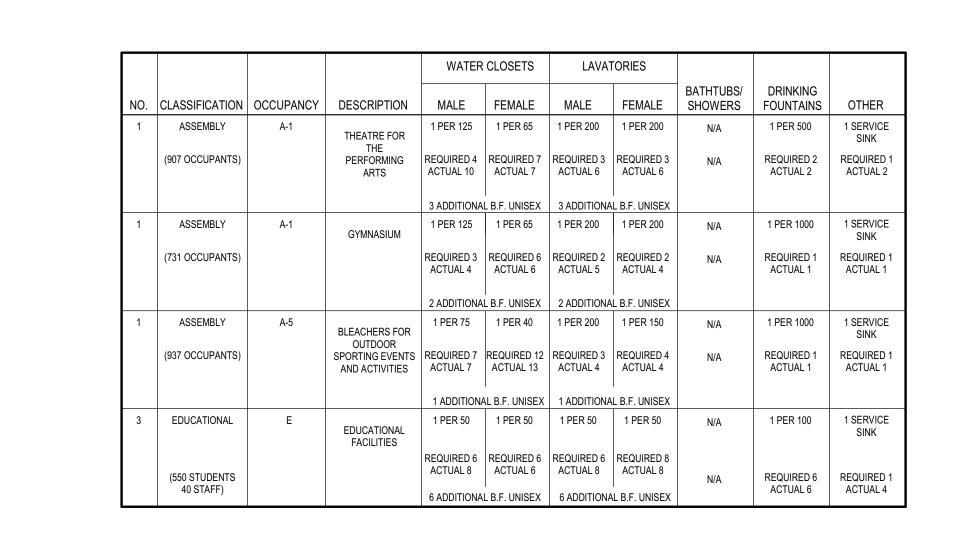

FIRESTOPPING IN COMPLIANCE WITH ASTM

E814 AND EQUIVALENT TO FIRE RATING REQUIRED. PENETRATIONS THRU SMOKE RESISTIVE NON-FIRE RATED ROOM, WALLS SHALL BE SEALED SMOKE TIGHT

(1) MINIMUM CLEAR WIDTH SHALL BE 32"

BOILER & FURNACE ROOMS, STORAGE AREAS, AND JANITOR CLOSETS: 1 HR-RATED SEPARATION &

PARTIALLY PROTECTED WITH AUTOMATIC FIRE SPRINKLER SYSTEM BUILDING AREA SEPARATED BY NEW FIRE WALL IS FULLY SPRINKLERED EXISTING CLASSROOMS IN UNITS A & B ARE FULLY SPRINKLERED

(IBC) AND TABLE 8.3.4.2 (NFPA 101).

12.01.2022 BIDS & CONSTRUCTION

DRAWN REVIEWED CMA

PROJECT NO. No part of this drawing may be used or reproduced in any form or by any means, or stored in a database or retrieval system, without prior written permission of

GMB Copyright © 2022 All Rights Reserved

CODE COMPLIANCE PLAN



Phase 2 - June 2023 - August 2023

Phase 1 - April 2023 - August 2023

Phase 3 - June 2023 - March 2024

Phase 4 - April 2024 - August 2024

Phase 5 - June 2024 - August 2024

43 WOOD SHOP 2,172 SF 1/50

AUDITORIUM 3,025 SF 1/15

HOME ECONOMICS 2,189 SF 1/20

BAND ROOM 2,456 SF 1/20

92 SF 1/300

DUST COLLECTOR PAINT AREA 72 SF 1/300 240 SF 1/50

Phase 6 - Second Office June of 2024 -September of 2024

Phase 7 - September 2024 - November 2024







# **ADDENDUM**



**OWNER** THREE RIVERS COMMUNITY SCHOOLS **PROJECT** MIDDLE SCHOOL ADDITIONS & RENOVATIONS A/E Project 5-5802 **PURPOSE ADDENDUM 001** THIS ADDENDUM SHALL FORM PART OF THE BIDDING DOCUMENTS. CHANGES, ADDITIONS, CLARIFICATIONS OR DELETIONS HEREIN SUPERSEDE THE DRAWINGS AND SPECIFICATIONS. BIDDERS SHALL INCLUDE ON THE PROPOSAL