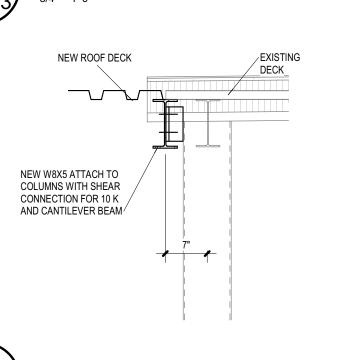

NS HEREIN SUPERSEDE THE DRAWINGS AND SPECIFICATIONS. BIDDERS SHALL INCLUDE ON THE PROPOSAL FORM ACKNOWLEDGEMENT OF THE RECEIPT OF THIS ADDENDUM. **ATTACHMENTS New Sheets: None** Reissued Sheets: S3.1B, S7.03 ARCHITECT-ENGINEER **GMB** www.gmb.com 616.796.0200 CONSTRUCTION MANAGER The Skillman Corporation www.skillman.com

269.350.5757

# **ADDENDUM**



#### SPECIFICATION CLARIFICATIONS / REVISIONS

None.

#### SHEET CLARIFICATIONS / REVISIONS

#### ITEM NO. 1 SHEET S3.1B - UNIT 'B' ROOF FRAMING PLAN (REISSUED)

- A. Added beams to support roof top unit.
- B. Added note to build up CMU wall as required.
- C. Added section cut for 8/S7.0.

#### ITEM NO. 2 SHEET S7.03 – ROOF FRAMING DETAILS (REISSUED)

Added Detail 8.

S3.1B

UNIT 'B' ROOF FRAMING PLAN



COMMUNITY

RIVERS

THREE

















ISSUANCES 12.01.2022 BIDS & CONSTRUCTION 01.05.2023 ADDENDUM 001

DRAWN JKB REVIEWED PMB PROJECT NO. No part of this drawing may be used or reproduced in any form or by any means, or stored in a database or retrieval system, without prior written permission of

> GMB Copyright © 2022 All Rights Reserved ROOF FRAMING DETAILS

**S7.03**