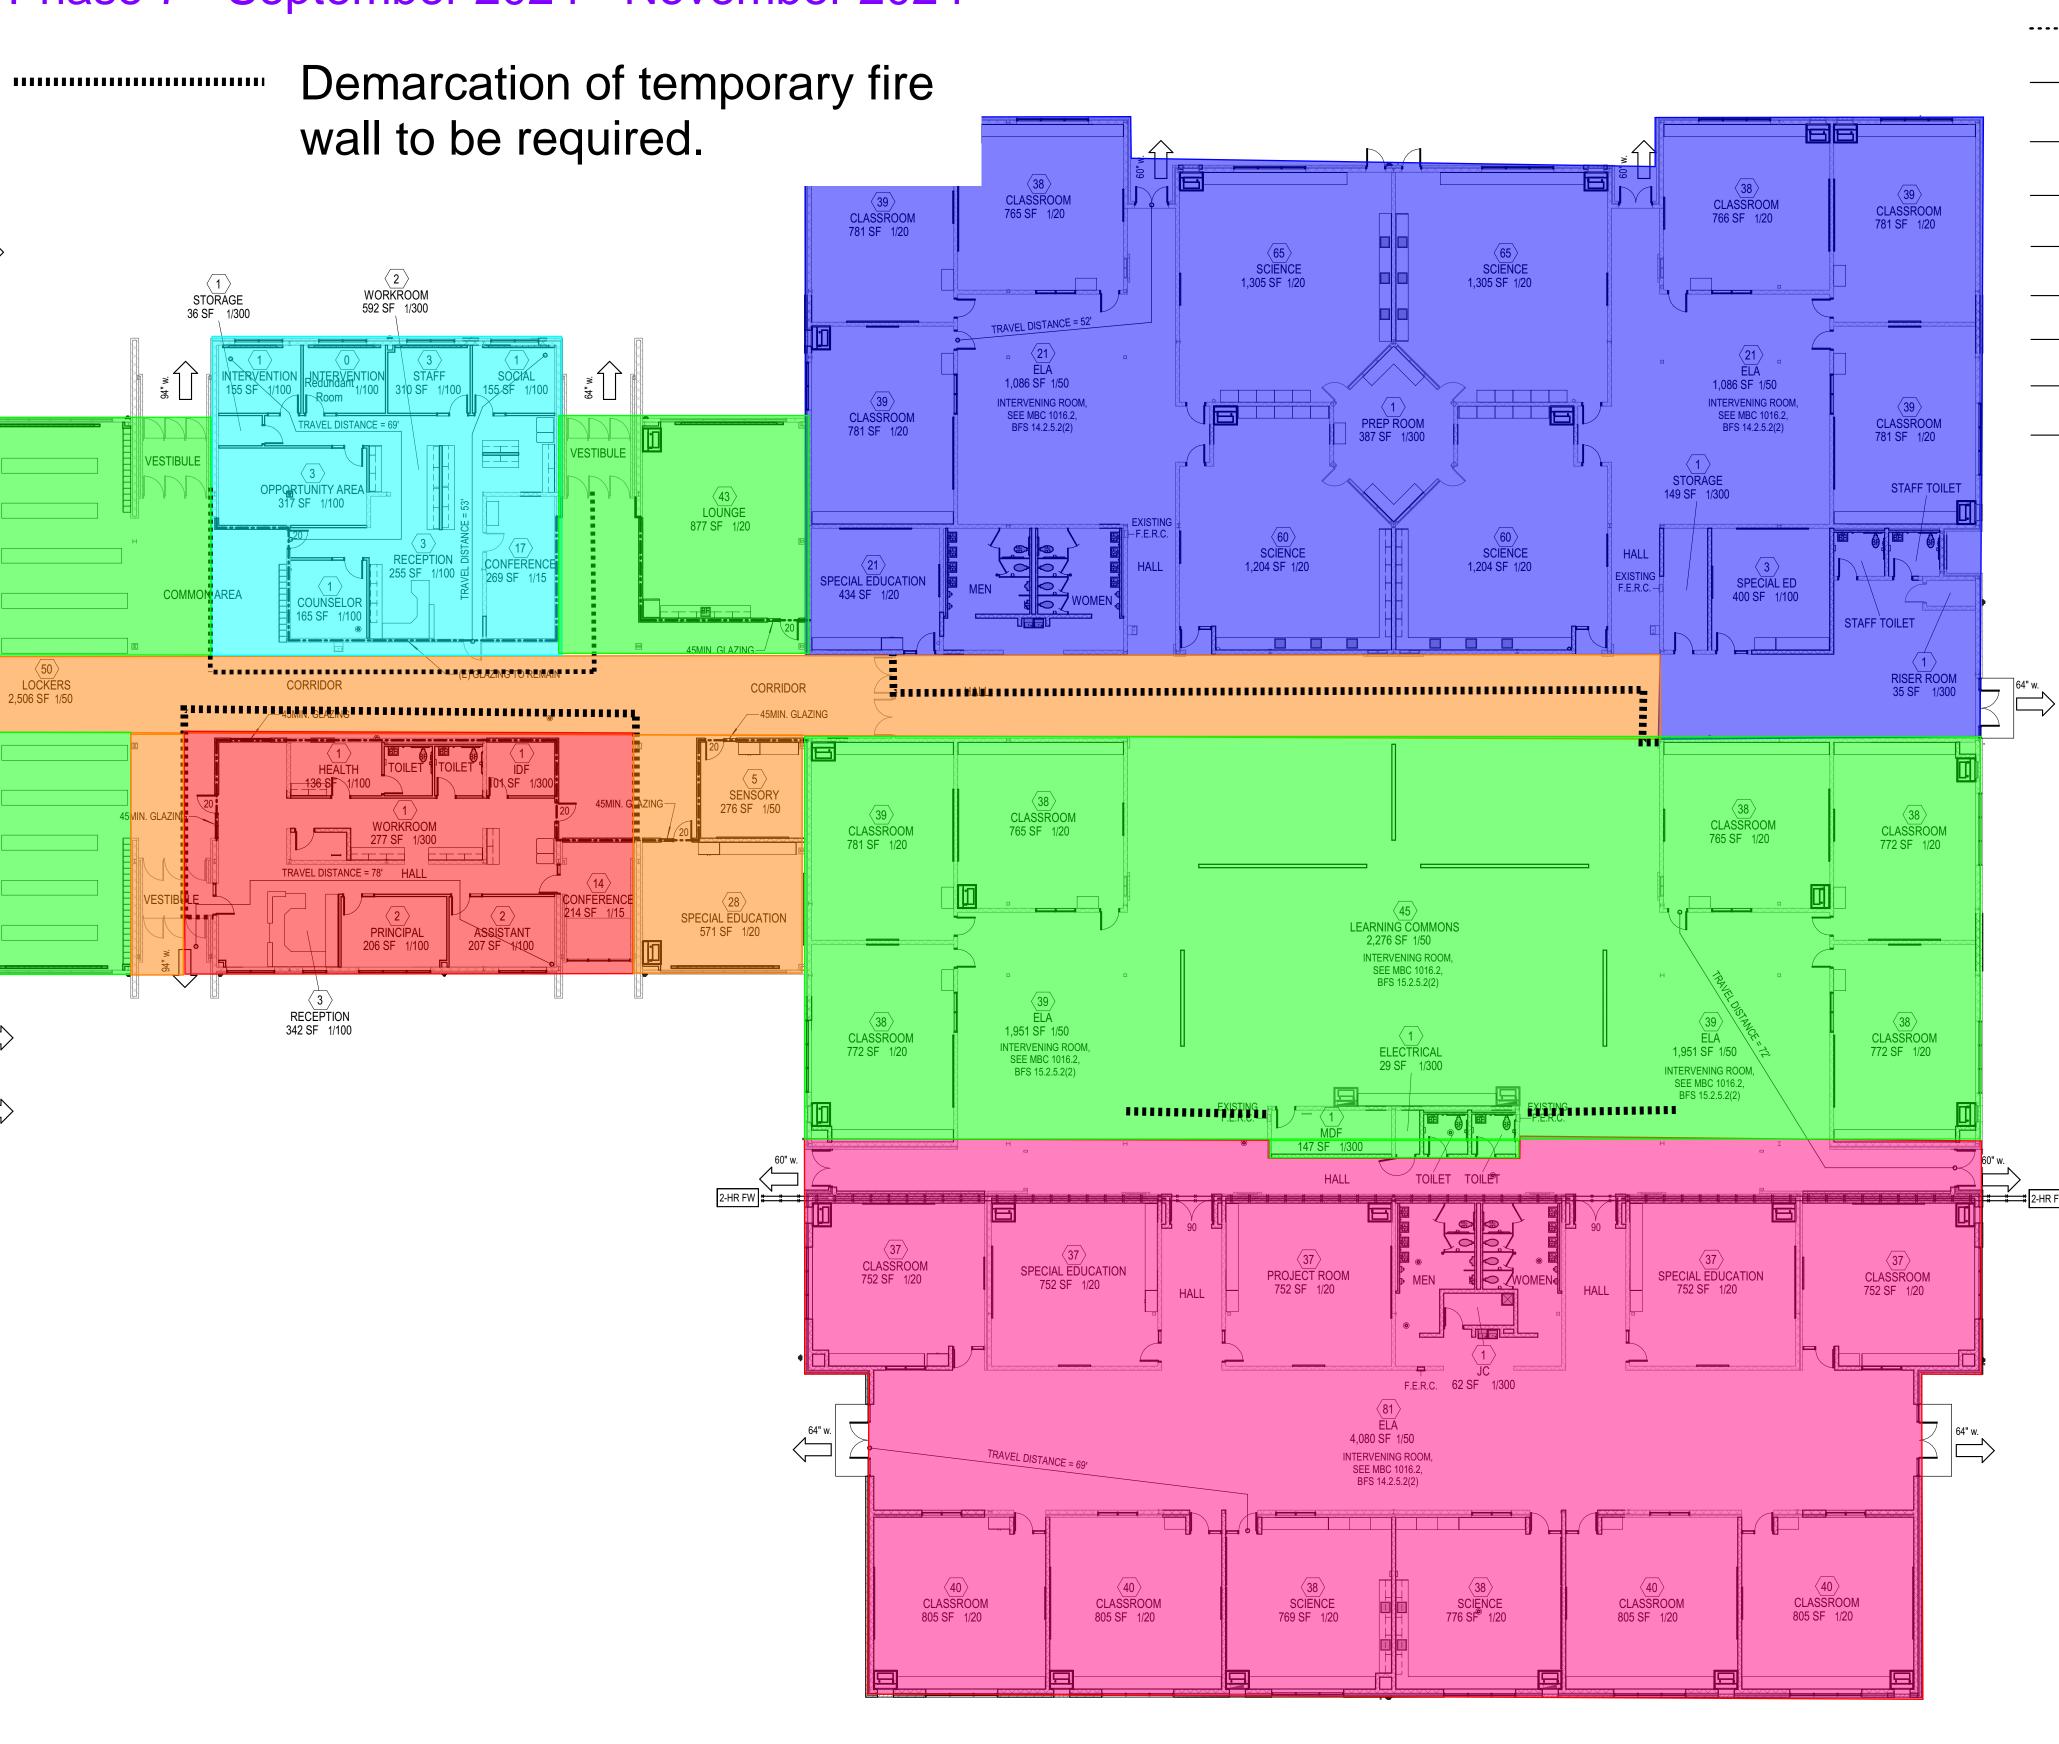

ARE FULLY SPRINKLERED

(IBC) AND TABLE 8.3.4.2 (NFPA 101).

12.01.2022 BIDS & CONSTRUCTION

DRAWN REVIEWED CMA

PROJECT NO. No part of this drawing may be used or reproduced in any form or by any means, or stored in a database or retrieval system, without prior written permission of

GMB Copyright © 2022 All Rights Reserved

CODE COMPLIANCE PLAN



Phase 2 - June 2023 - August 2023

Phase 1 - April 2023 - August 2023

Phase 3 - June 2023 - March 2024

Phase 4 - April 2024 - August 2024

Phase 5 - June 2024 - August 2024

43 WOOD SHOP 2,172 SF 1/50

AUDITORIUM 3,025 SF 1/15

HOME ECONOMICS 2,189 SF 1/20

BAND ROOM 2,456 SF 1/20

92 SF 1/300

DUST COLLECTOR PAINT AREA 72 SF 1/300 240 SF 1/50

Phase 6 - Second Office June of 2024 -September of 2024

Phase 7 - September 2024 - November 2024







# **ADDENDUM**



**OWNER** THREE RIVERS COMMUNITY SCHOOLS **PROJECT** MIDDLE SCHOOL ADDITIONS & RENOVATIONS A/E Project 5-5802 **PURPOSE ADDENDUM 001** THIS ADDENDUM SHALL FORM PART OF THE BIDDING DOCUMENTS. CHANGES, ADDITIONS, CLARIFICATIONS OR DELETIONS HEREIN SUPERSEDE THE DRAWINGS AND SPECIFICATIONS. BIDDERS SHALL INCLUDE ON THE PROPOSAL FORM ACKNOWLEDGEMENT OF THE RECEIPT OF THIS ADDENDUM. **ATTACHMENTS New Sheets: None** Reissued Sheets: S3.1B, S7.03 ARCHITECT-ENGINEER **GMB** www.gmb.com 616.796.0200 CONSTRUCTION MANAGER The Skillman Corporation www.skillman.com

269.350.5757

# **ADDENDUM**



#### SPECIFICATION CLARIFICATIONS / REVISIONS

None.

#### SHEET CLARIFICATIONS / REVISIONS

#### ITEM NO. 1 SHEET S3.1B - UNIT 'B' ROOF FRAMING PLAN (REISSUED)

- A. Added beams to su