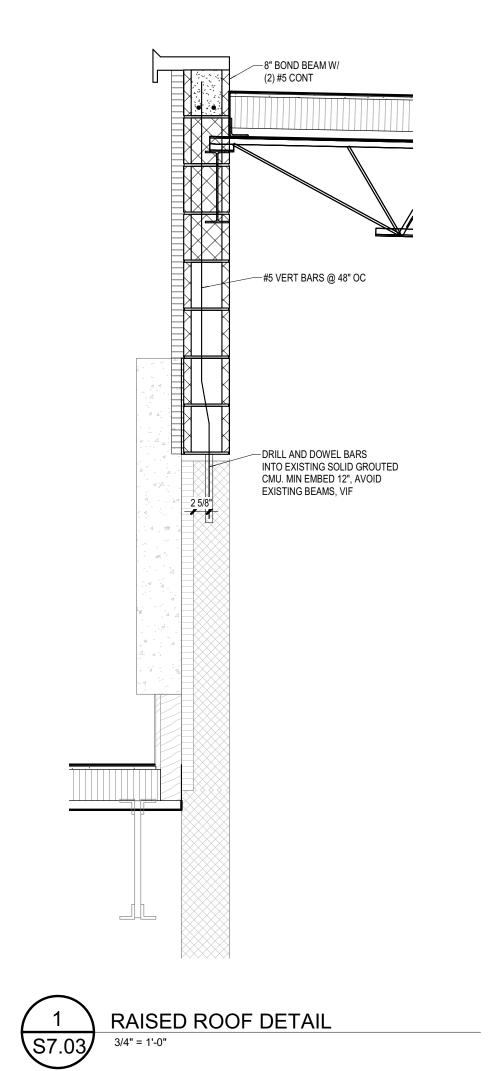

EREIN SUPERSEDE THE DRAWINGS AND SPECIFICATIONS. BIDDERS SHALL INCLUDE ON THE PROPOSAL FORM ACKNOWLEDGEMENT OF THE RECEIPT OF THIS ADDENDUM. **ATTACHMENTS New Sheets: None** Reissued Sheets: S3.1B, S7.03 ARCHITECT-ENGINEER **GMB** www.gmb.com 616.796.0200 CONSTRUCTION MANAGER The Skillman Corporation www.skillman.com

269.350.5757

# **ADDENDUM**



#### SPECIFICATION CLARIFICATIONS / REVISIONS

None.

#### SHEET CLARIFICATIONS / REVISIONS

#### ITEM NO. 1 SHEET S3.1B - UNIT 'B' ROOF FRAMING PLAN (REISSUED)

- A. Added beams to support roof top unit.
- B. Added note to build up CMU wall as required.
- C. Added section cut for 8/S7.0.

#### ITEM NO. 2 SHEET S7.03 – ROOF FRAMING DETAILS (REISSUED)

Added Detail 8.

S3.1B

UNIT 'B' ROOF FRAMING PLAN



COMMUNITY

RIVERS

THREE

















ISSUANCES 12.01.2022 BIDS & CONSTRUCTION 01.05.2023 ADDENDUM 001

DRAWN JKB REVIEWED PMB PROJECT NO. No part of this drawing may be used or reproduced in any form or by any means, or stored in a database or retrieval system, without prior written permission of

> GMB Copyright © 2022 All Rights Reserved ROOF FRAMING DETAILS

**S7.03**