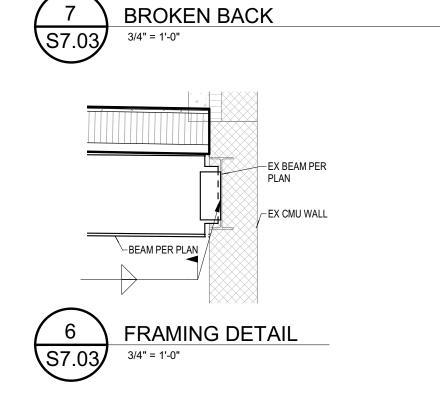

#### 2. Add the following clarifications:

- 4. **Bid Category No. 7 General Trades** is to provide temporary shoring to support trusses requiring to be modified at masonry fire wall connection in Unit A and as detailed in 2/S7.03. **Bid Category No. 5 Structural Steel** is to provide Joist Modification as detailed.
- 5. **Bid Category No. 5 Structural Steel** is to provide all Steel Railing Modifications as detailed in 10/A7.03.