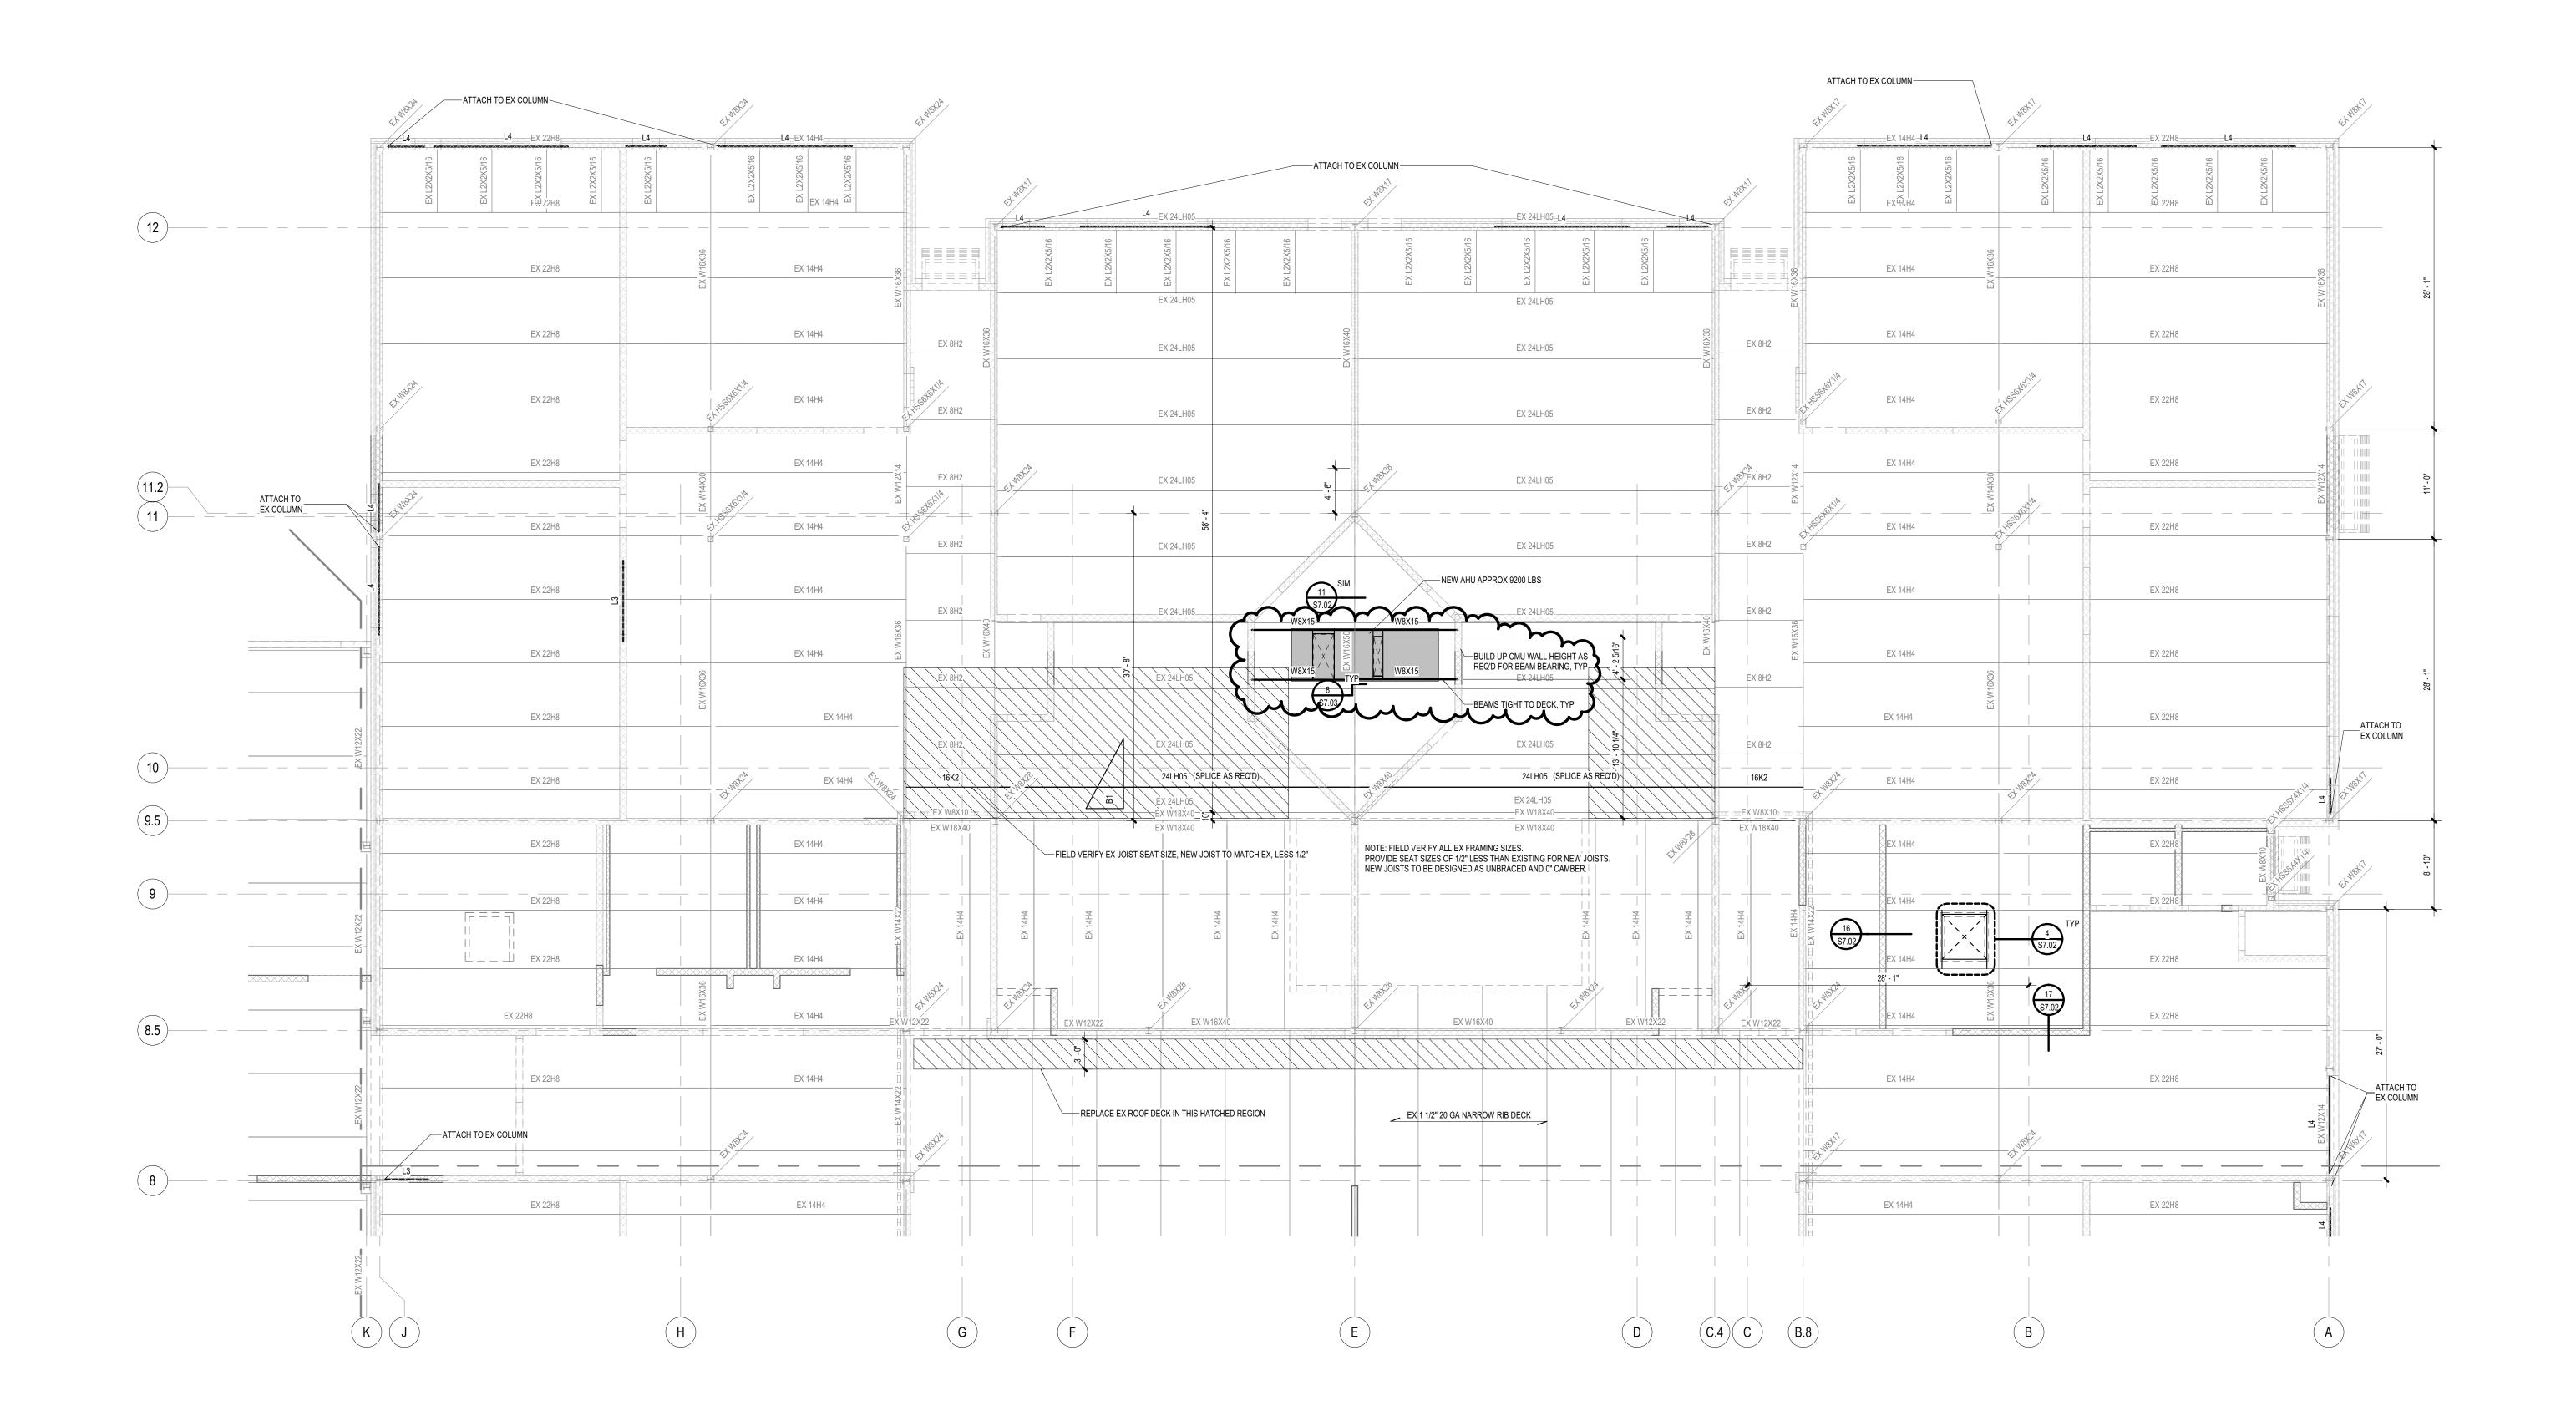

### C. BID CATEGORY NO. 4 MASONRY

1. Add the following clarification:

2. **Bid Category No. 4 Masonry** is to provide steel angle and bolting for New Masonry wall to Existing Connection as detailed 18/A7.02

#### D. BID CATEGORY NO. 5 STRUCTURAL STEEL

1. Revise Clarification No. 3 to read as follows:

Bid Category No. 7 General Trades is to provide Insulated Translucent Skylight System as detailed in 12/A7.03 including required treated blocking. Bid Category No. 5 Structural Steel is to Provide steel angles as detailed. Bid Category No. 9 Metal Stud, Gypsum Board, and Acoustical Ceilings is to provide Cold Formed Steel Framing and Gypsum Board. Bid Category No. 6 Roofing will be responsible to provide new roof insulation and roof membrane seam flashing as detailed.

#### 2. Add the following clarifications:

- 4. **Bid Category No. 7 General Trades** is to provide temporary shoring to support trusses requiring to be modified at masonry fire wall connection in Unit A and as detailed in 2/S7.03. **Bid Category No. 5 Structural Steel** is to provide Joist Modification as detailed.
- 5. **Bid Category No. 5 Structural Steel** is to provide all Steel Railing Modifications as detailed in 10/A7.03.

#### E. BID CATEGORY NO. 6 ROOFING

1. <u>Delete the following Specification Sections:</u>

06 10 00 Rough Carpentry 08 45 23 Insulated Translucent Skylight System

2. Revise Clarification No. 2 to read as follows:

Bid Category No. 7 General Trades is to provide Insulated Translucent Skylight System as detailed in 12/A7.03 including required treated blocking. Bid Category No. 5 Structural Steel is to Provide steel angles as detailed. Bid Category No. 9 Metal Stud, Gypsum Board, and Acoustical Ceilings is to provide Cold Formed Steel Framing and Gypsum Board. Bid Category No. 6 Roofing will be responsible to provide new roof insulation and roof membrane seam flashing as detailed.

# 2. Add the following Clarifications:

- 3. **Bid Category No. 7 General Trades** is to provide Insulated Translucent Skylight System as detailed in 12/A7.03 including required treated blocking. **Bid Category No. 5 Structural Steel** is to Provide steel angles as detailed. **Bid Category No. 9 Metal Stud, Gypsum Board, and Acoustical Ceilings** is to provide Cold Formed Steel Framing and Gypsum Board. **Bid Category No. 6 Roofing** will be responsible to provide new roof insulation and roof membrane seam flashing as detailed.
- 4. **Bid Category No. 7 General Trades** is to provide temporary shoring to support trusses requiring to be modified at masonry fire wall connection in Unit A and as detailed in 2/S7.03. **Bid Category No. 5 Structural Steel** is to provide Joist Modification as detailed.
- 5. **Bid Category No. 7 General Trades** is to provide all saw cutting and removal of concrete slab for location identified on drawings. **Bid Category No. 7 General Trades** is responsible to review Structural Drawings and provide saw cutting and removal of concrete slab to support the installation of new thickened slabs.
- 6. **Bid Category No. 7 General Trades** is to provide Reception Desks as shown C102 and C121 and further detailed. All other office, classroom, and science casework is to be provided by **Bid Category No. 8 Casework.**

# H. <u>BID CATEGORY NO. 9 METAL STUD, GYPSUM BOARD, AND ACCOUSTICAL CEILINGS</u>

1. Revise Clarification No. 2 to read as follows:

Bid Category No. 7 General Trades is to provide Insulated Translucent Skylight System as detailed in 12/A7.03, including required treated blocking. Bid Category No. 5 Structural Steel is to Provide steel angles as detailed. Bid Category No. 9 Metal Stud, Gypsum Board, and Acoustical Ceilings is to provide Cold Formed Steel Framing and Gypsum Board. Bid Category

**No. 6 Roofing** will be responsible to provide new roof insulation and roof membrane seam flashing as detailed.