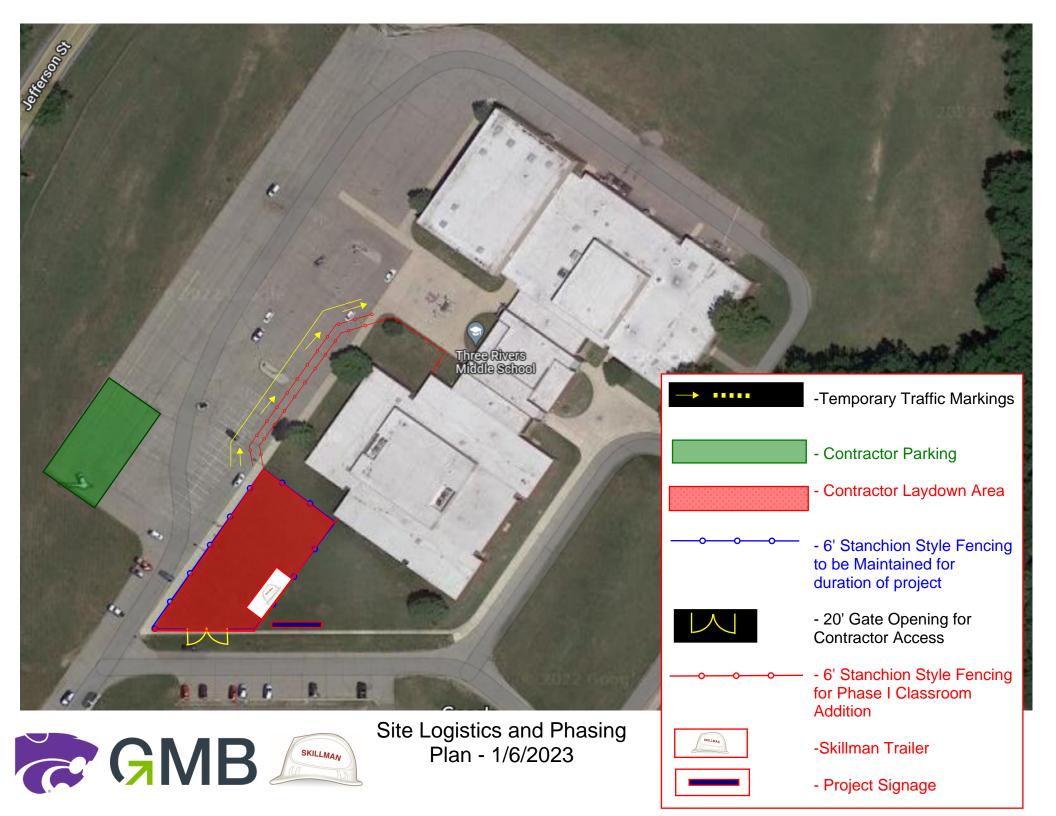

#### A. BID CATEGORY NO. 1 SITEWORK

- 1. Add the following clarifications:
  - 4. **Bid Category No. 1 Sitework** shall be responsible to remove concrete curb and sidewalk adjacent to light pole located in bus loop drive and is to place two Concrete Barricades adjacent to light pole. **Bid Category No. 2 Asphalt Paving** is to provide cold patch of location and temporary pavement markings as issued in update Site Logistics Plan. This work is to be in place prior to school commencing for 2023/2024 school year.
  - 5. **Bid Category No. 1 Sitework** is to provide site storm and sanitary piping to within 5' of building footprint and will be responsible for connection. **Bid Category No. 14 Mechanical** is to provide stub out of storm drainage and sanitary drainage from within building footprint.

#### B. <u>BID CATEGORY NO. 2 ASPHALT PAVING</u>

- 1. Add the following clarification:
  - 2. **Bid Category No. 1 Sitework** shall be responsible to remove concrete curb and sidewalk adjacent to light pole located in bus loop drive and is to place two Concrete Barricades adjacent to light pole. **Bid Category No. 2 Asphalt Paving** is to provide cold patch of location and temporary pavement markings as issued in update Site Logistics Plan. This work is to be in place prior to school commencing for 2023/2024 school year.

#### D. SECTION 01 32 00 SCHEDULES AND REPORTS

- 1. Issued Guideline Schedule
- 2. Reissued Phasing Plan
- 3. Reissued Site Logistic Plan