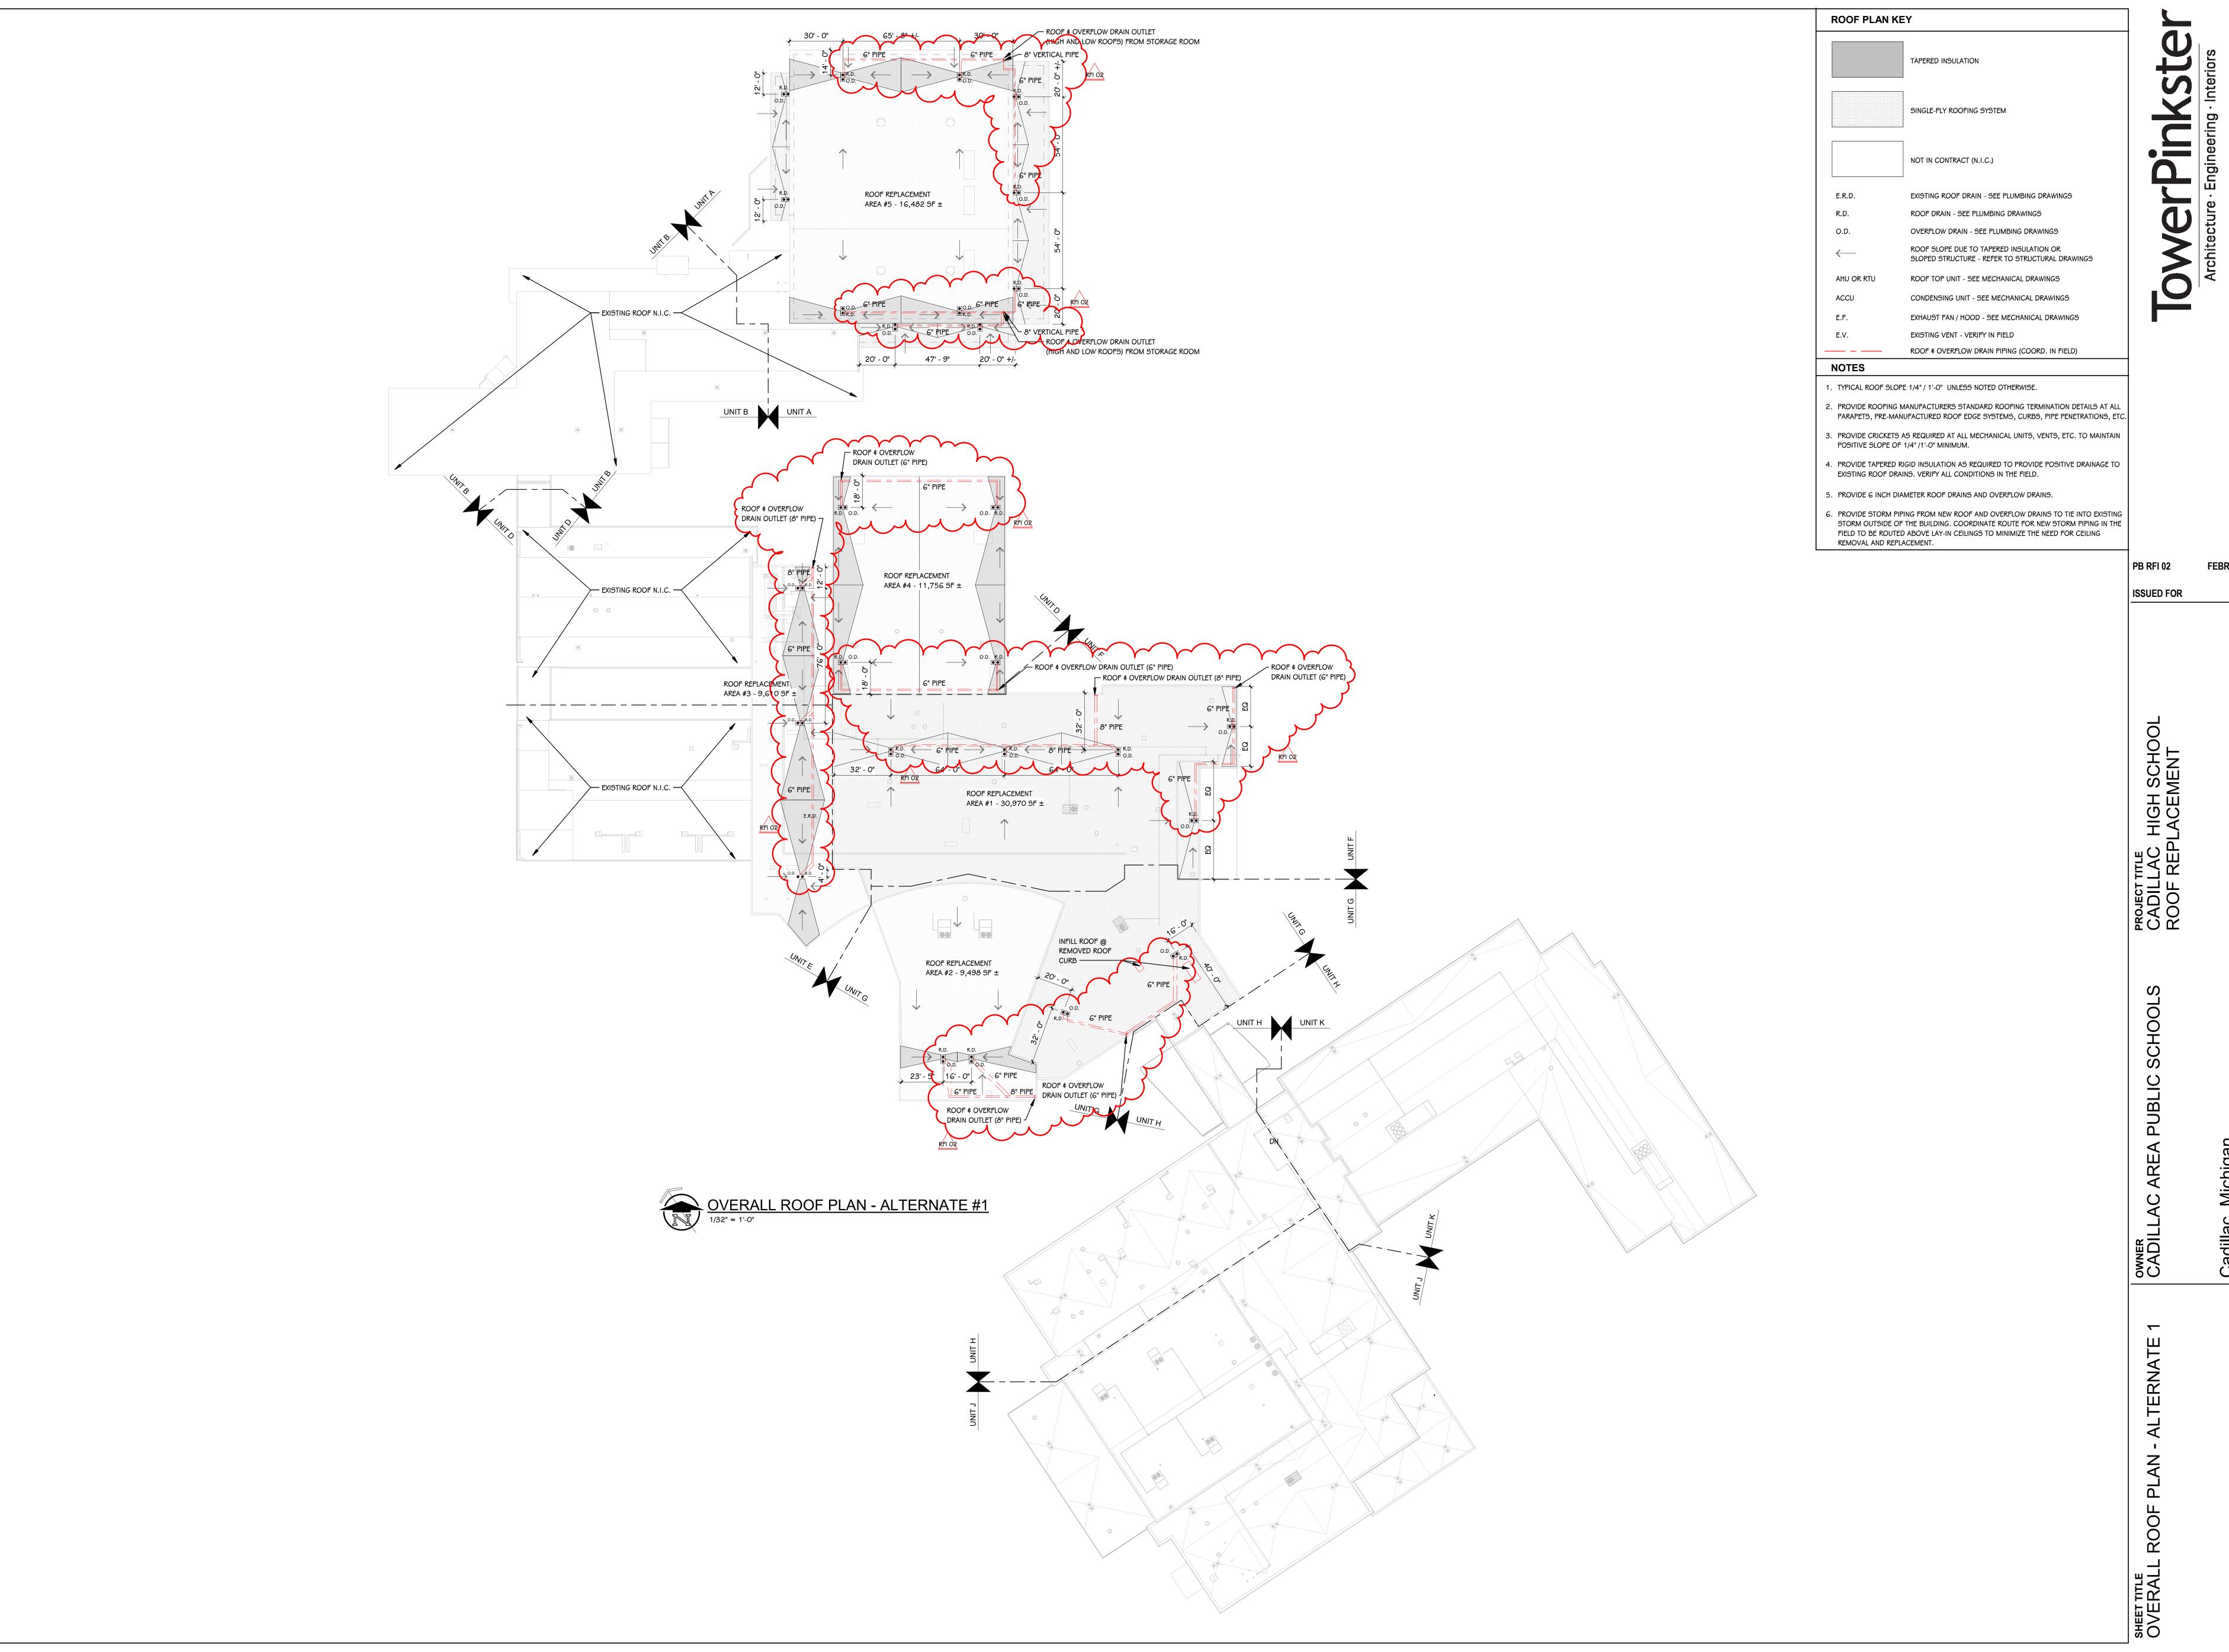

# REQUEST FOR INFORMATION (RFI) LOG

| RFI # | CONTRACTOR QUESTION/DESCRIPTION                                                                                                                                                                   | DATE    | RESPONSE                                                                                                                                        | DATE<br>RESPONSE |
|-------|---------------------------------------------------------------------------------------------------------------------------------------------------------------------------------------------------|---------|-------------------------------------------------------------------------------------------------------------------------------------------------|------------------|
| 01    | The specs mention a substrate board and vapor barrier, but the drawings do not show either one.  Can you please clarify? – Hoekstra Roofing                                                       | 2/27/24 | Neither the substrate board nor the vapor barrier are required for this particular projectTP                                                    | 2/27/24          |
| 02    | Will there be any upcoming addendums that have plumbing plans with pipe sizes? – D&W Mechanical                                                                                                   | 2/27/24 | Provide roof and overflow<br>piping in sizes identified on<br>attached sheet A 803.3 as<br>shown clouded. Verify final<br>pipe sizes in fieldTP | 2/27/24          |
| 03    | There are two sets of roof/overflow drains on the western side of Unit A that do not show any piping. Are these drains getting replaced and leaving the existing piping intact?  – D&W Mechanical | 2/27/24 | Tie new roof drains into existing piping. Provide new overflow drain piping in the same diameter as the existing roof drain piping, v.i.fTP     | 2/27/24          |
|       |                                                                                                                                                                                                   |         |                                                                                                                                                 |                  |
|       |                                                                                                                                                                                                   |         |                                                                                                                                                 |                  |
|       |                                                                                                                                                                                                   |         |                                                                                                                                                 |                  |
|       |                                                                                                                                                                                                   |         |                                                                                                                                                 |                  |
|       |                                                                                                                                                                                                   |         |                                                                                                                                                 |                  |
|       |                                                                                                                                                                                                   |         |                                                                                                                                                 |                  |
|       |                                                                                                                                                                                                   |         |                                                                                                                                                 |                  |