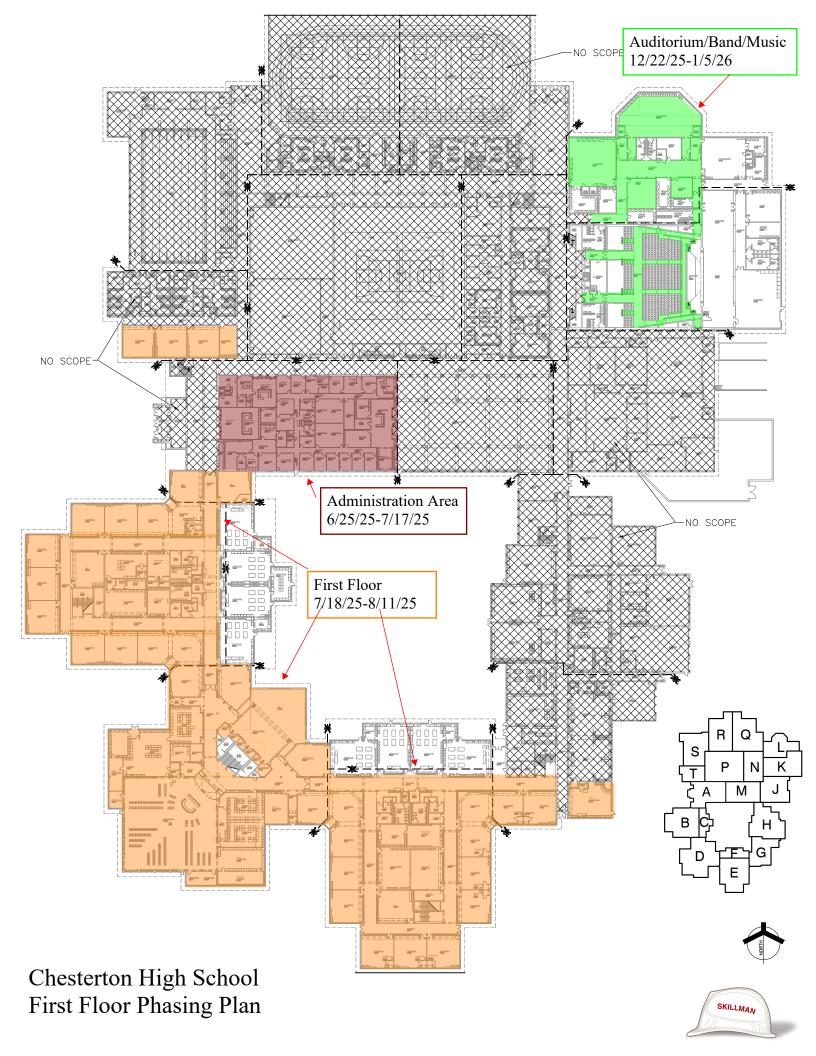

This Addendum consists of Pages ADD 1-1, Guideline Schedule, and Phasing Plan.

#### 2. **Add:**

The attached Phasing Plan

Critical Remaining Work

| Activity Name           | Original Start Duration | Finish    | 2025                                  |                                                            |                                         |                              |                                 |                         |                    |                              |                                 |
|-------------------------|-------------------------|-----------|---------------------------------------|------------------------------------------------------------|-----------------------------------------|------------------------------|---------------------------------|-------------------------|--------------------|------------------------------|---------------------------------|
|                         | Duration                |           | D January   11 21 01 01 11 21 21 01 1 | F   March   April   May<br>1 1 2 0 1 1 2 3 0 1 2 2 0 1 1 3 | June<br>2 0 0 1 2                       | July Augu<br>2 3 0 1 2 2 0 1 | st   S   Oct<br>1 2 0 0 1 2 2 0 | ober N<br>1 2 2 0 1 1 : | D  <br>2 0 0 1 2 2 | January F<br>0 1 1 1 2 0 0 1 | March   April   Ma <u>r</u><br> |
| Carpet                  | 4 25-Mar-25             | 28-Mar-25 |                                       |                                                            |                                         |                              |                                 |                         |                    |                              |                                 |
| Wall Base               | 2 27-Mar-25             | 28-Mar-25 |                                       | Wall Base                                                  | <br>                                    |                              |                                 |                         |                    | 1<br>1<br>1<br>1             |                                 |
| Second Floor            | 17 02-Jun-25            | 24-Jun-25 |                                       |                                                            |                                         | Second Flo                   | or                              |                         |                    | <br>                         |                                 |
| Demo                    | 6 02-Jun-25             | 09-Jun-25 |                                       |                                                            | △▽ De                                   | emo                          |                                 |                         |                    | <br>                         |                                 |
| Carpet                  | 10 04-Jun-25            | 17-Jun-25 | -                                     |                                                            |                                         | Carpet                       |                                 |                         |                    | <br>                         |                                 |
| Wall Base               | 5 18-Jun-25             | 24-Jun-25 |                                       |                                                            | ΔΣ                                      | Wall Base                    |                                 |                         |                    | ·                            |                                 |
| Admin Area              | 16 25-Jun-25            | 17-Jul-25 |                                       |                                                            | 4                                       | Admir                        | n Area                          |                         |                    | <br>                         |                                 |
| Demo                    | 5 25-Jun-25             | 01-Jul-25 |                                       |                                                            | 4                                       | <b>☑</b> Demo                |                                 |                         |                    | <br>                         |                                 |
| Carpet                  | 7 02-Jul-25             | 11-Jul-25 |                                       |                                                            | 1 1 1 1 1 1 1 1 1 1 1 1 1 1 1 1 1 1 1 1 | △ Carpet                     |                                 |                         |                    | <br>                         |                                 |
| LVT                     | 4 02-Jul-25             | 08-Jul-25 |                                       |                                                            | 1 1 1 1 1 1 1 1 1 1 1 1 1 1 1 1 1 1 1 1 | △▼ LVT                       |                                 |                         |                    | <br>                         |                                 |
| Wall Base               | 4 14-Jul-25             | 17-Jul-25 |                                       |                                                            |                                         | <b>△</b> Wall E              | ase                             |                         |                    | ·                            |                                 |
| First Floor             | 17 18-Jul-25            | 11-Aug-25 |                                       |                                                            | 1 1 1 1 1 1 1 1 1 1 1 1 1 1 1 1 1 1 1 1 | F                            | irst Floor                      |                         |                    | 1<br>1<br>1<br>1<br>1        |                                 |
| Demo                    | 6 18-Jul-25             | 25-Jul-25 |                                       |                                                            |                                         | △▼ Dem                       | 10                              |                         |                    | <br>                         |                                 |
| Carpet                  | 10 22-Jul-25            | 04-Aug-25 |                                       |                                                            | 1 1 1 1 1 1 1 1 1 1 1 1 1 1 1 1 1 1 1 1 | △ Ca                         | arpet                           |                         |                    | <br>                         |                                 |
| Wall Base               | 5 05-Aug-25             | 11-Aug-25 |                                       |                                                            |                                         | <b>△▽ \</b>                  | Wall Base                       |                         |                    | <br>                         |                                 |
| Auditorium, Band, Music | 10 22-Dec-25            | 05-Jan-26 |                                       |                                                            | 1                                       |                              |                                 |                         |                    | Auditori                     | um, Band, Music                 |
| Demo                    | 4 22-Dec-25             | 26-Dec-25 |                                       |                                                            | 1 1 1 1 1 1 1 1 1 1 1 1 1 1 1 1 1 1 1 1 |                              |                                 |                         | <b>△</b> I         | Demo                         |                                 |
| Carpet                  | 8 24-Dec-25             | 05-Jan-26 |                                       |                                                            | 1<br>1<br>1<br>1<br>1                   |                              |                                 |                         |                    | 7 Carpet                     |                                 |
| Wall Base               | 4 31-Dec-25             | 05-Jan-26 |                                       |                                                            | 1 1 1 1 1 1 1 1 1 1 1 1 1 1 1 1 1 1 1 1 |                              |                                 |                         | <b>A</b>           | Wall Bas                     | se                              |