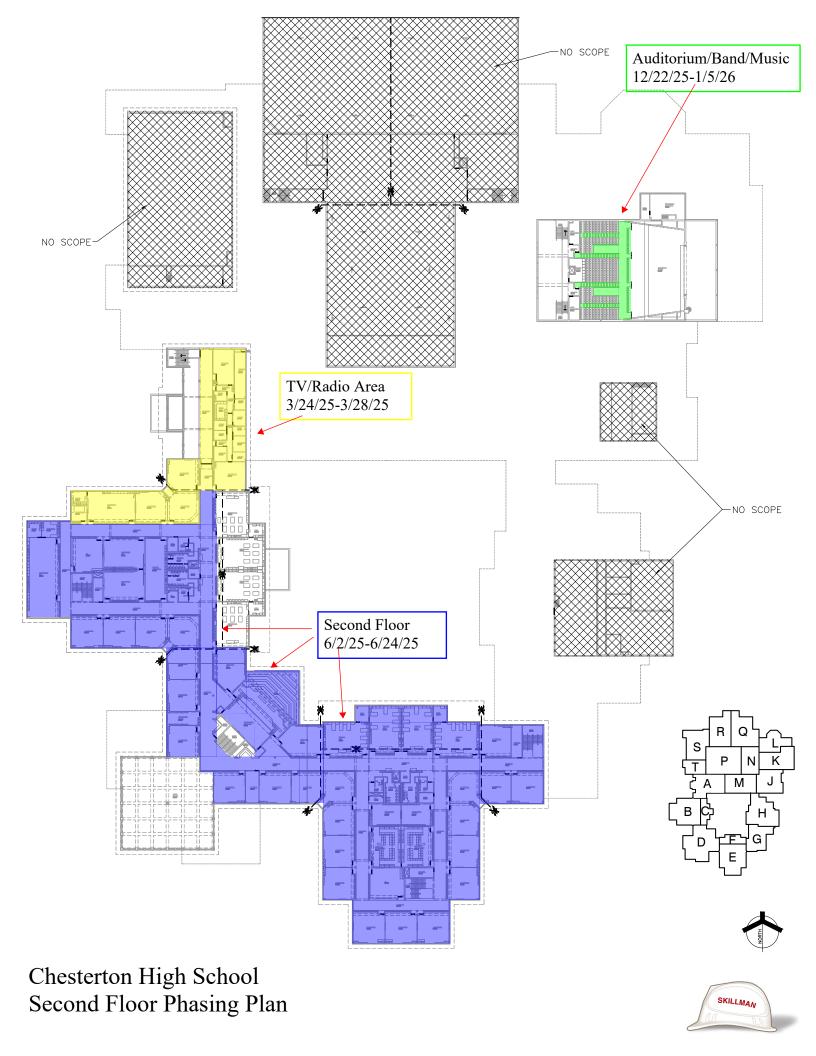

This Addendum consists of Pages ADD 1-1, Guideline Schedule, and Phasing Plan.

#### 1. **Add:**

The attached Guideline Schedule

#### 2. **Add:**

The attached Phasing Plan

Critical Remaining Work

| Activity Name           | Original Start Duration | Finish    | 2025                                  |                                                            |                                         |                              |                                 |                         |                    |                              |                                 |
|-------------------------|-------------------------|-----------|---------------------------------------|------------------------------------------------------------|-----------------------------------------|------------------------------|---------------------------------|-------------------------|--------------------|------------------------------|---------------------------------|
|                         | Duration                |           | D January   11 21 01 01 11 21 21 01 1 | F   March   April   May<br>1 1 2 0 1 1 2 3 0 1 2 2 0 1 1 3 | June<br>2 0 0 1 2                       | July Augu<br>2 3 0 1 2 2 0 1 | st   S   Oct<br>1 2 0 0 1 2 2 0 | ober N<br>1 2 2 0 1 1 : | D  <br>2 0 0 1 2 2 | January F<br>0 1 1 1 2 0 0 1 | March   April   Ma <u>r</u><br> |
| Carpet                  | 4 25-Mar-25             | 28-Mar-25 |                                       |                                                            |                                         |                              |                                 |                         |                    |                              |                                 |
| Wall Base               | 2 27-Mar-25             | 28-Mar-25 |                                       | Wall Base                                                  | <br>                                    |                              |                                 |                         |                    | 1<br>1<br>1<br>1             |                                 |
| Second Floor            | 17 02-Jun-25            | 24-Jun-25 |                                       |                                                            |                                         | Second Flo                   | or                              |                         |                    | <br>                         |                                 |
| Demo                    | 6 02-Jun-25             | 09-Jun-25 |                                       |                                                            | △▽ De                                   | emo                          |                                 |                         |                    | <br>                         |                                 |
| Carpet                  | 10 04-Jun-25            | 17-Jun-25 | -                                     |                                                            |                                         | Carpet                       |                                 |                         |                    | <br>                         |                                 |
| Wall Base               | 5 18-Jun-25             | 24-Jun-25 |                                       |                                                            | ΔΣ                                      | Wall Base                    |                                 |                         |                    | ·                            |                                 |
| Admin Area              | 16 25-Jun-25            | 17-Jul-25 |                                       |                                                            | 4                                       | Admir                        | n Area                          |                         |                    | <br>                         |                                 |
| Demo                    | 5 25-Jun-25             | 01-Jul-25 |                                       |                                                            | 4                                       | <b>☑</b> Demo                |                                 |                         |                    | <br>                         |                                 |
| Carpet                  | 7 02-Jul-25             | 11-Jul-25 |                                       |                                                            | 1 1 1 1 1 1 1 1 1 1 1 1 1 1 1 1 1 1 1 1 | △ Carpet                     |                                 |                         |                    | <br>                         |                                 |
| LVT                     | 4 02-Jul-25             | 08-Jul-25 |                                       |                                                            | 1 1 1 1 1 1 1 1 1 1 1 1 1 1 1 1 1 1 1 1 | △▼ LVT                       |                                 |                         |                    | <br>                         |                                 |
| Wall Base               | 4 14-Jul-25             | 17-Jul-25 |                                       |                                                            |                                         | <b>△</b> Wall E              | ase                             |                         |                    | ·                            |                                 |
| First Floor             | 17 18-Jul-25            | 11-Aug-25 |                                       |                                                            | 1 1 1 1 1 1 1 1 1 1 1 1 1 1 1 1 1 1 1 1 | F                            | irst Floor                      |                         |                    | 1<br>1<br>1<br>1<br>1        |                                 |
| Demo                    | 6 18-Jul-25             | 25-Jul-25 |                                       |                                                            |                                         | △▼ Dem                       | 10                              |                         |                    | <br>                         |                                 |
| Carpet                  | 10 22-Jul-25            | 04-Aug-25 |                                       |                                                            | 1 1 1 1 1 1 1 1 1 1 1 1 1 1 1 1 1 1 1 1 | △ Ca                         | arpet                           |                         |                    | <br>                         |                                 |
| Wall Base               | 5 05-Aug-25             | 11-Aug-25 |                                       |                                                            |                                         | <b>△▽ \</b>                  | Wall Base                       |                         |                    | <br>                         |                                 |
| Auditorium, Band, Music | 10 22-Dec-25            | 05-Jan-26 |                                       |                                                            | 1                                       |                              |                                 |                         |                    | Auditori                     | um, Band, Music                 |
| Demo                    | 4 22-Dec-25             | 26-Dec-25 |                                       |                                                            | 1 1 1 1 1 1 1 1 1 1 1 1 1 1 1 1 1 1 1 1 |                              |                                 |                         | <b>△</b> I         | Demo                         |                                 |
| Carpet                  | 8 24-Dec-25             | 05-Jan-26 |                                       |                                                            | 1<br>1<br>1<br>1<br>1                   |                              |                                 |                         |                    | 7 Carpet                     |                                 |
| Wall Base               | 4 31-Dec-25             | 05-Jan-26 |                                       |                                                            | 1 1 1 1 1 1 1 1 1 1 1 1 1 1 1 1 1 1 1 1 |                              |                                 |                         | <b>A</b>           | Wall Bas                     | se                              |