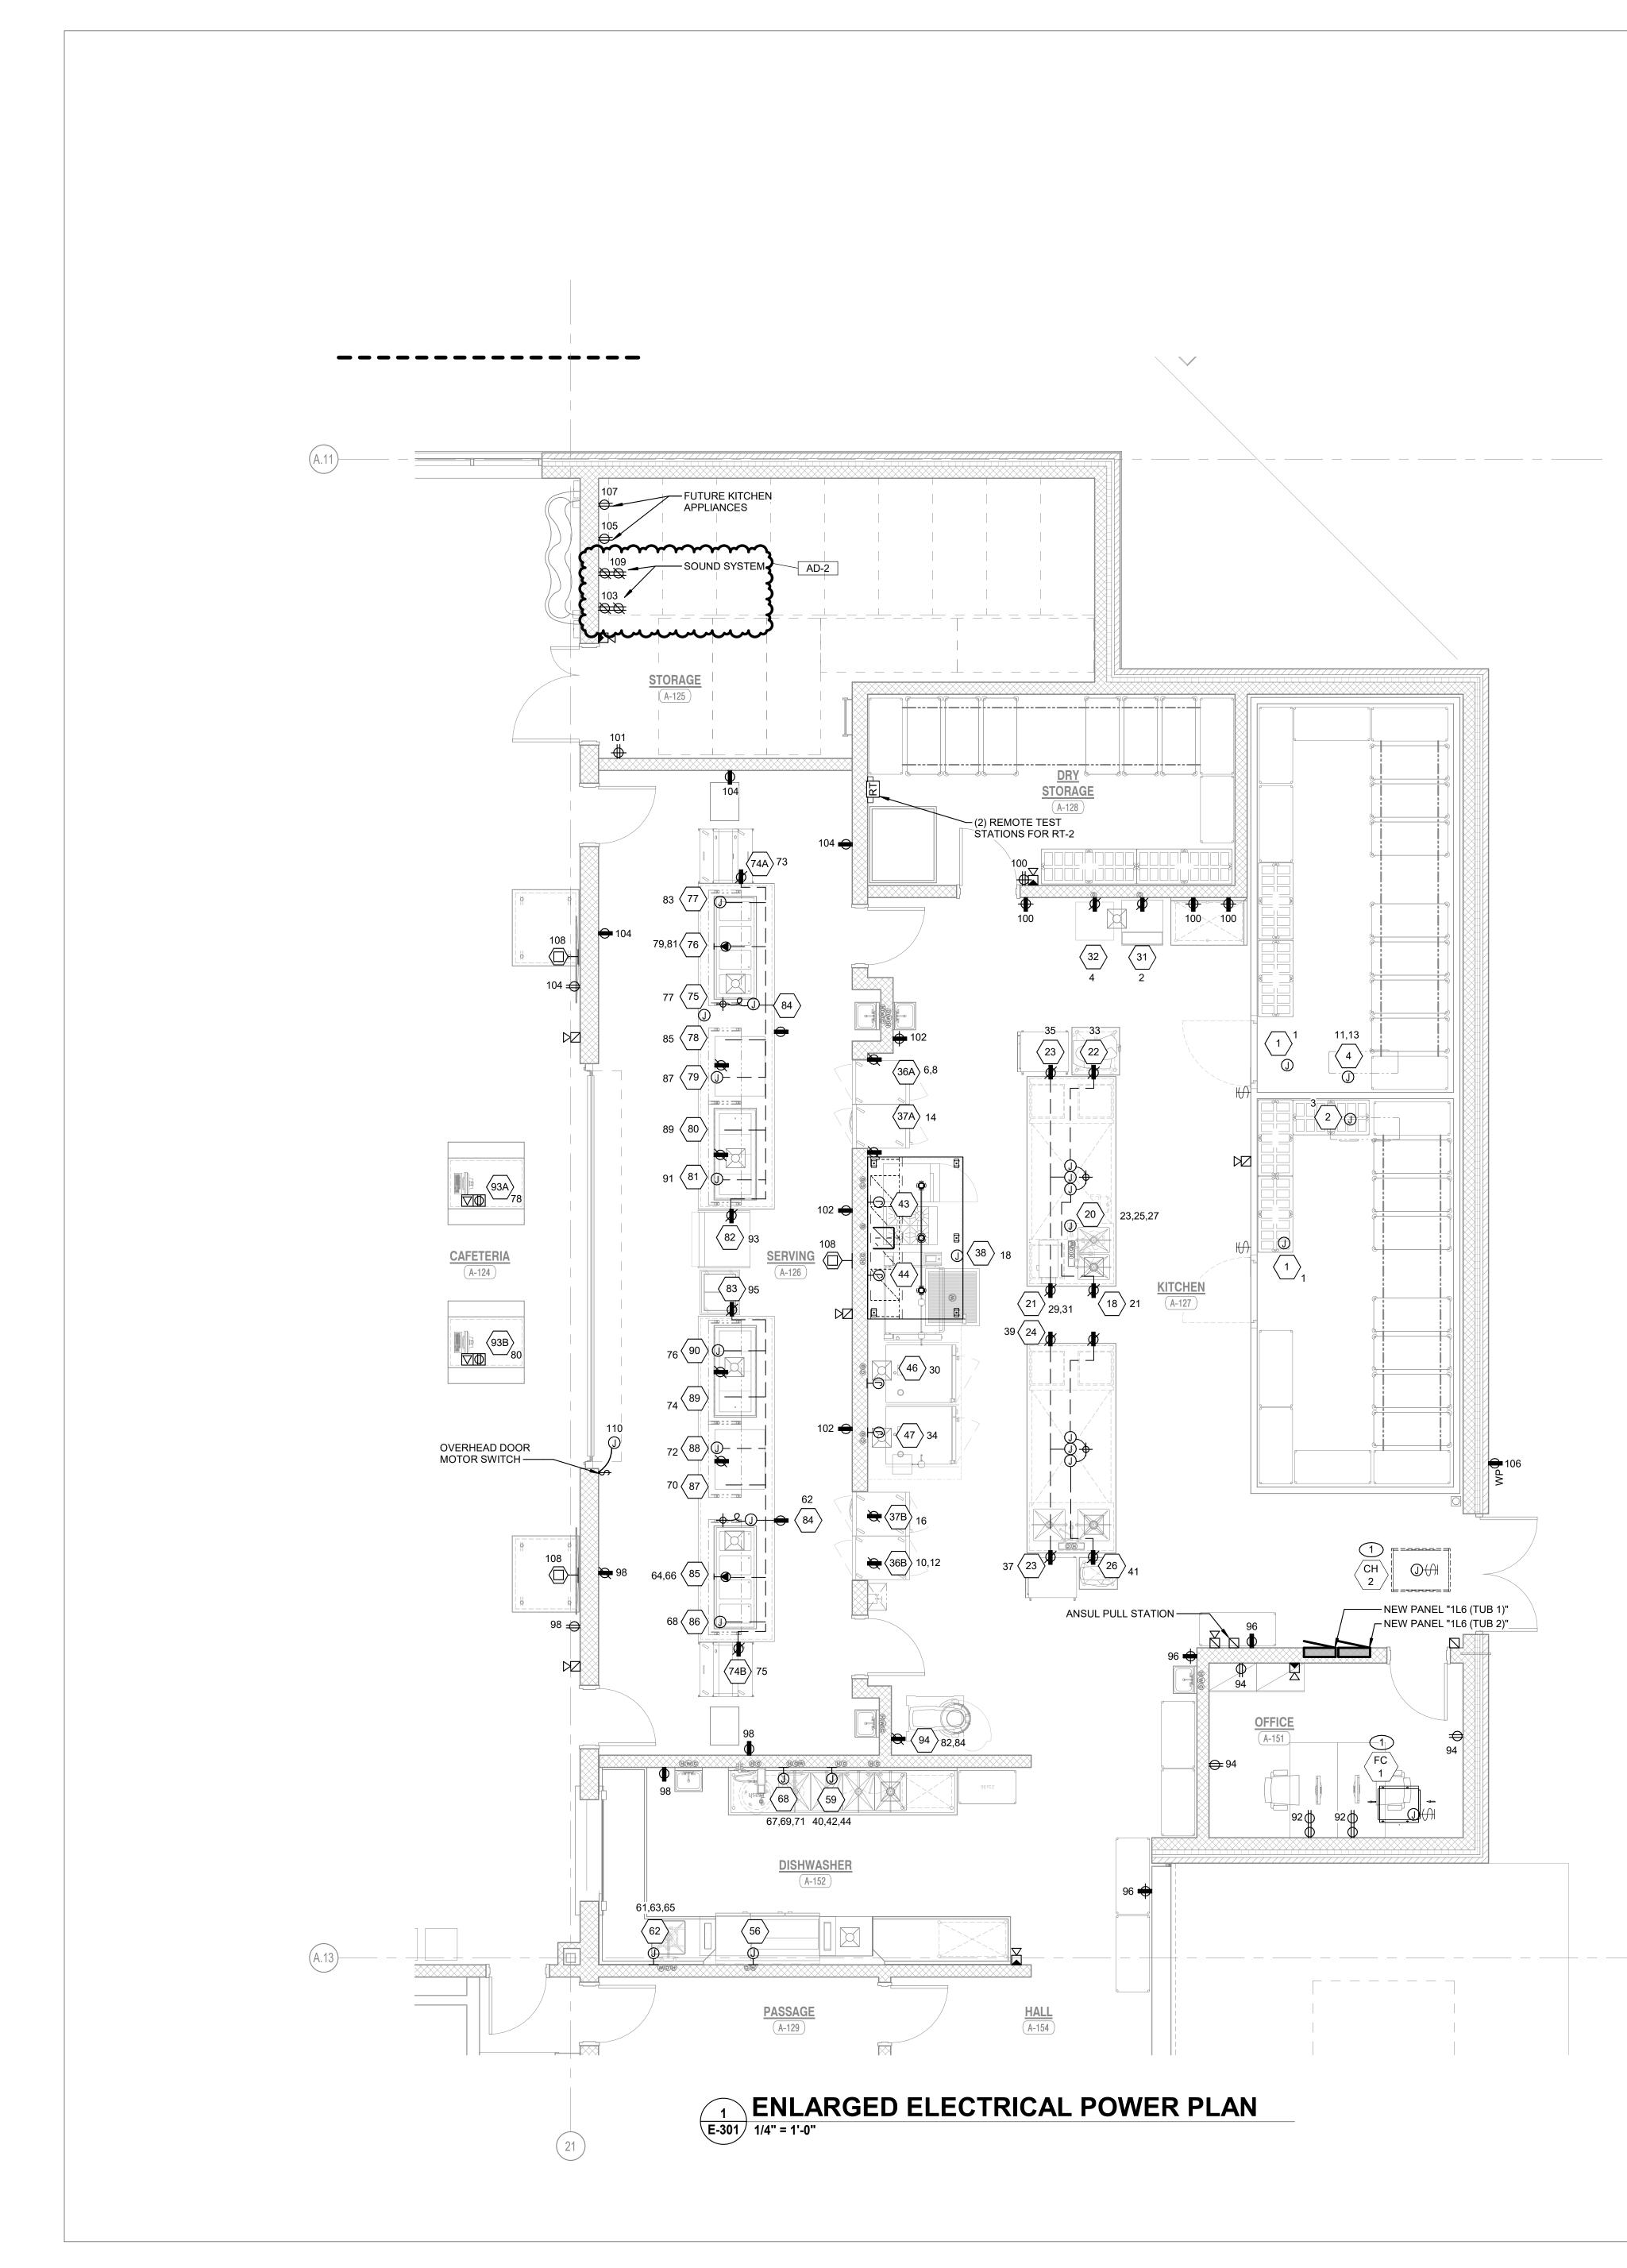

## 41. Sheet E-301

- A. Refer to revised, full-size drawing, included in this Addendum, for revisions.
  - 1. Added receptacles.