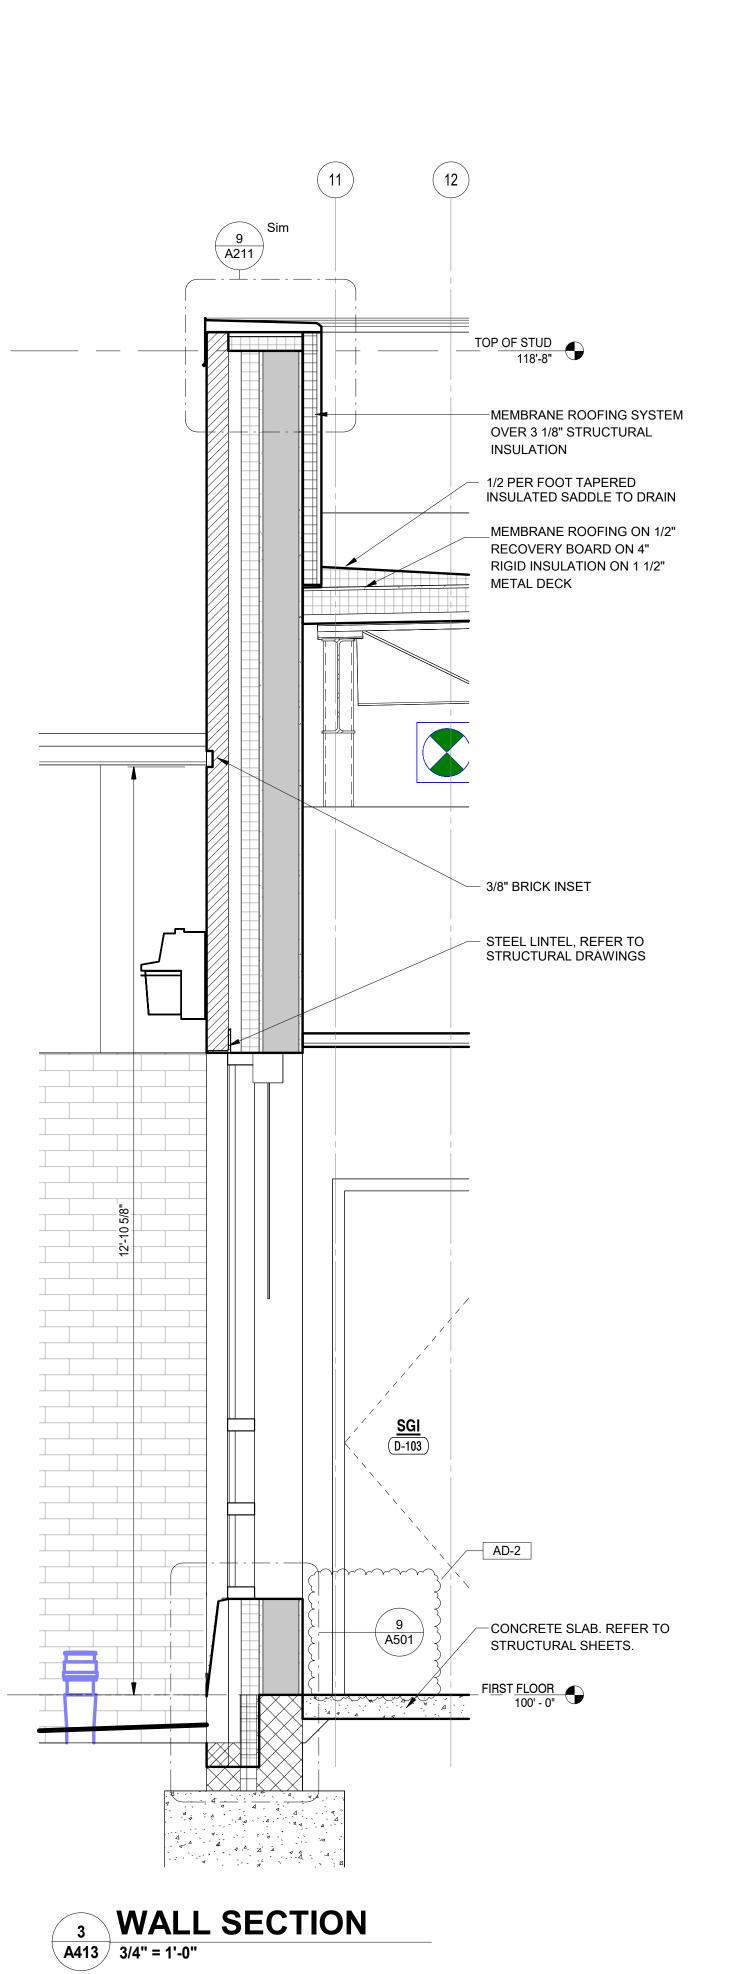

## 30. Sheet A413

- A. Refer to revised, full-size drawing, included in this Addendum, for revisions.
  - 1. Added section bubbles to detail 2
  - 2. Clarified detail 5.