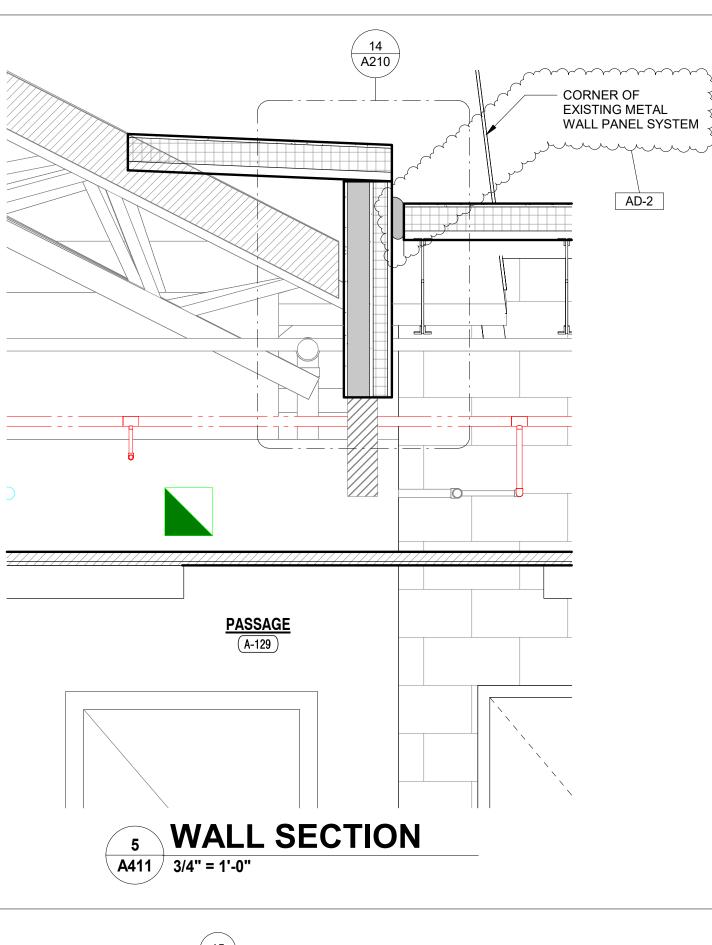

## 29. Sheet A411

- A. Refer to revised, full-size drawing, included in this Addendum, for revisions.
  - 1. Added clarification notes to detail 5
  - 2. Added clarification notes to detail 6.