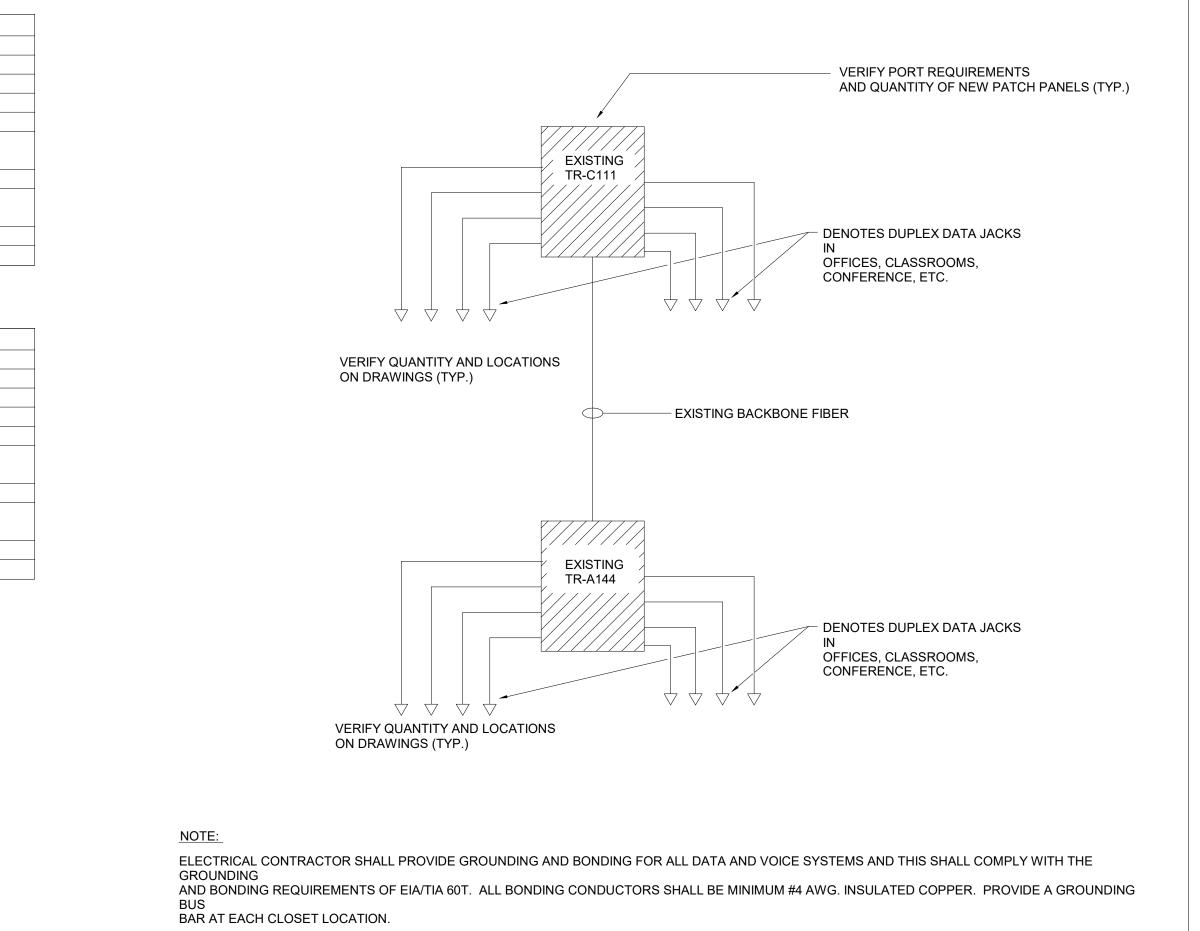

## 43. Sheet T-001

- A. Refer to revised, full-size drawing, included in this Addendum, for revisions.
  - 1. Added new rack to Network Cabling Diagram
  - 2. Added new TR rack layout detail
  - 3. Revised TR-C111 rack layout detail.
  - 4. Revised projector input station data drop to simplex.