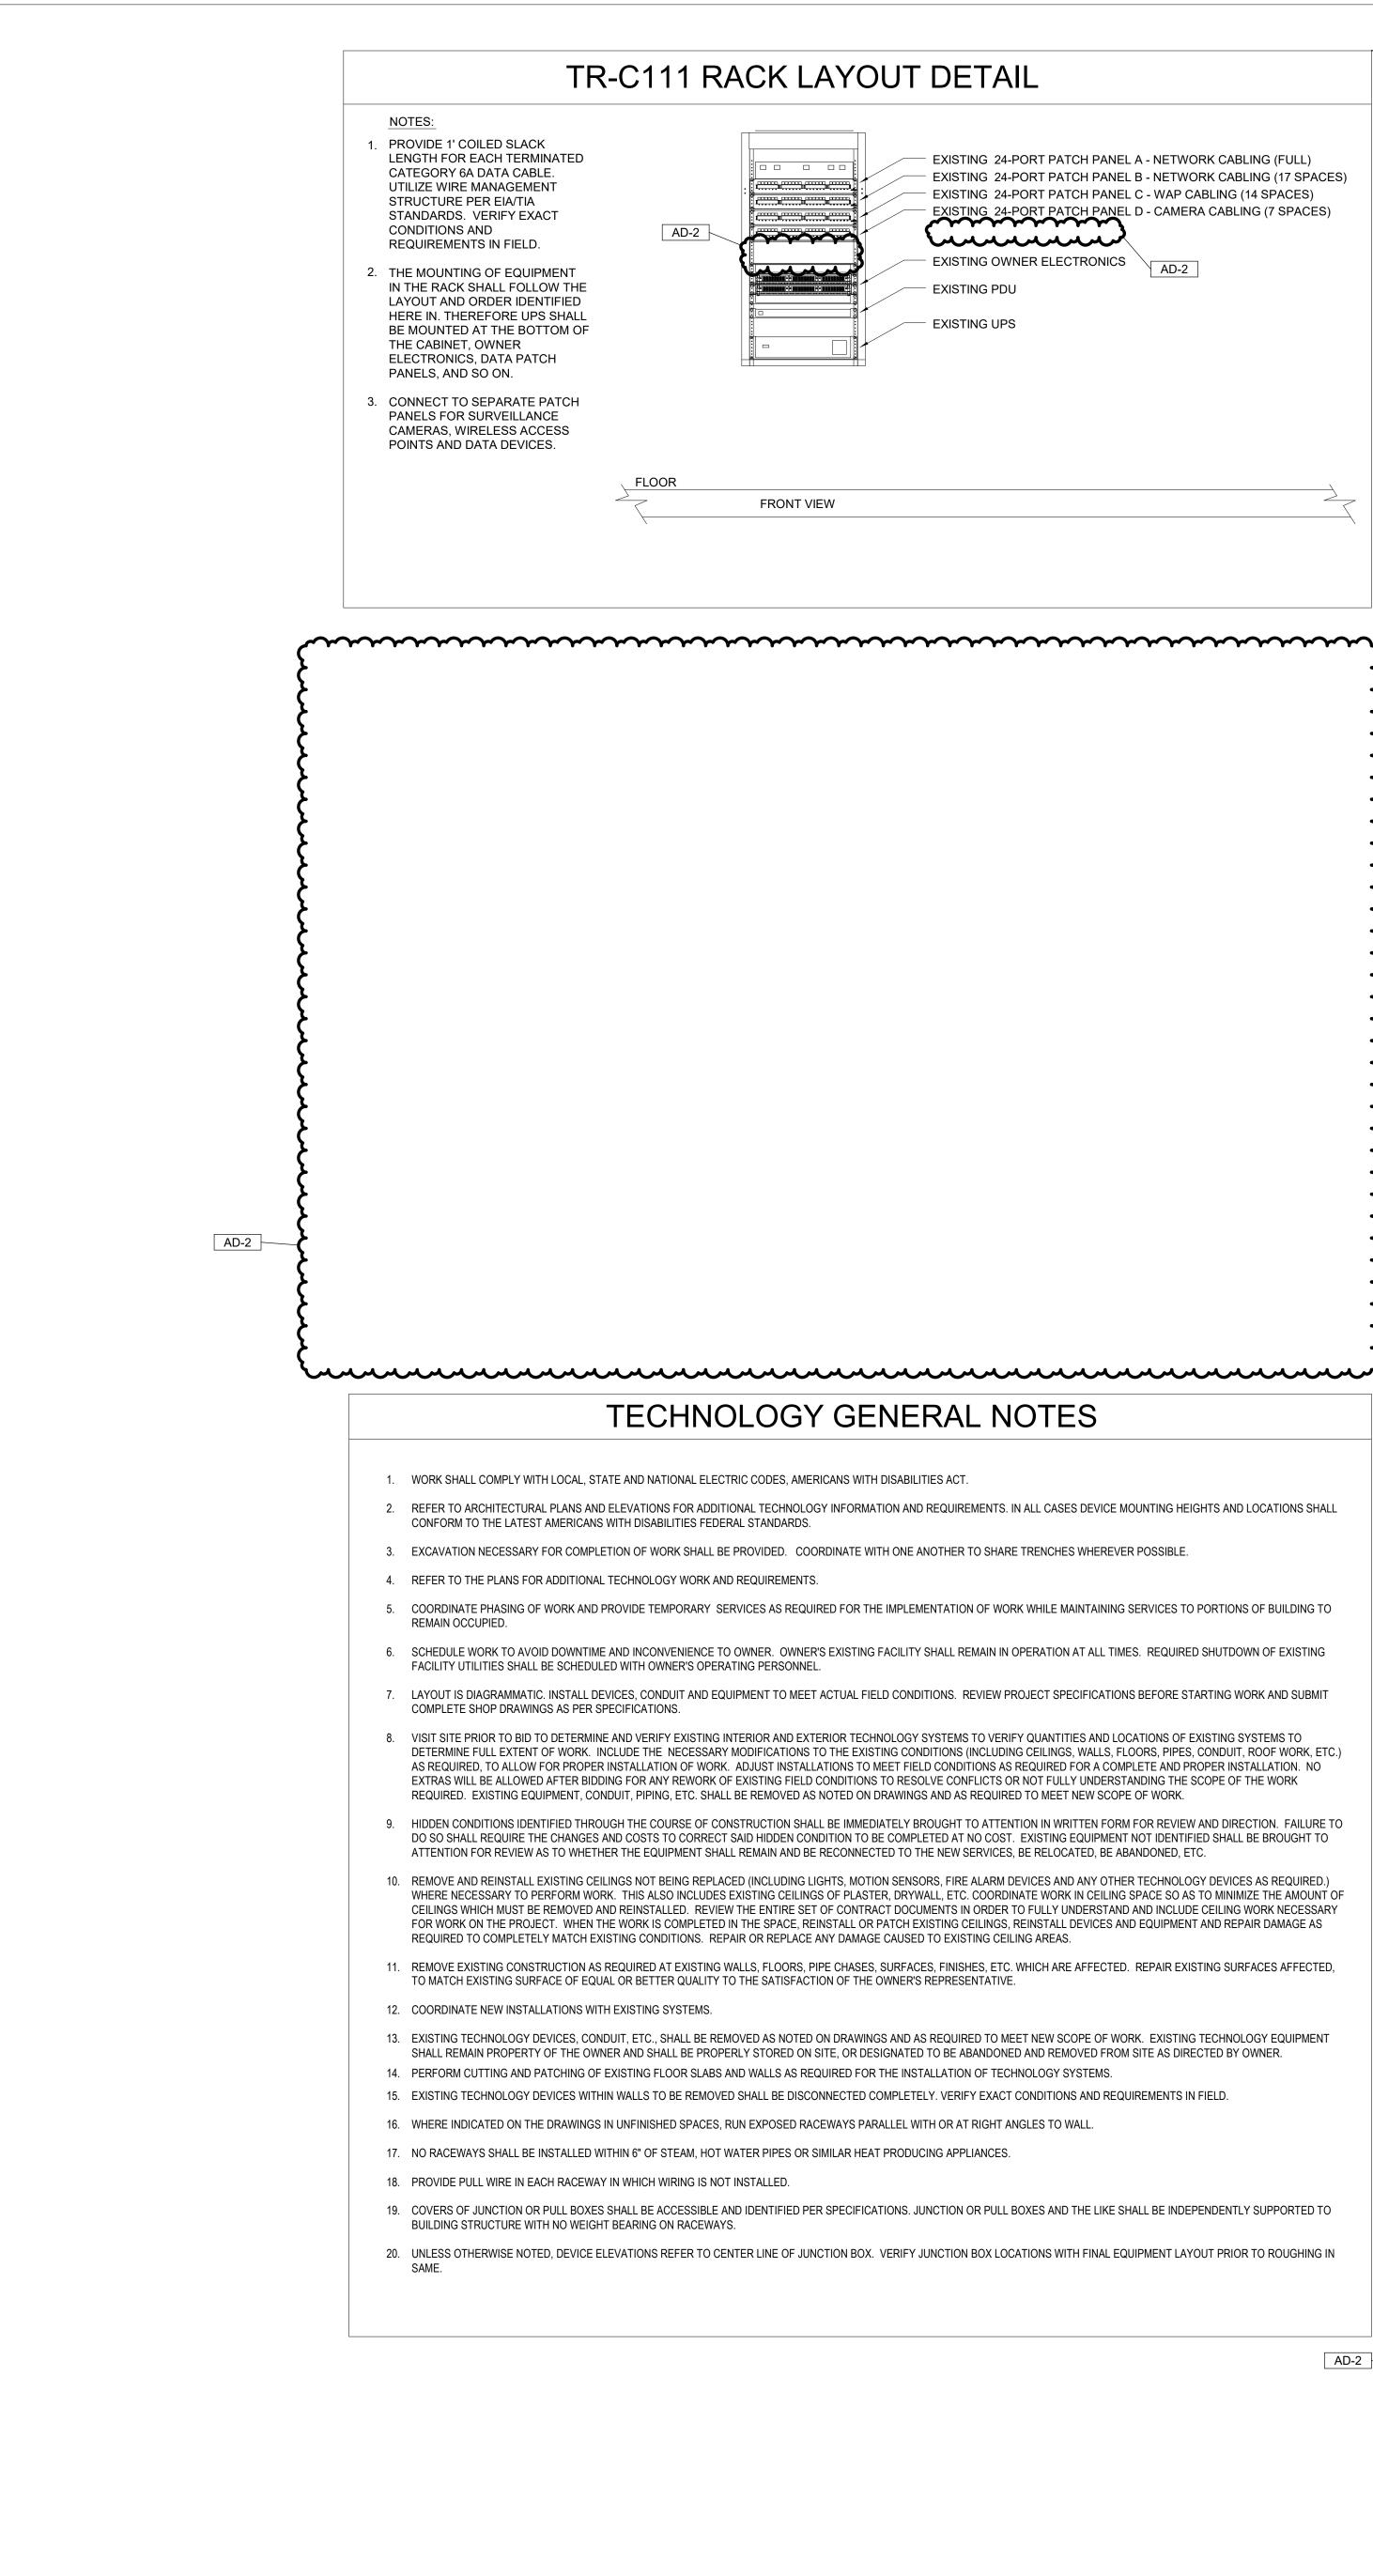

## 43. Sheet T-001

- A. Refer to revised, full-size drawing, included in this Addendum, for revisions.
  - 1. Added new rack to Network Cabling Diagram
  - 2. Added new TR rack layout detail
  - 3. Revised TR-C111 rack layout detail.
  - 4. Revised projector input station data drop to simplex.