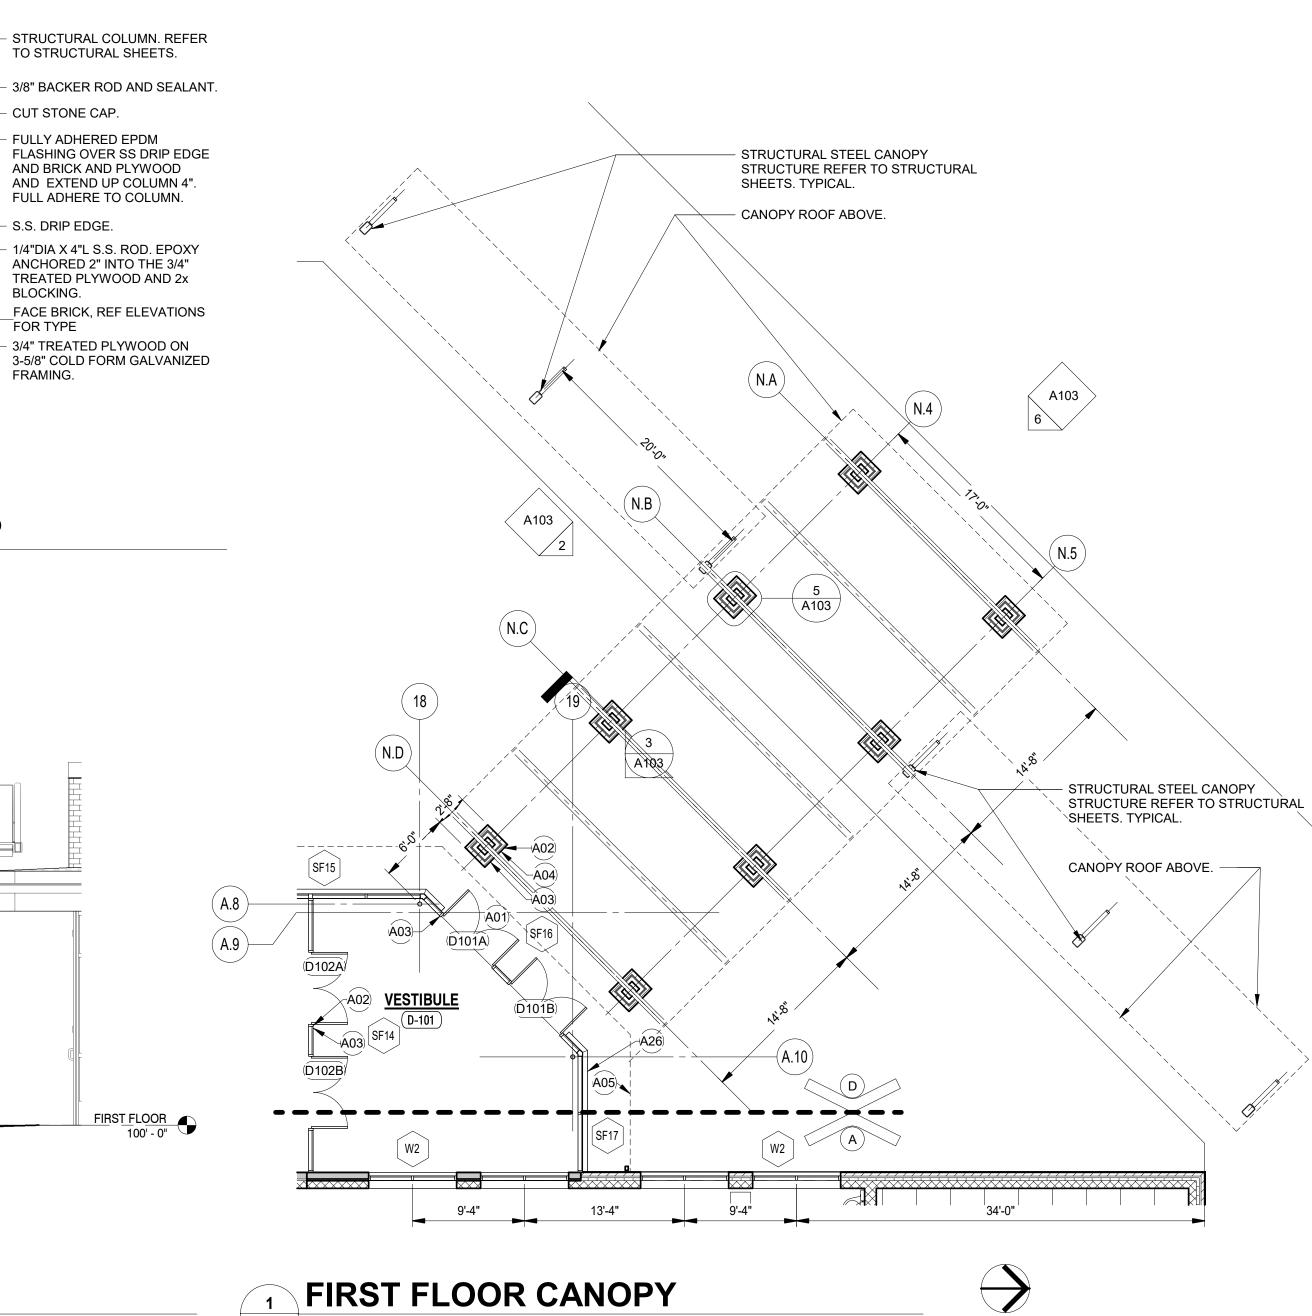

# 24. Sheet A103

- A. Refer to revised, full-size drawing, included in this Addendum, for revisions.
  - 1. Added sheet A-103, CANOPY PLAN, SECTIONS, AND ELEVATIONS.