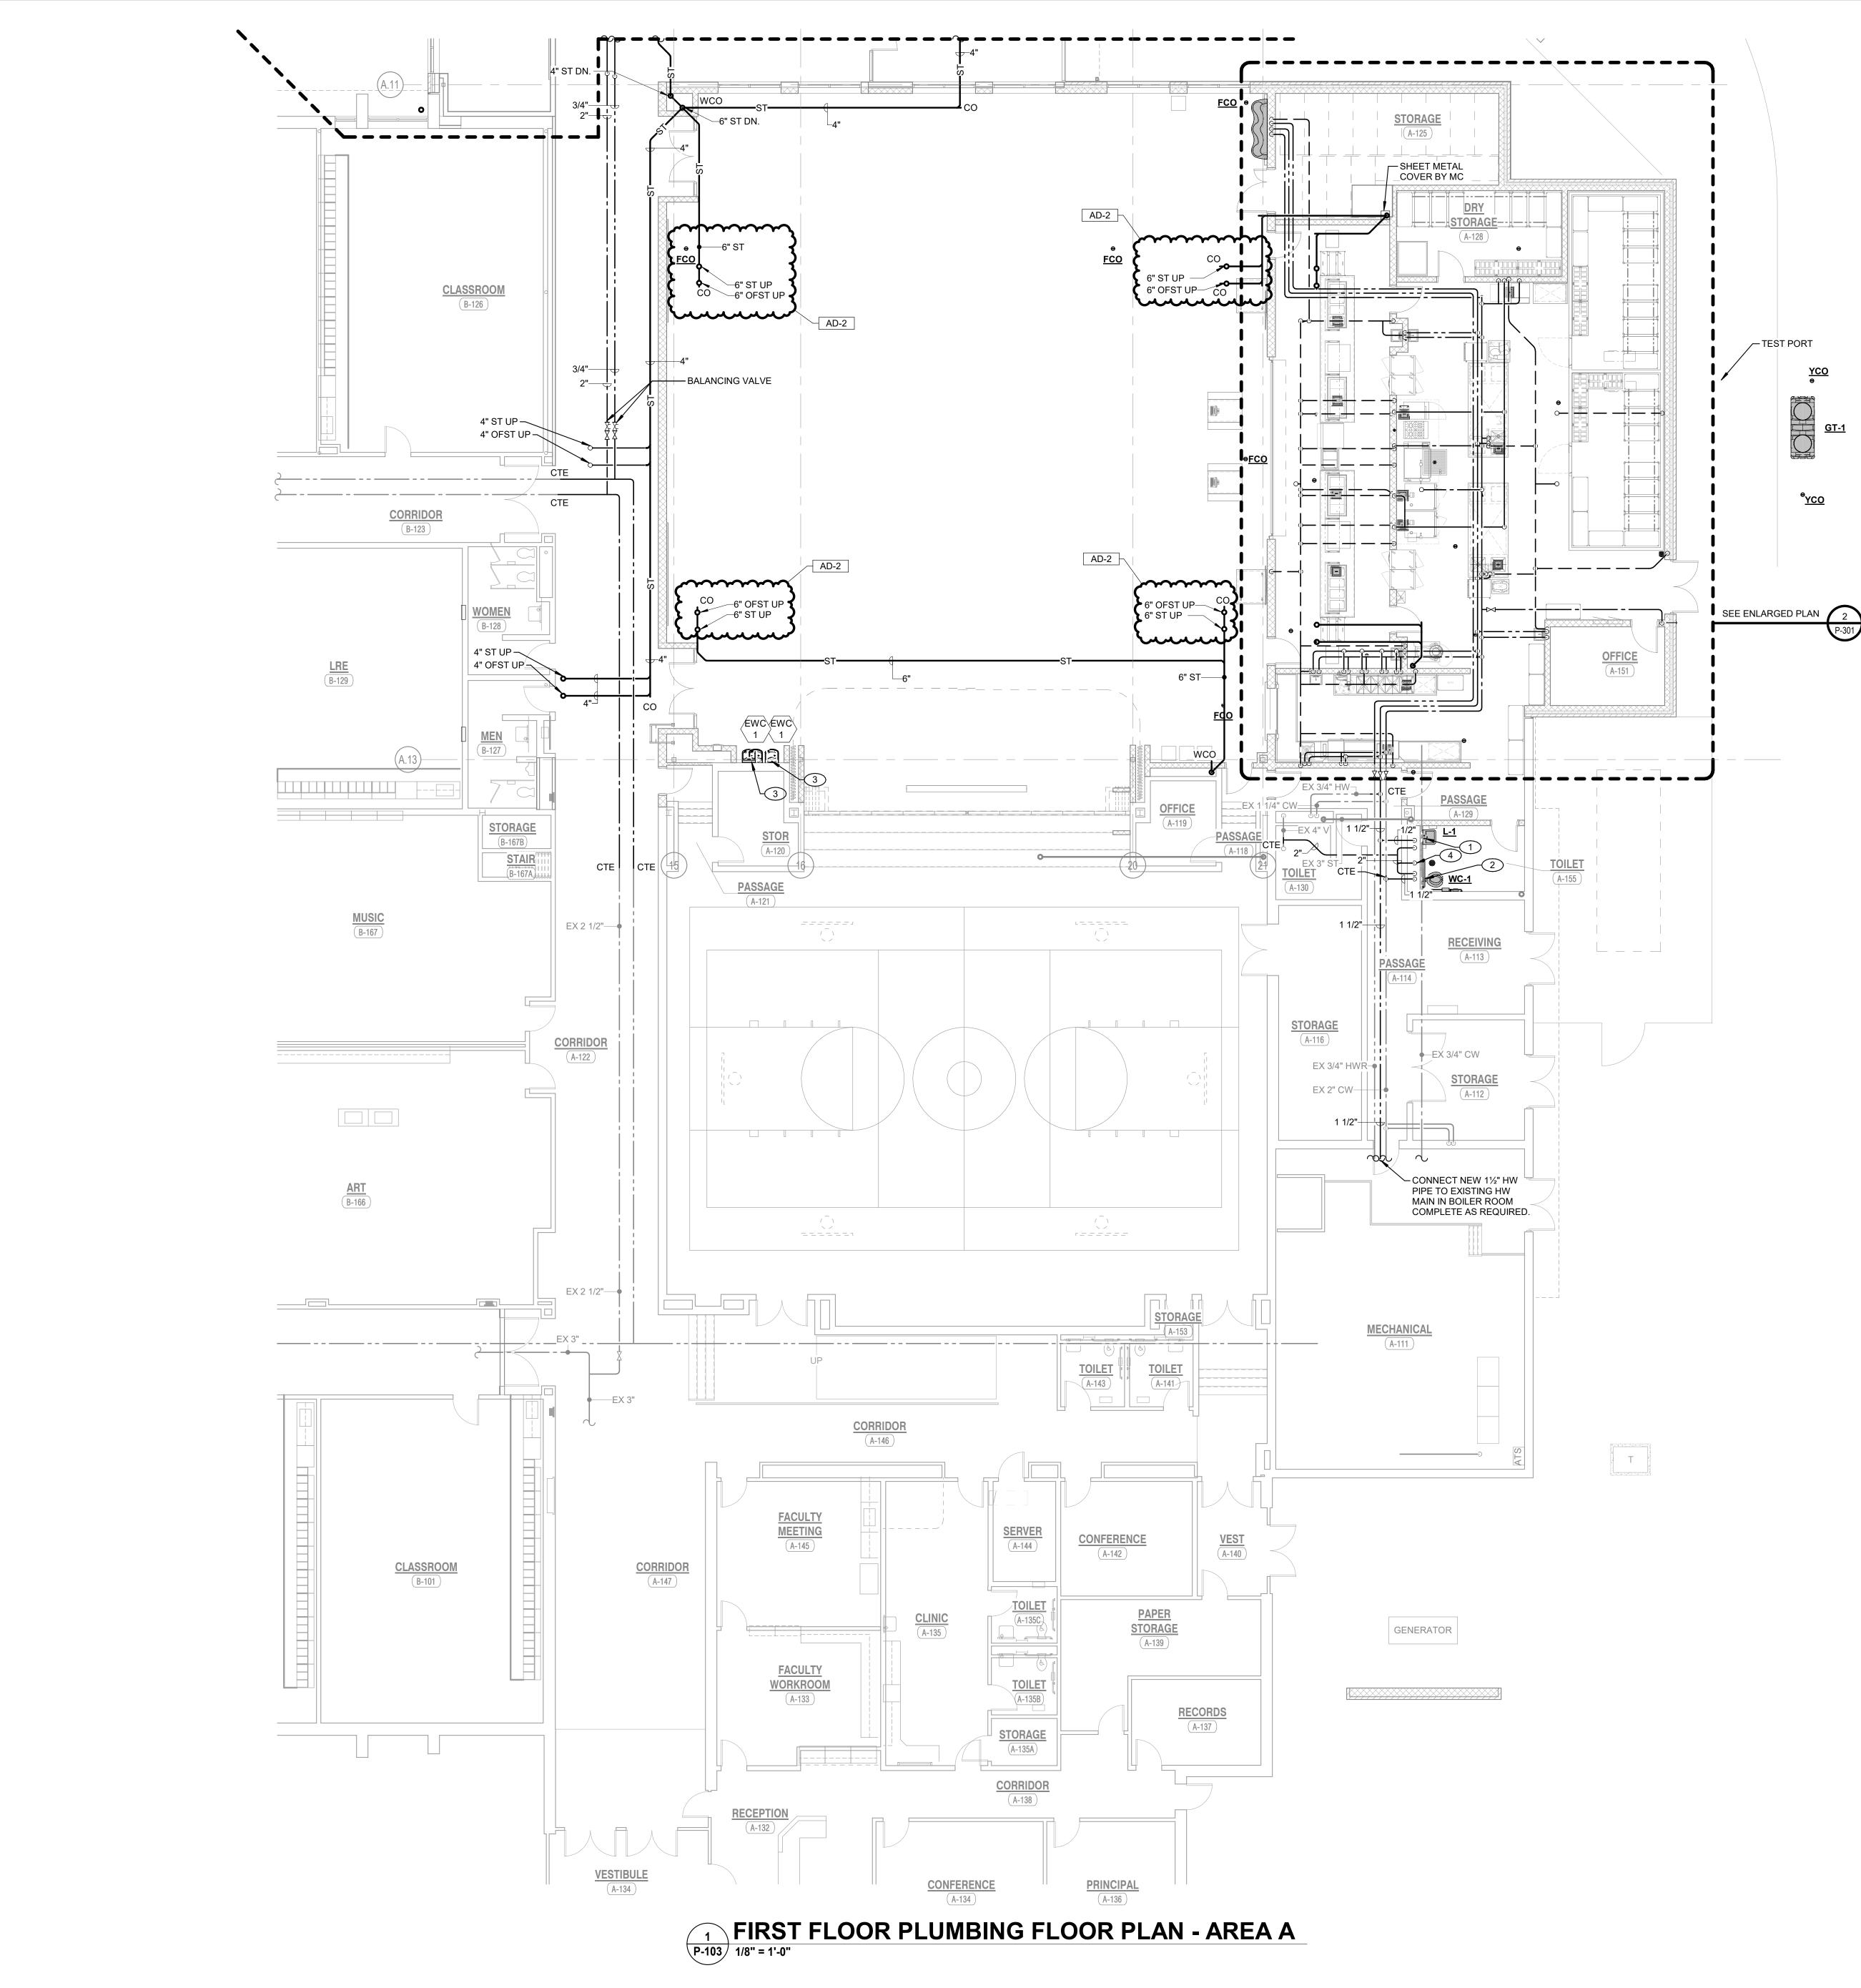

## 35. Sheet P-103 and P-104

- A. Refer to revised, full-size drawing, included in this Addendum, for revisions.
  - 1. Updated storm pipe rise locations.
  - 2. Updated storm pipe routing.