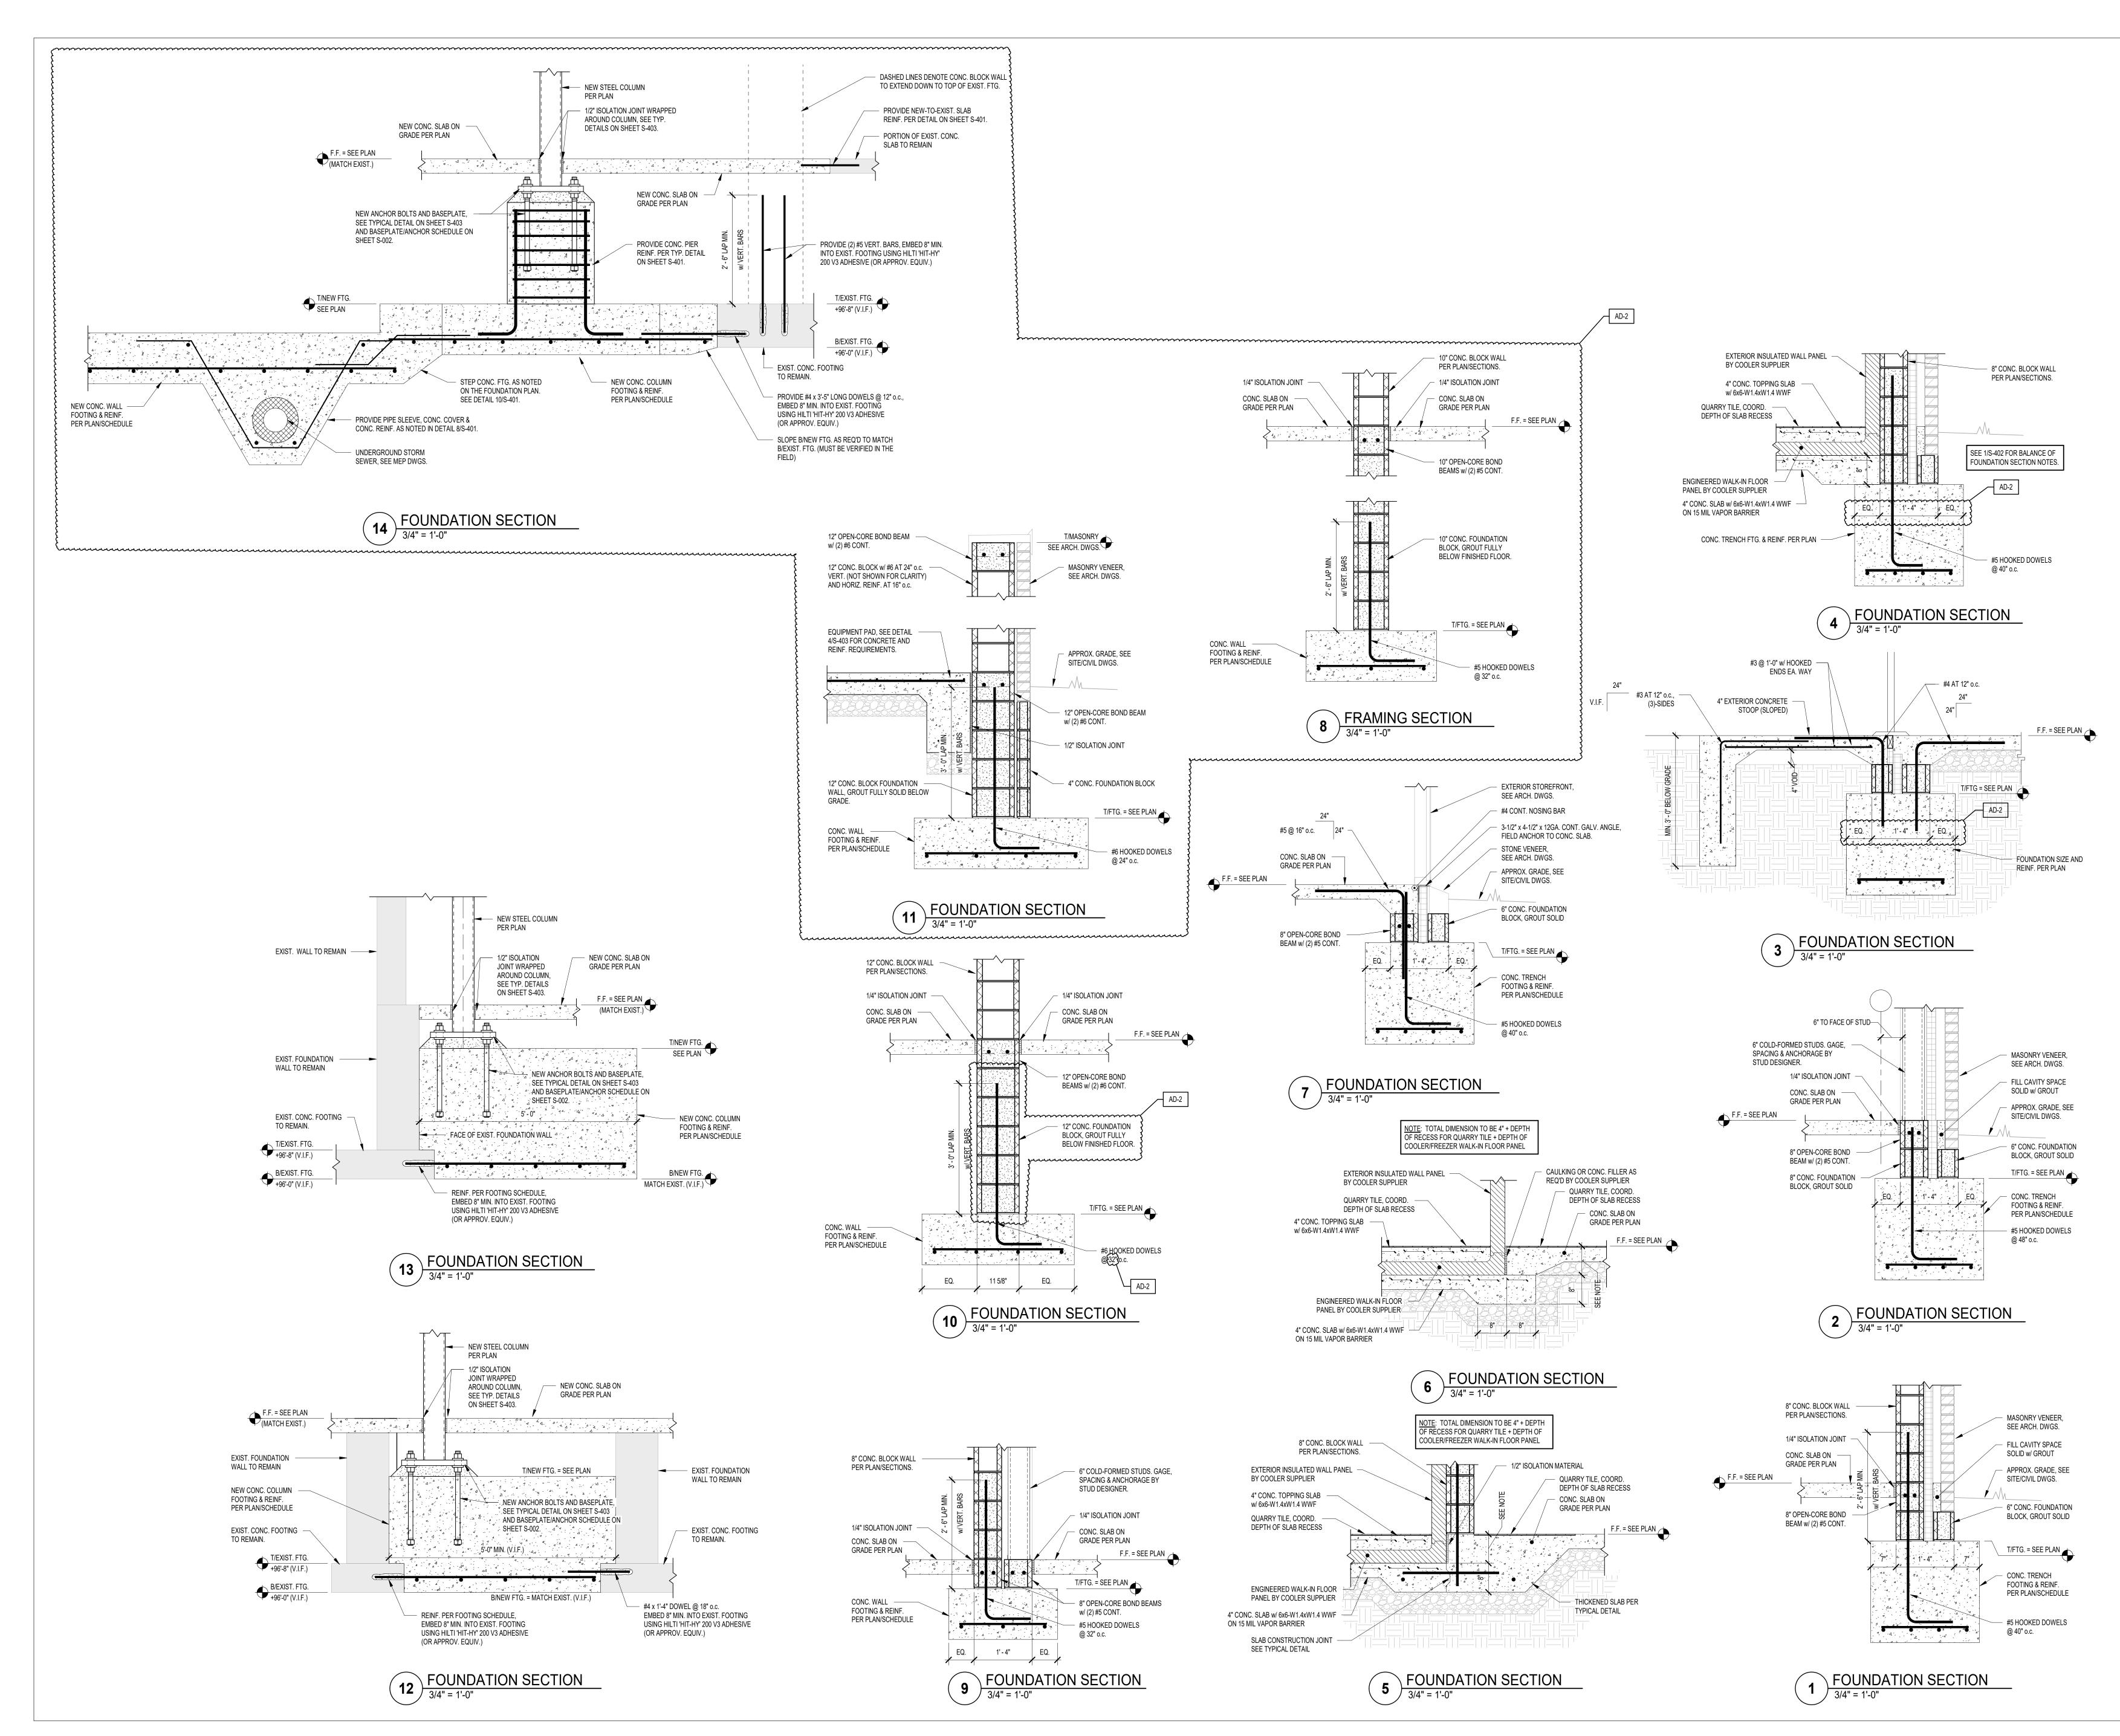

## 12. Sheet S-201

- A. Refer to revised, full-size drawing, included in this Addendum, for revisions.
  - 1. Gridline Dim. Clarification Provided
  - 2. Interior Footings Lowered to Accommodate Below Ground Piping
  - 3. Foundation Plan Keyed Notes 8 & 9 Added
  - 4. Section Callout at Interior Foundation Wall Changed to 8/S-402
  - 5. Section 11/S-402 added at Alternate Transformer Pad

## 13. Sheet S-202

- A. Refer to revised, full-size drawing, included in this Addendum, for revisions.
  - 1. Baseplate Identifications Changed
  - 2. Interior Footing Elevation Changed
  - 3. Foundation Plan Keyed Notes 8 & 9 Added

### 14. Sheet S-203

GIBRALTAR

DESIGN

- A. Refer to revised, full-size drawing, included in this Addendum, for revisions.
  - 1. Sections 15/S-412 & 12/S-413 Added
  - 2. Additional Locations where Roof Framing Keyed Note A is Identified
  - 3. Full-Moment Splice Note Removed and replaced with Bent Beam

### 15. Sheet S-204

- A. Refer to revised, full-size drawing, included in this Addendum, for revisions.
  - 1. Additional Locations where Roof Framing Keyed Note A is Identified

### 16. Sheet S-301

- A. Refer to revised, full-size drawing, included in this Addendum, for revisions.
  - 1. Base of Brace Frames Clarified

### 17. Sheet S-401

- A. Refer to revised, full-size drawing, included in this Addendum, for revisions.
  - 1. Detail 8 Title Modified

## 18. Sheet S-402

- A. Refer to revised, full-size drawing, included in this Addendum, for revisions.
  - 1. Clarity added to Sections 3 & 4
  - 2. Sections 10 & 14 Modified
  - 3. Sections 8 & 11 Added

### 19. Sheet S-412

- A. Refer to revised, full-size drawing, included in this Addendum, for revisions.
  - 1. Section 15 Added

### 20. Sheet S-413

- A. Refer to revised, full-size drawing, included in this Addendum, for revisions.
  - 1. Section 12 Added