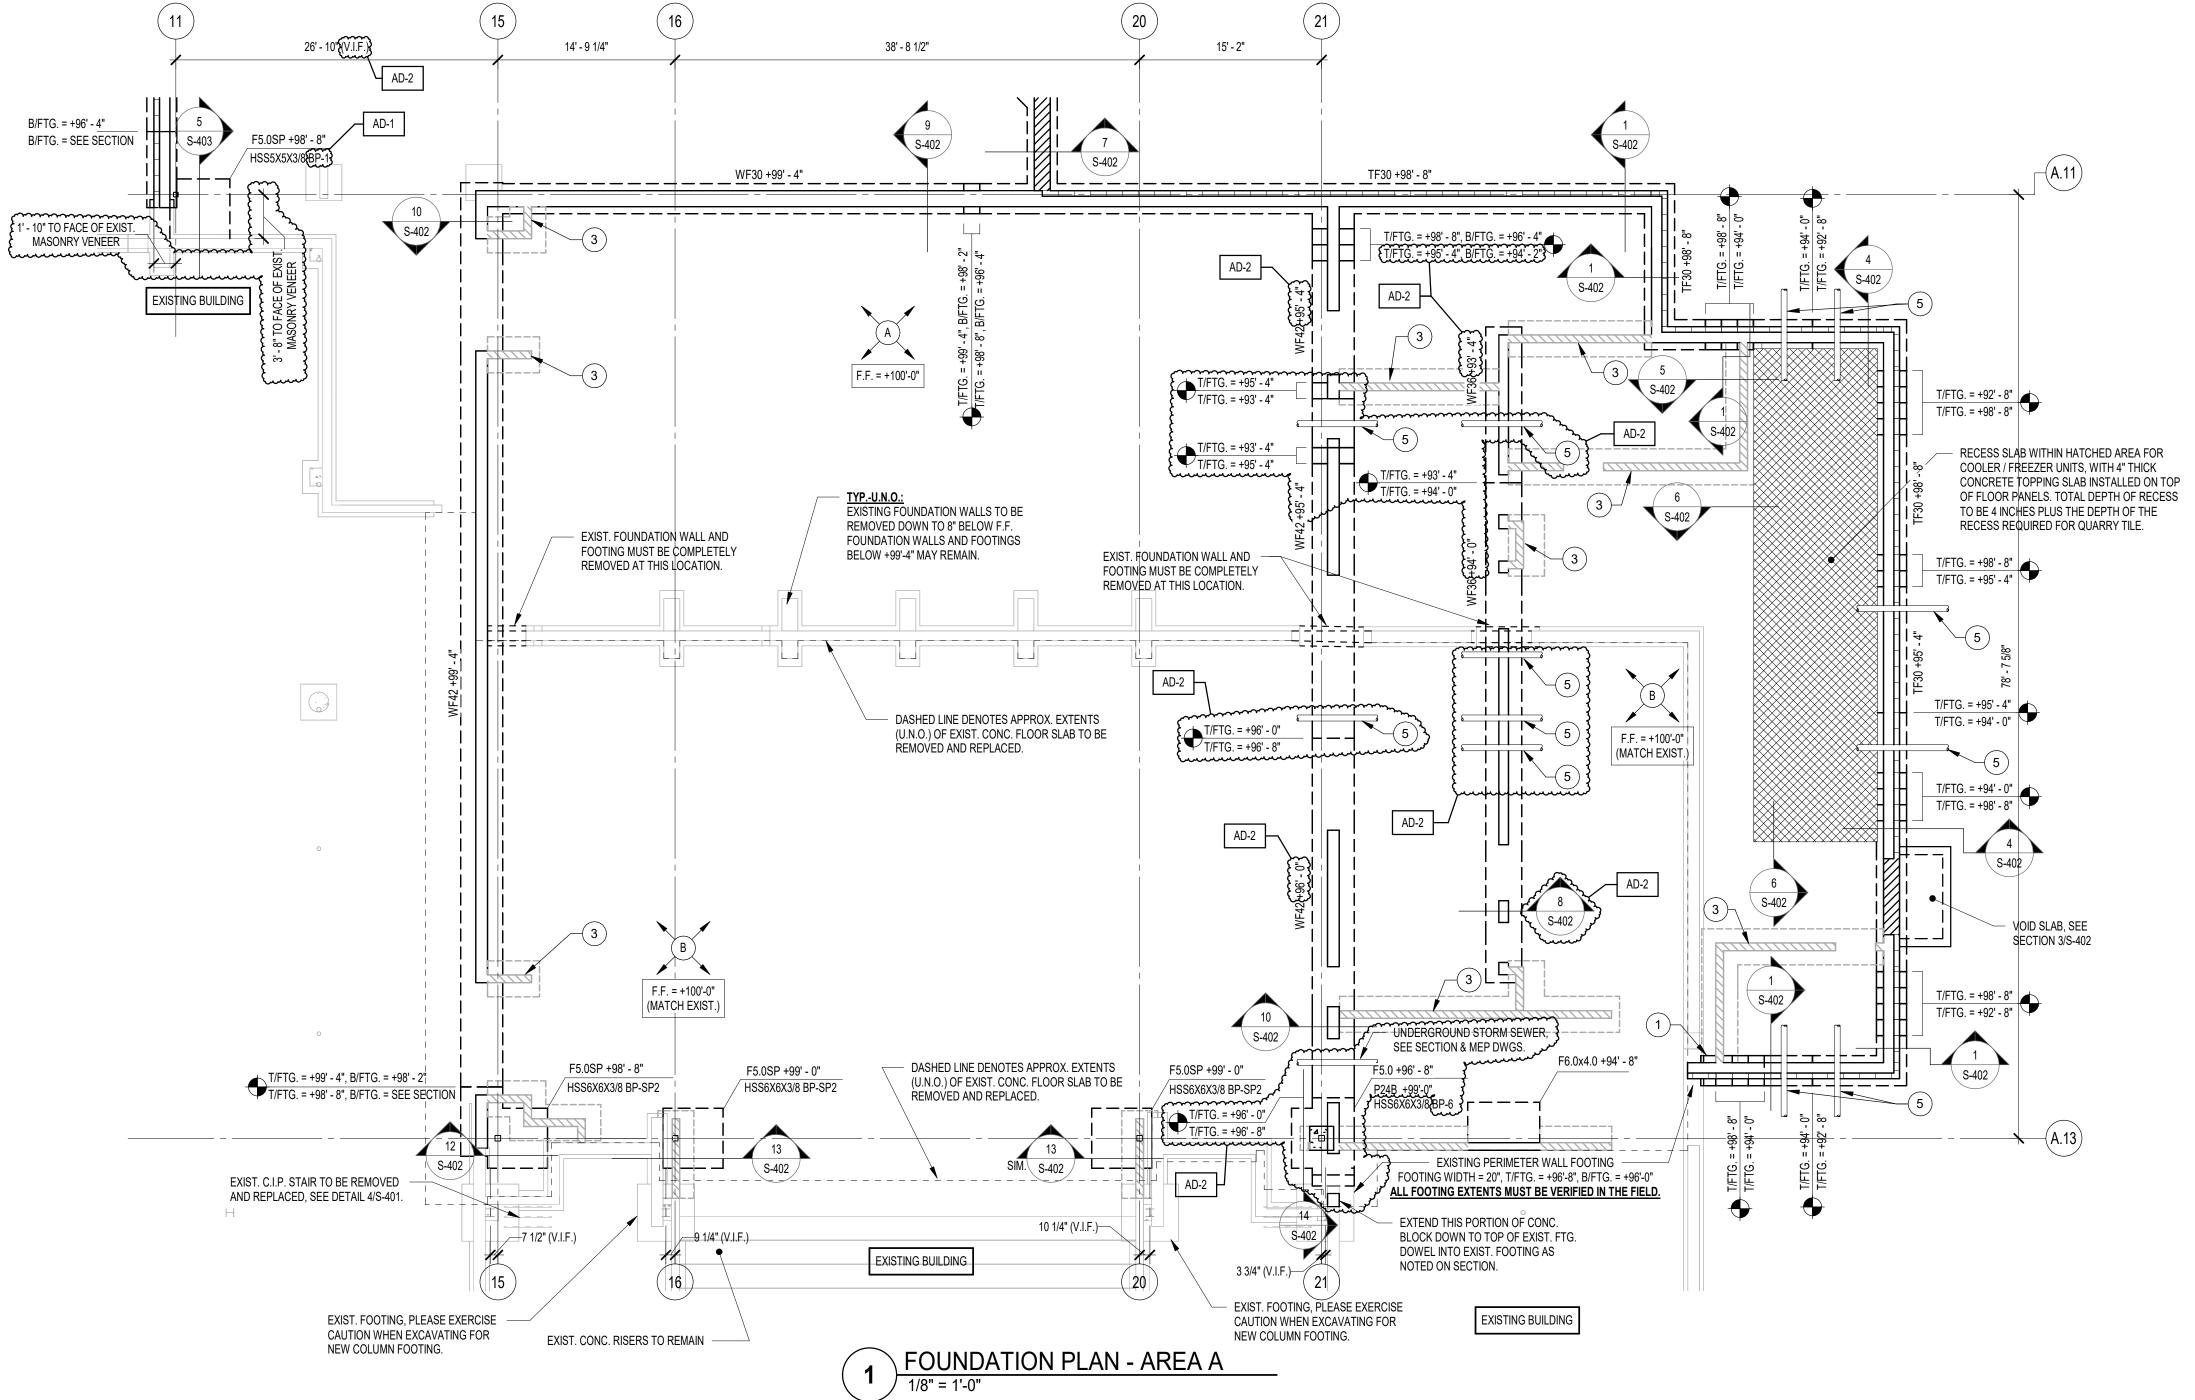

## 12. Sheet S-201

- A. Refer to revised, full-size drawing, included in this Addendum, for revisions.
  - 1. Gridline Dim. Clarification Provided
  - 2. Interior Footings Lowered to Accommodate Below Ground Piping
  - 3. Foundation Plan Keyed Notes 8 & 9 Added
  - 4. Section Callout at Interior Foundation Wall Changed to 8/S-402
  - 5. Section 11/S-402 added at Alternate Transformer Pad