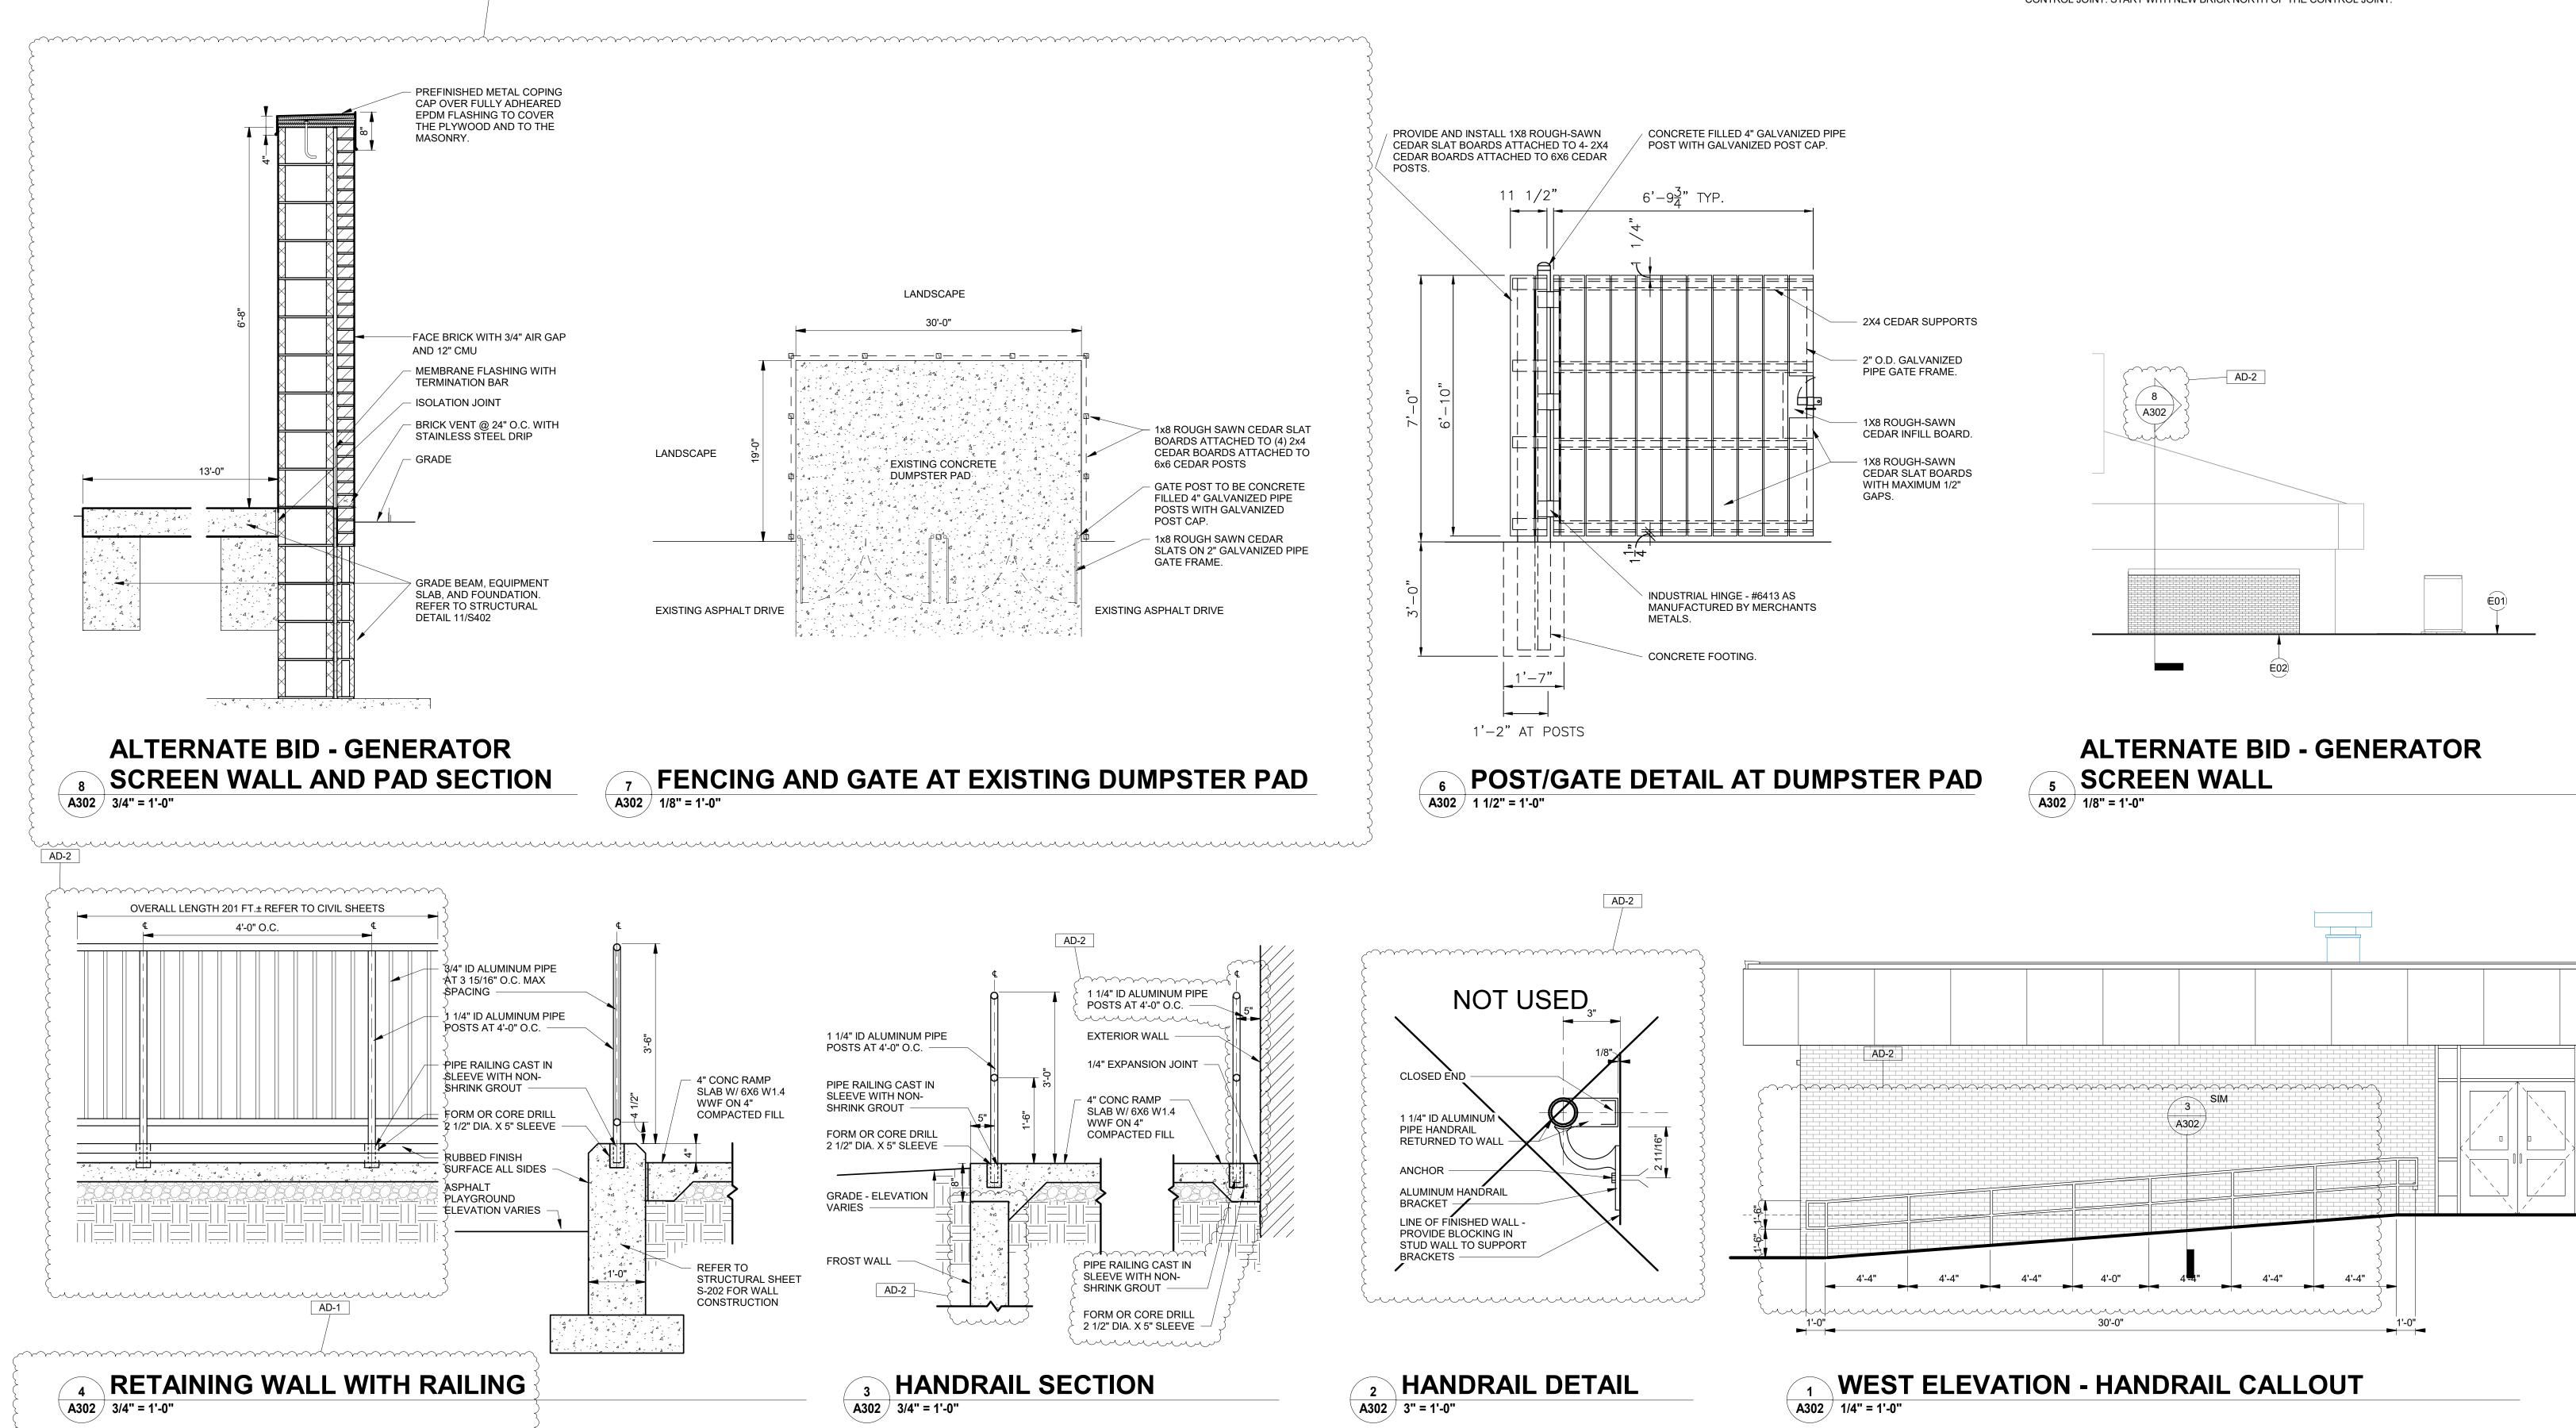

## 28. Sheet A402

- A. Refer to revised, full-size drawing, included in this Addendum, for revisions.
  - 1. Added section bubbles on the building section.