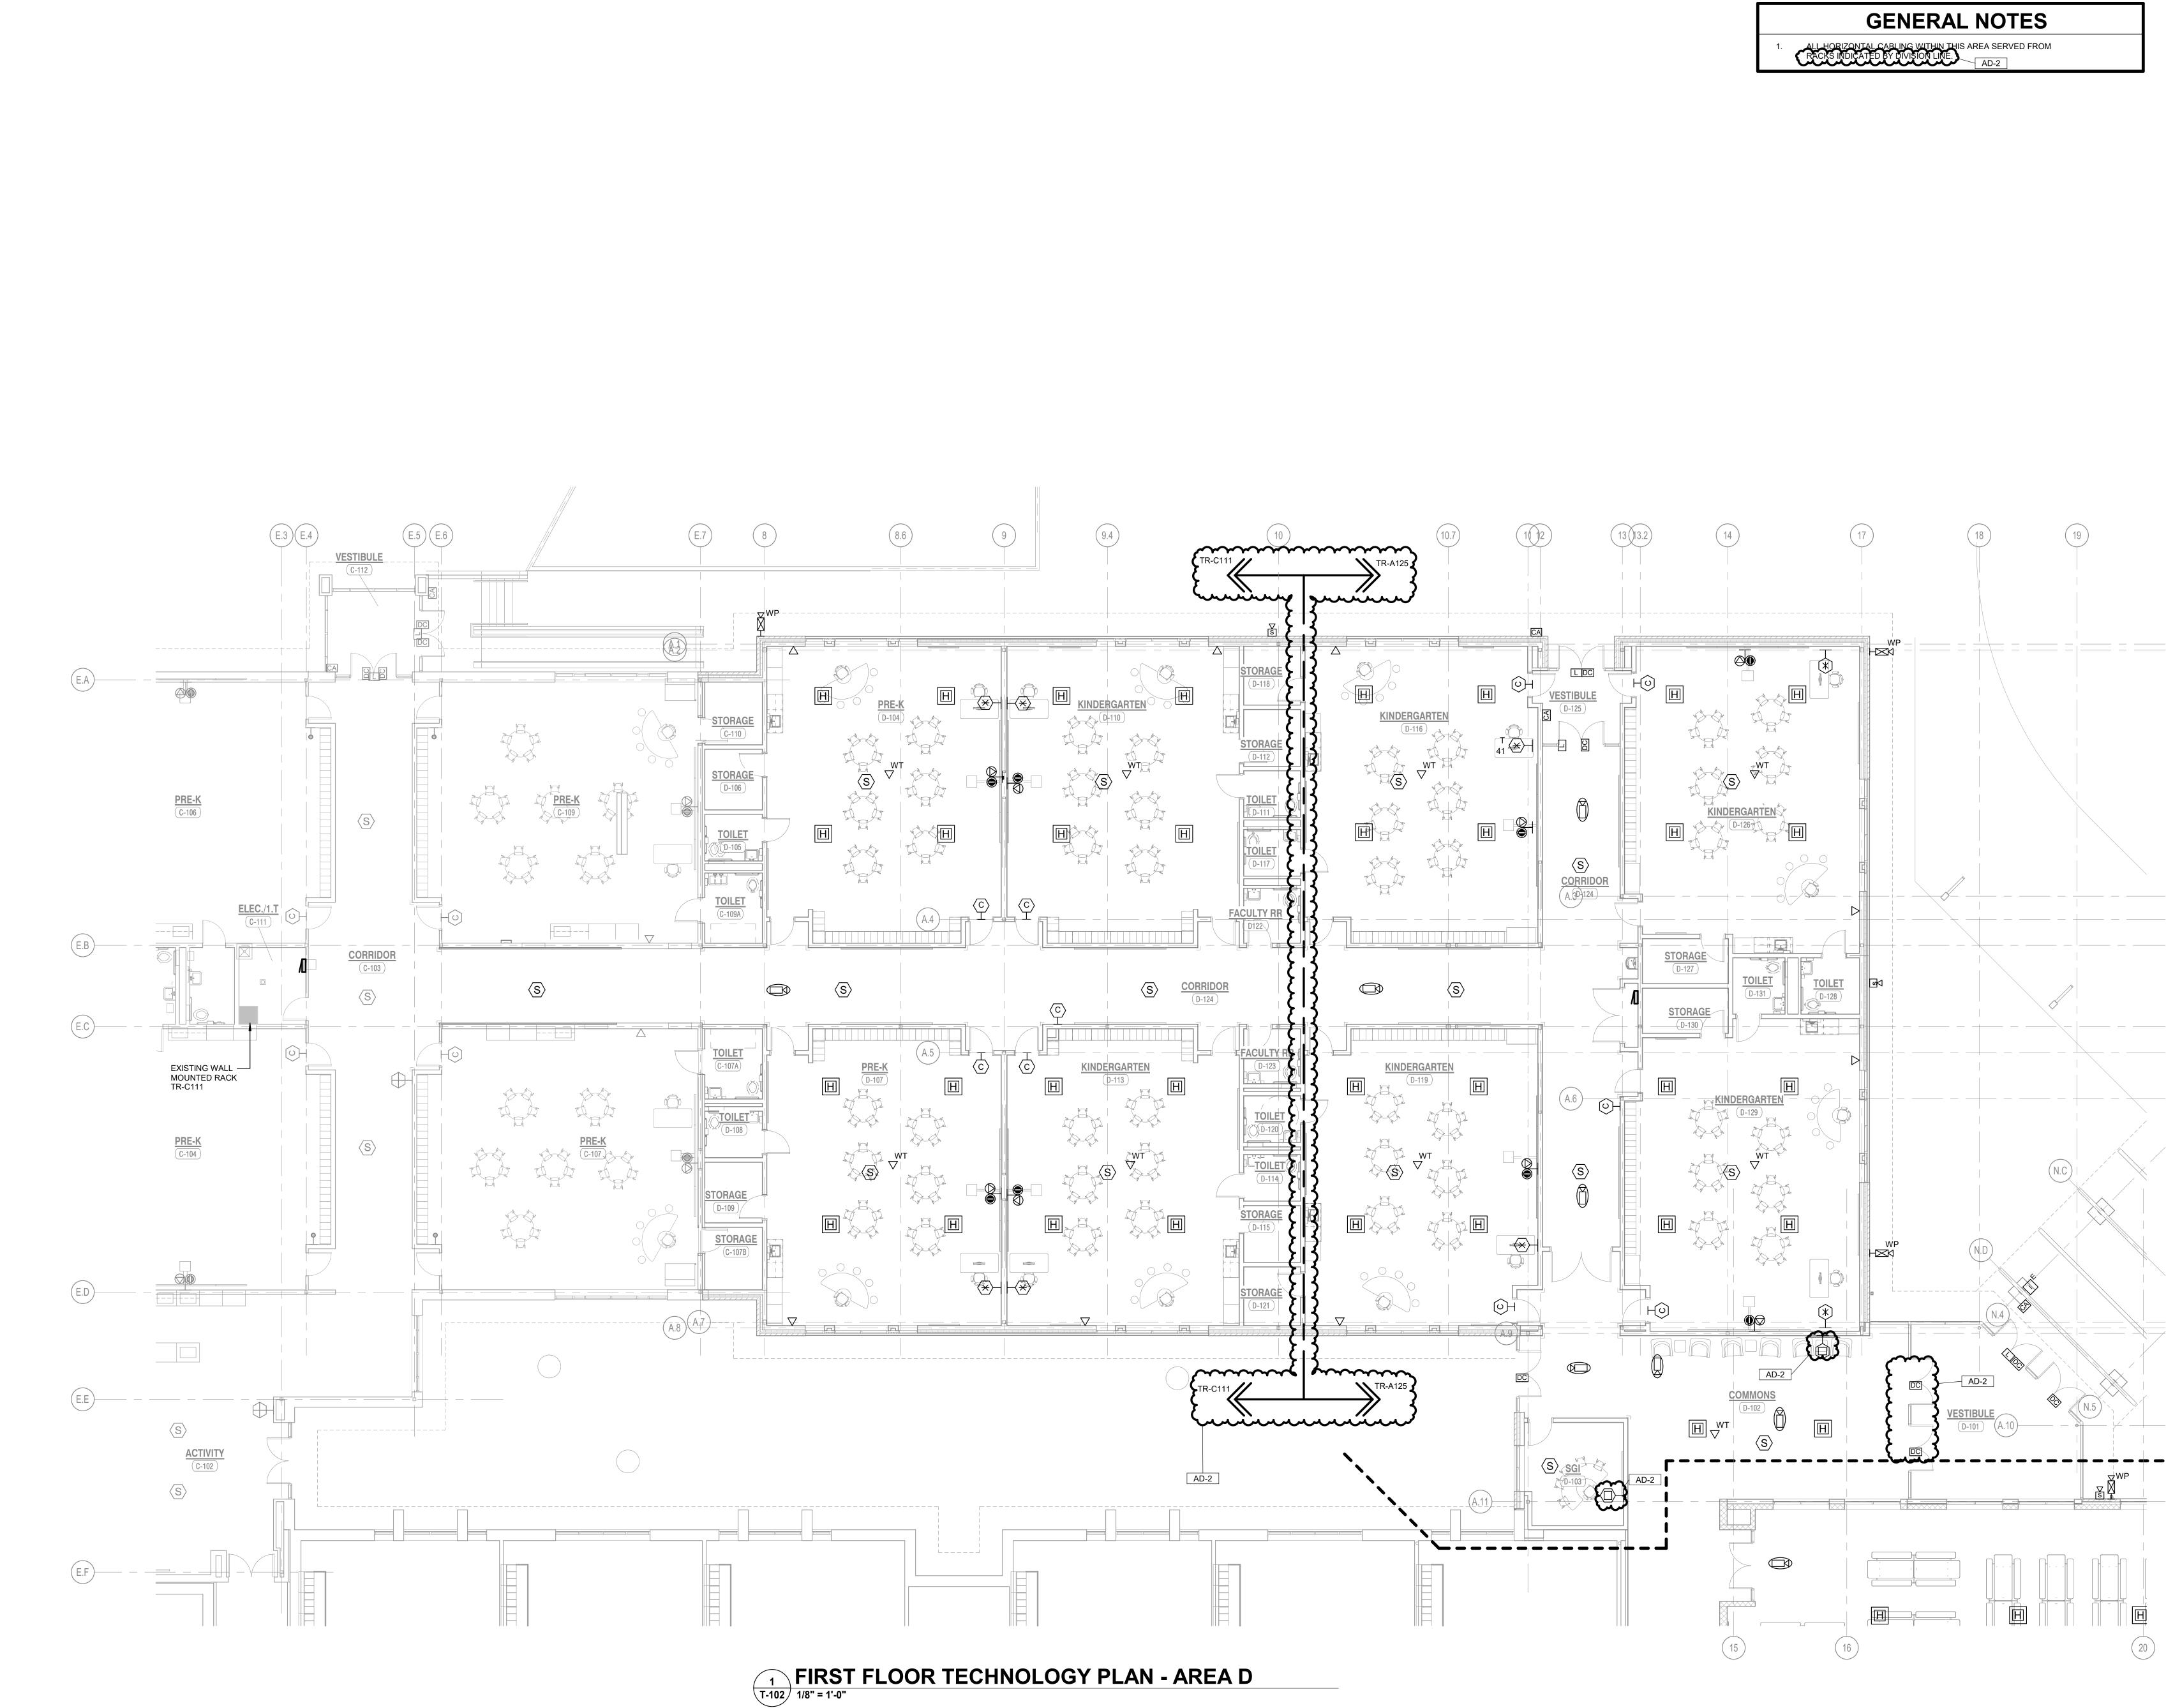

# 45. Sheet T-102

- A. Refer to revised, full-size drawing, included in this Addendum, for revisions.
  - 1. Clarified network cabling routing to reflect new rack TR-A125
  - 2. Added missing wall display locations.
  - 3. Removed card reader from Vestibule D-101.