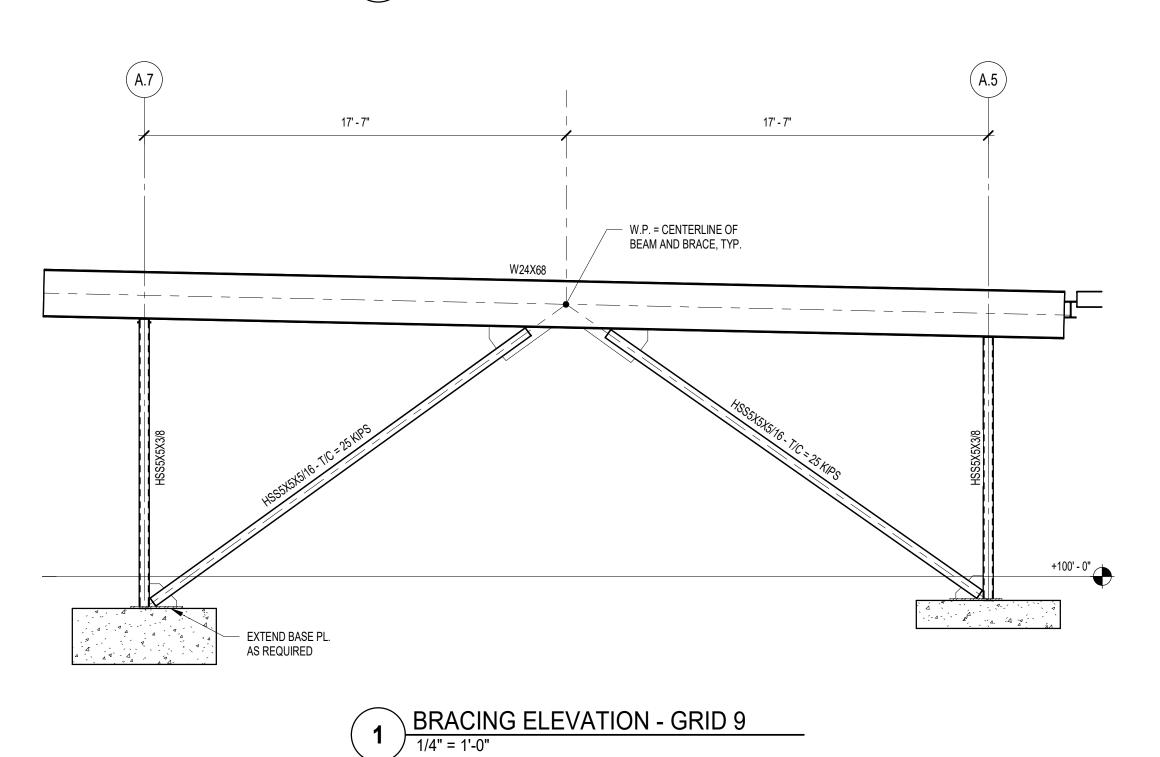

### 16. Sheet S-301

- A. Refer to revised, full-size drawing, included in this Addendum, for revisions.
  - 1. Base of Brace Frames Clarified