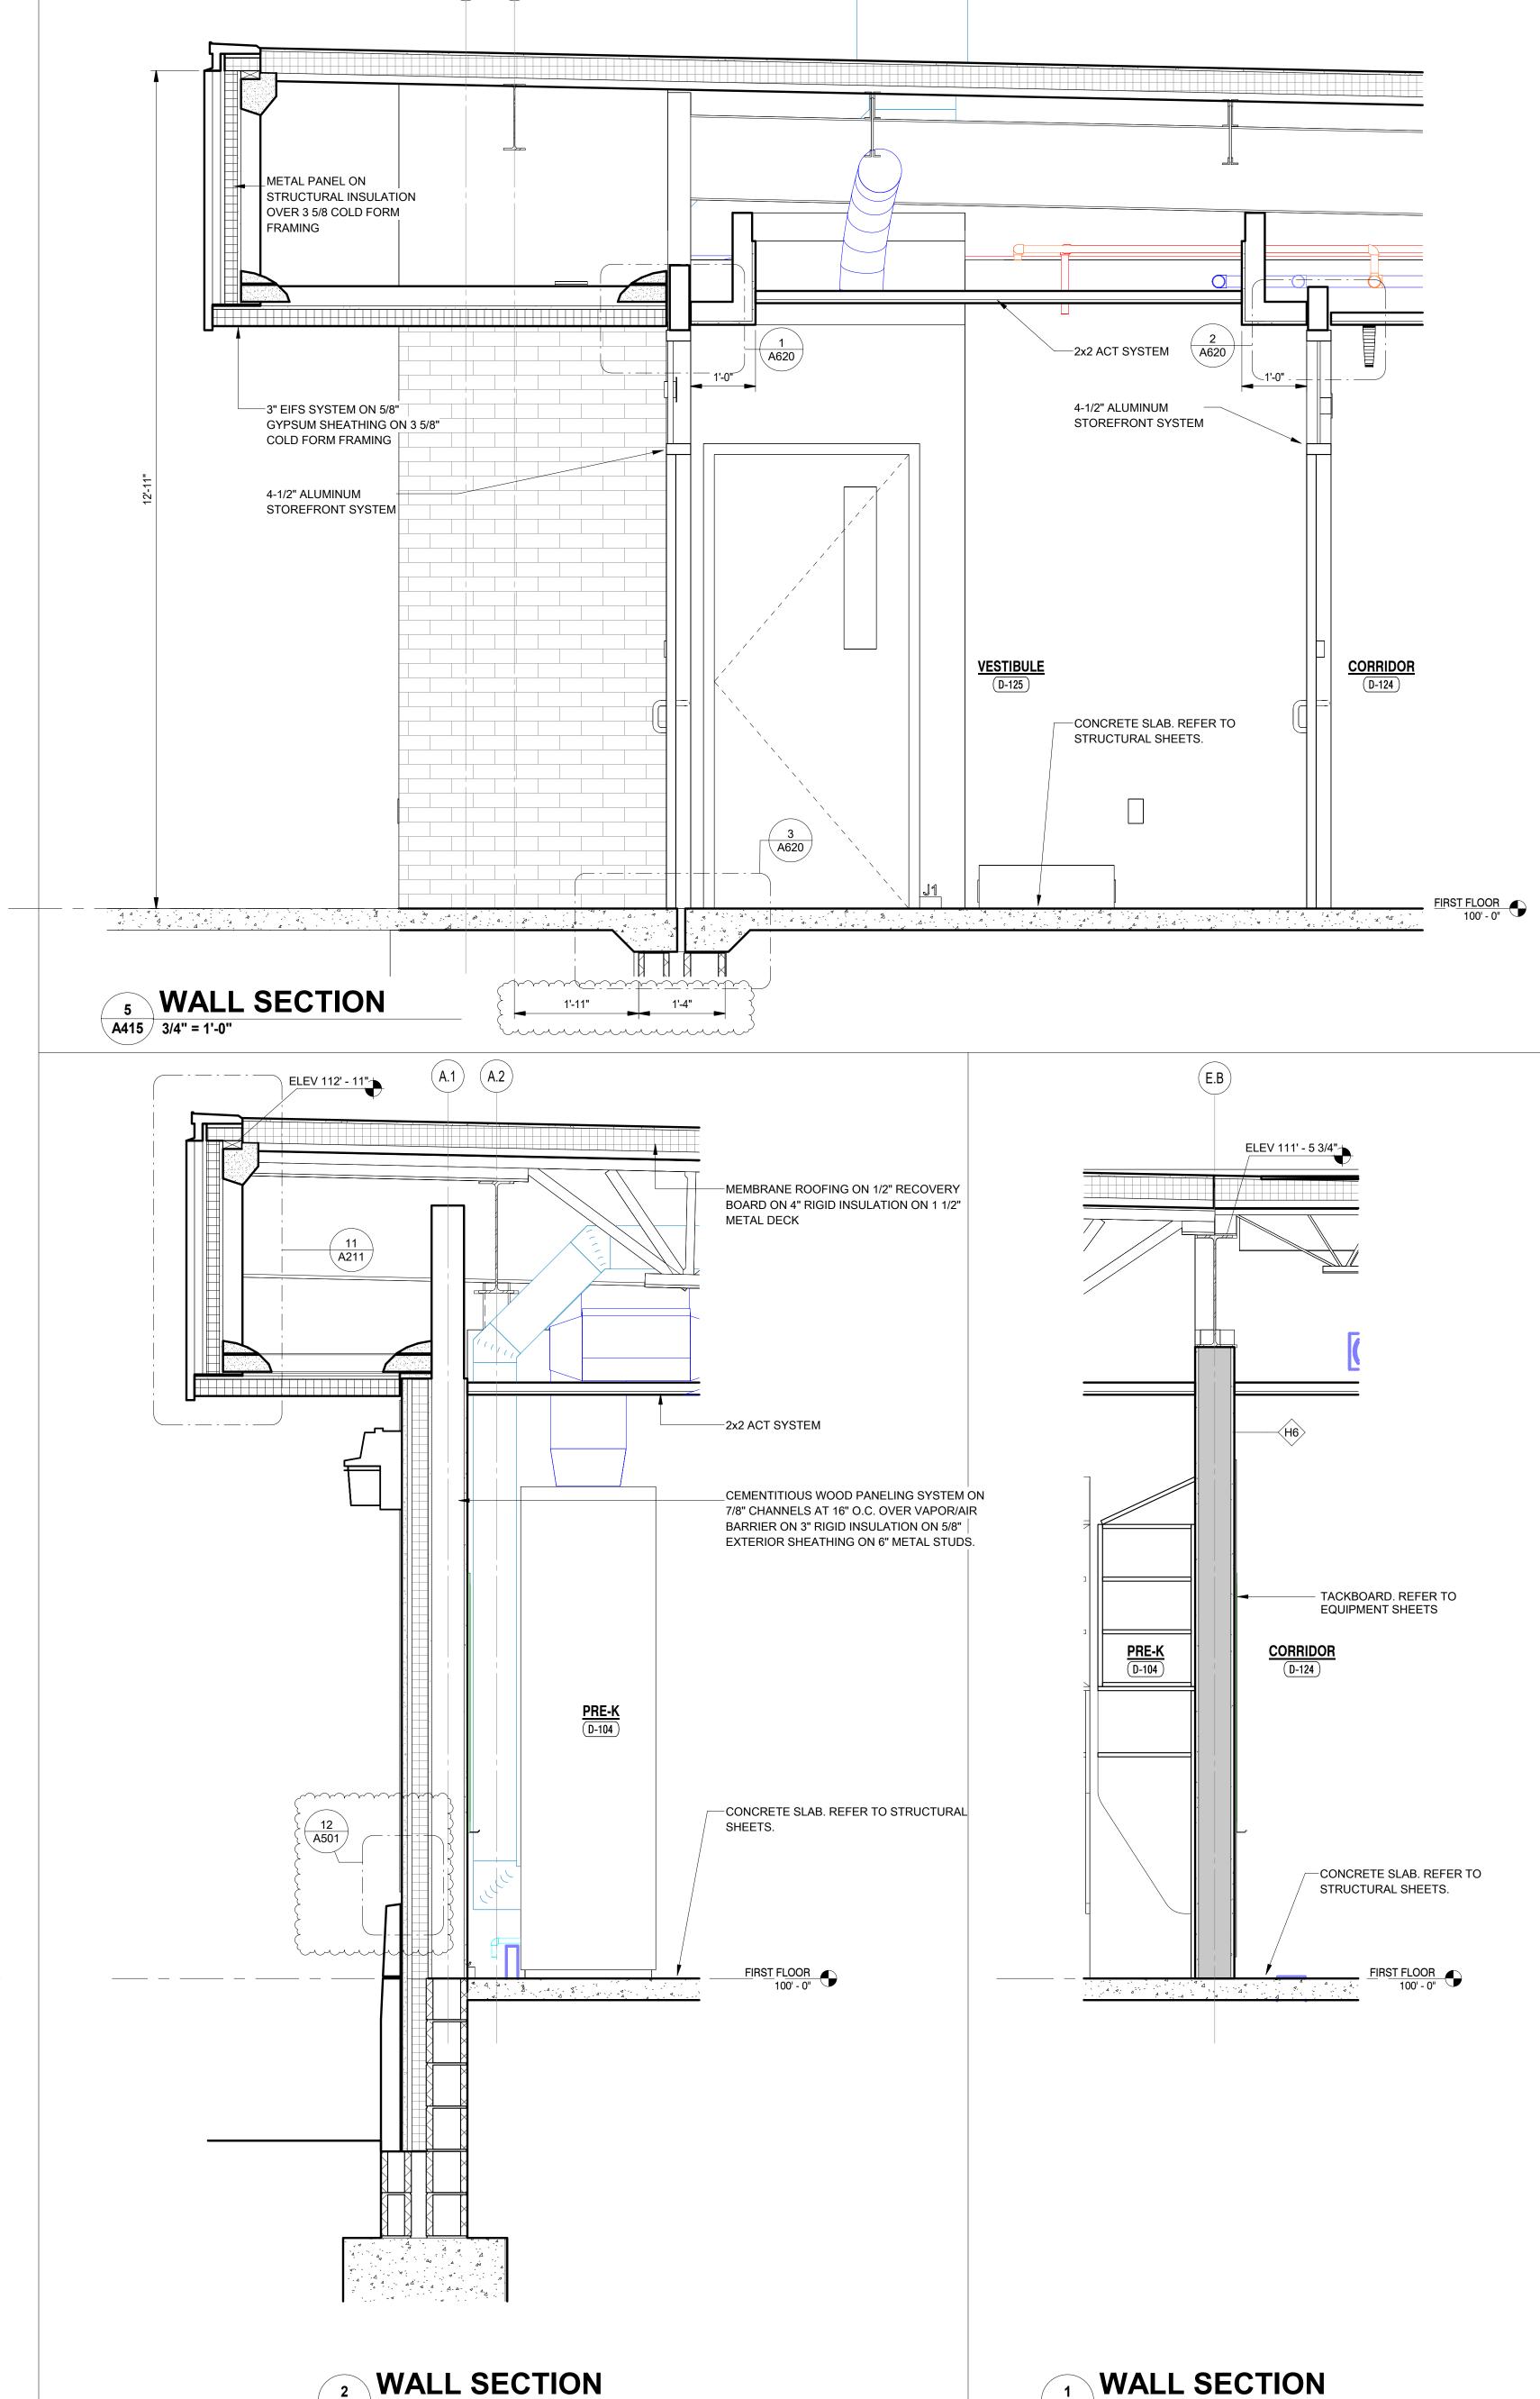

# 31. Sheet A415

- A. Refer to revised, full-size drawing, included in this Addendum, for revisions.
  - 1. Added section bubbles to detail 2.
  - 2. Added section bubbles to detail 3.
  - 3. Added a dimension to detail 5.