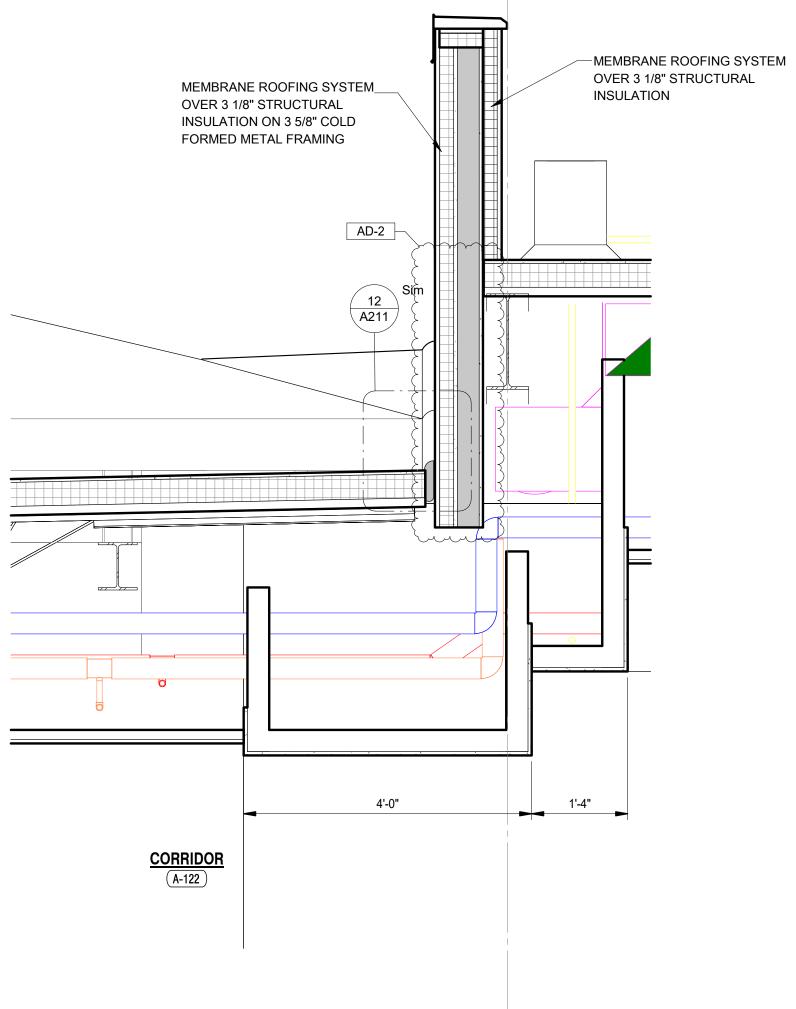

## 30. Sheet A413

- A. Refer to revised, full-size drawing, included in this Addendum, for revisions.
  - 1. Added section bubbles to detail 2
  - 2. Clarified detail 5.