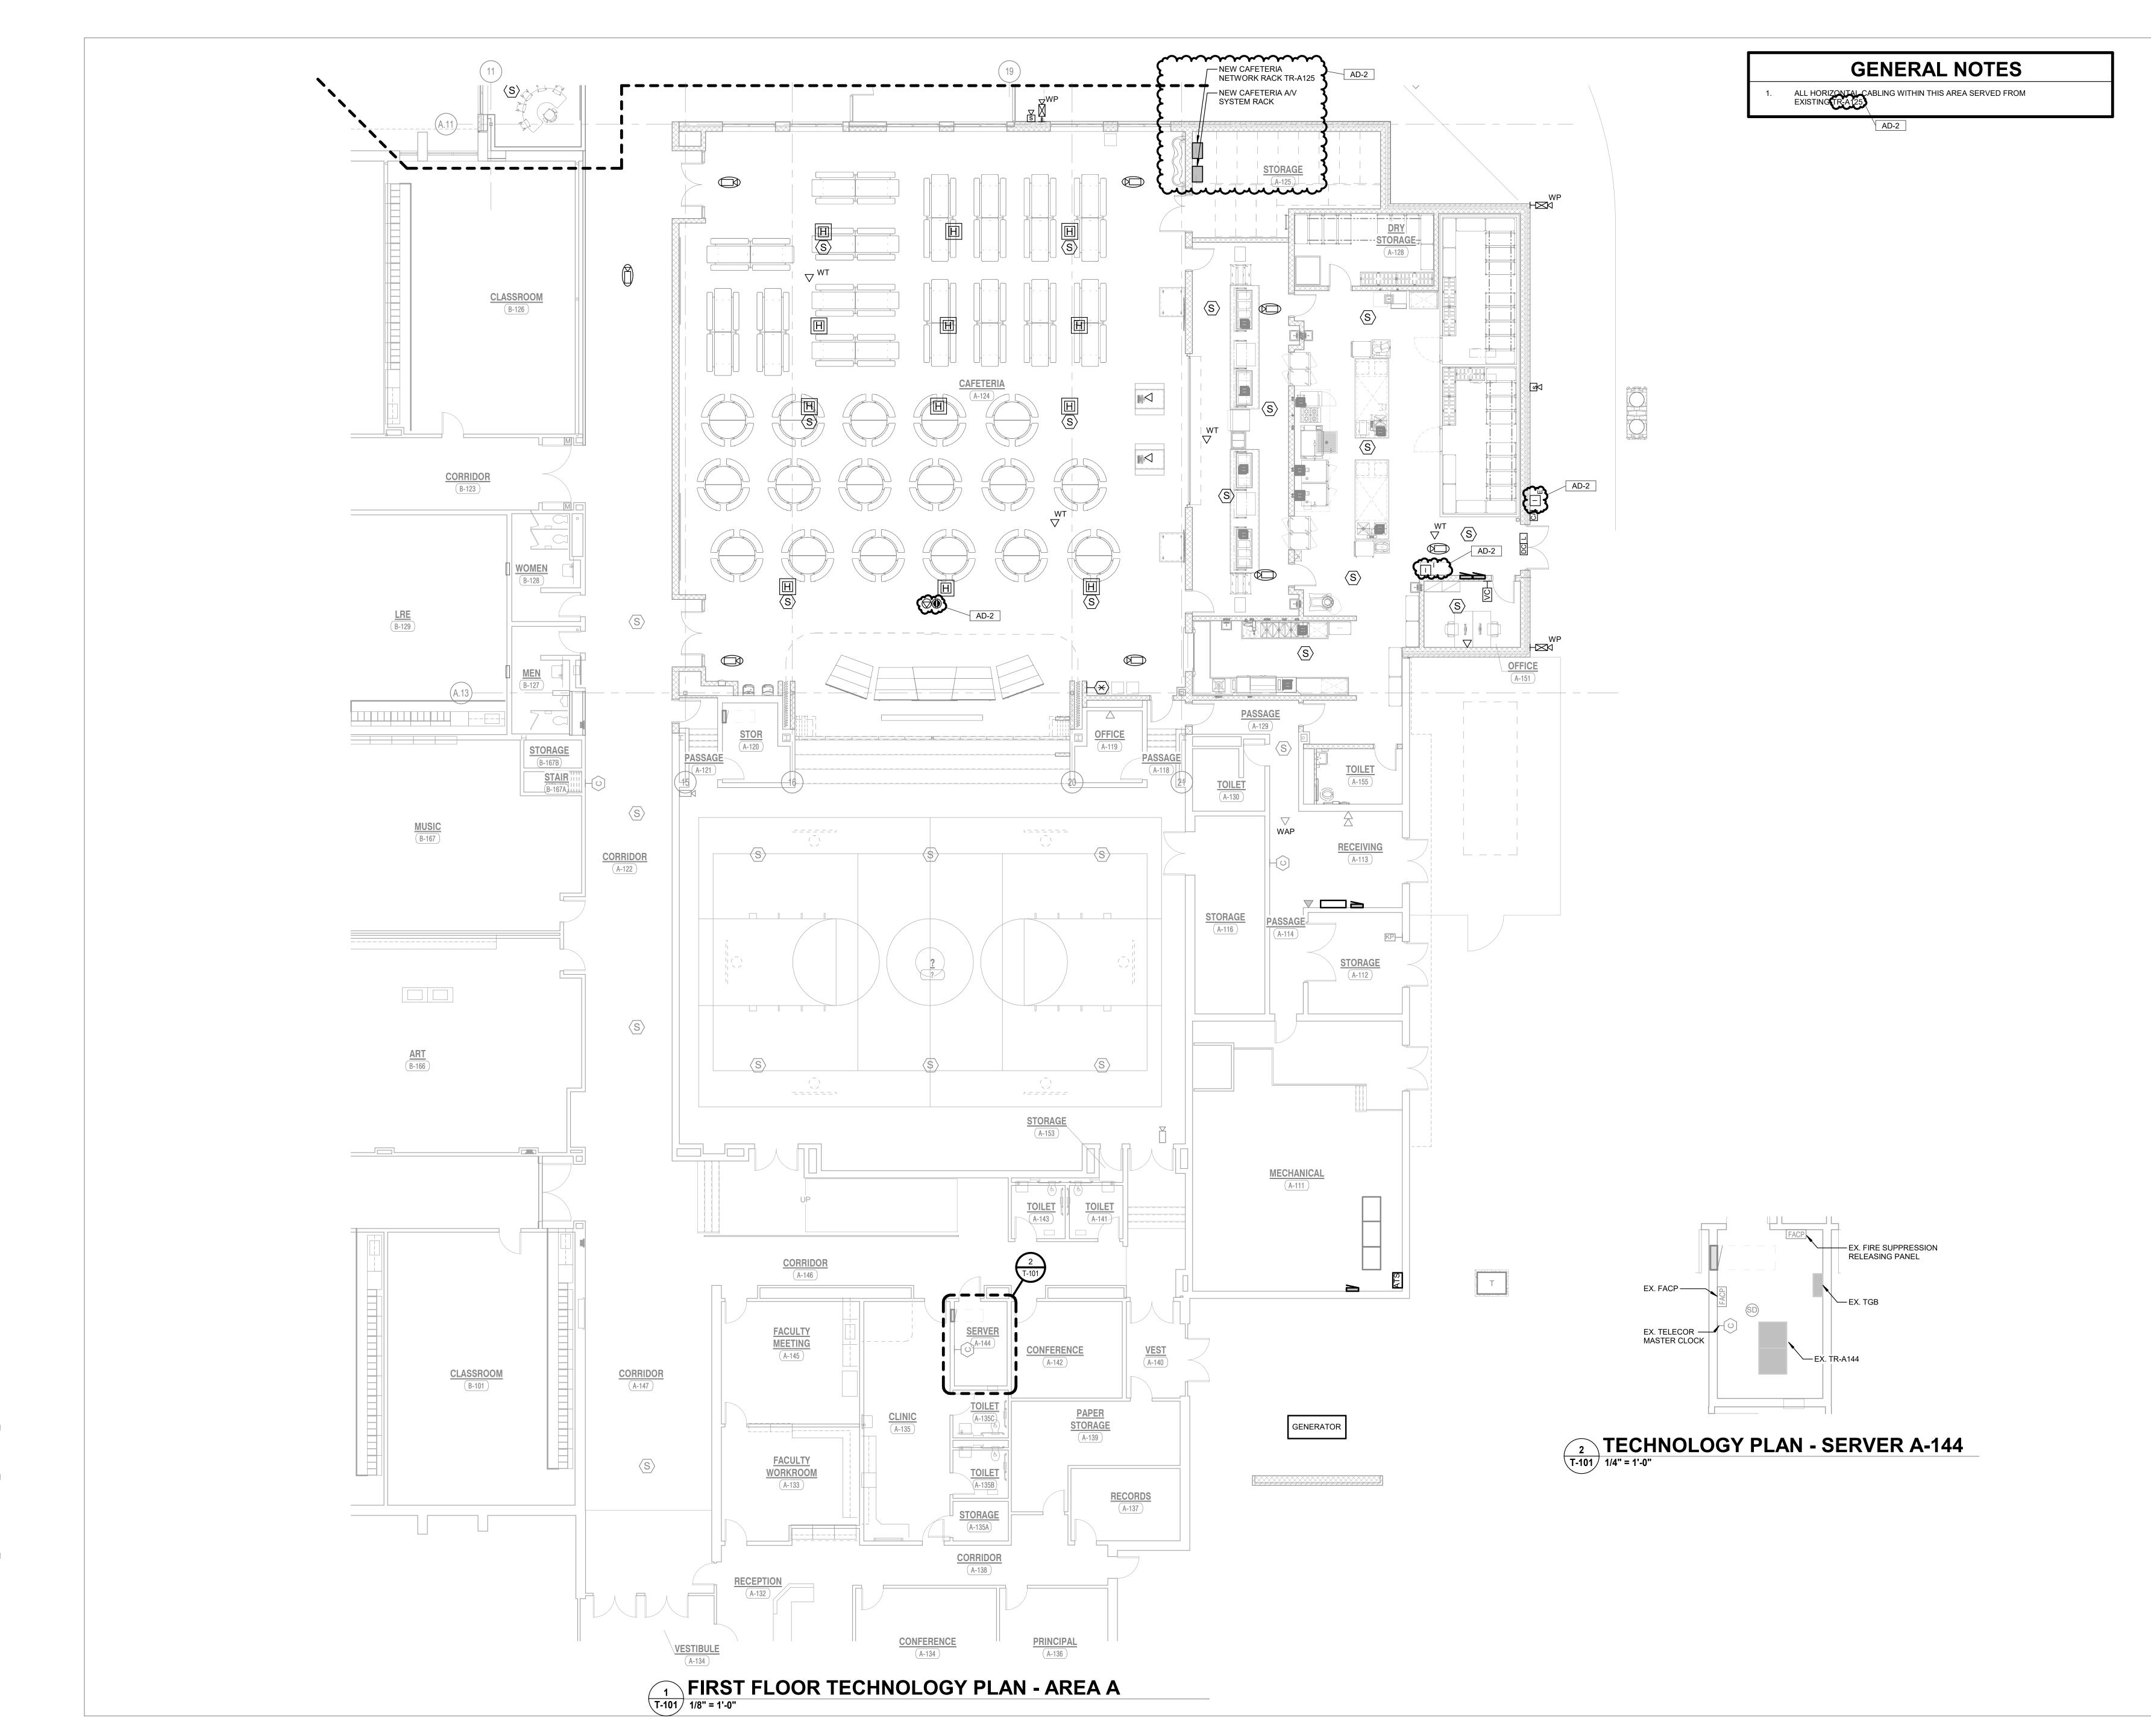

# 44. Sheet T-101

- A. Refer to revised, full-size drawing, included in this Addendum, for revisions.
  - 1. Added projector location to Cafeteria
  - 2. Adjusted door intercom station locations
  - 3. Added new rack TR-A125 to A-125.