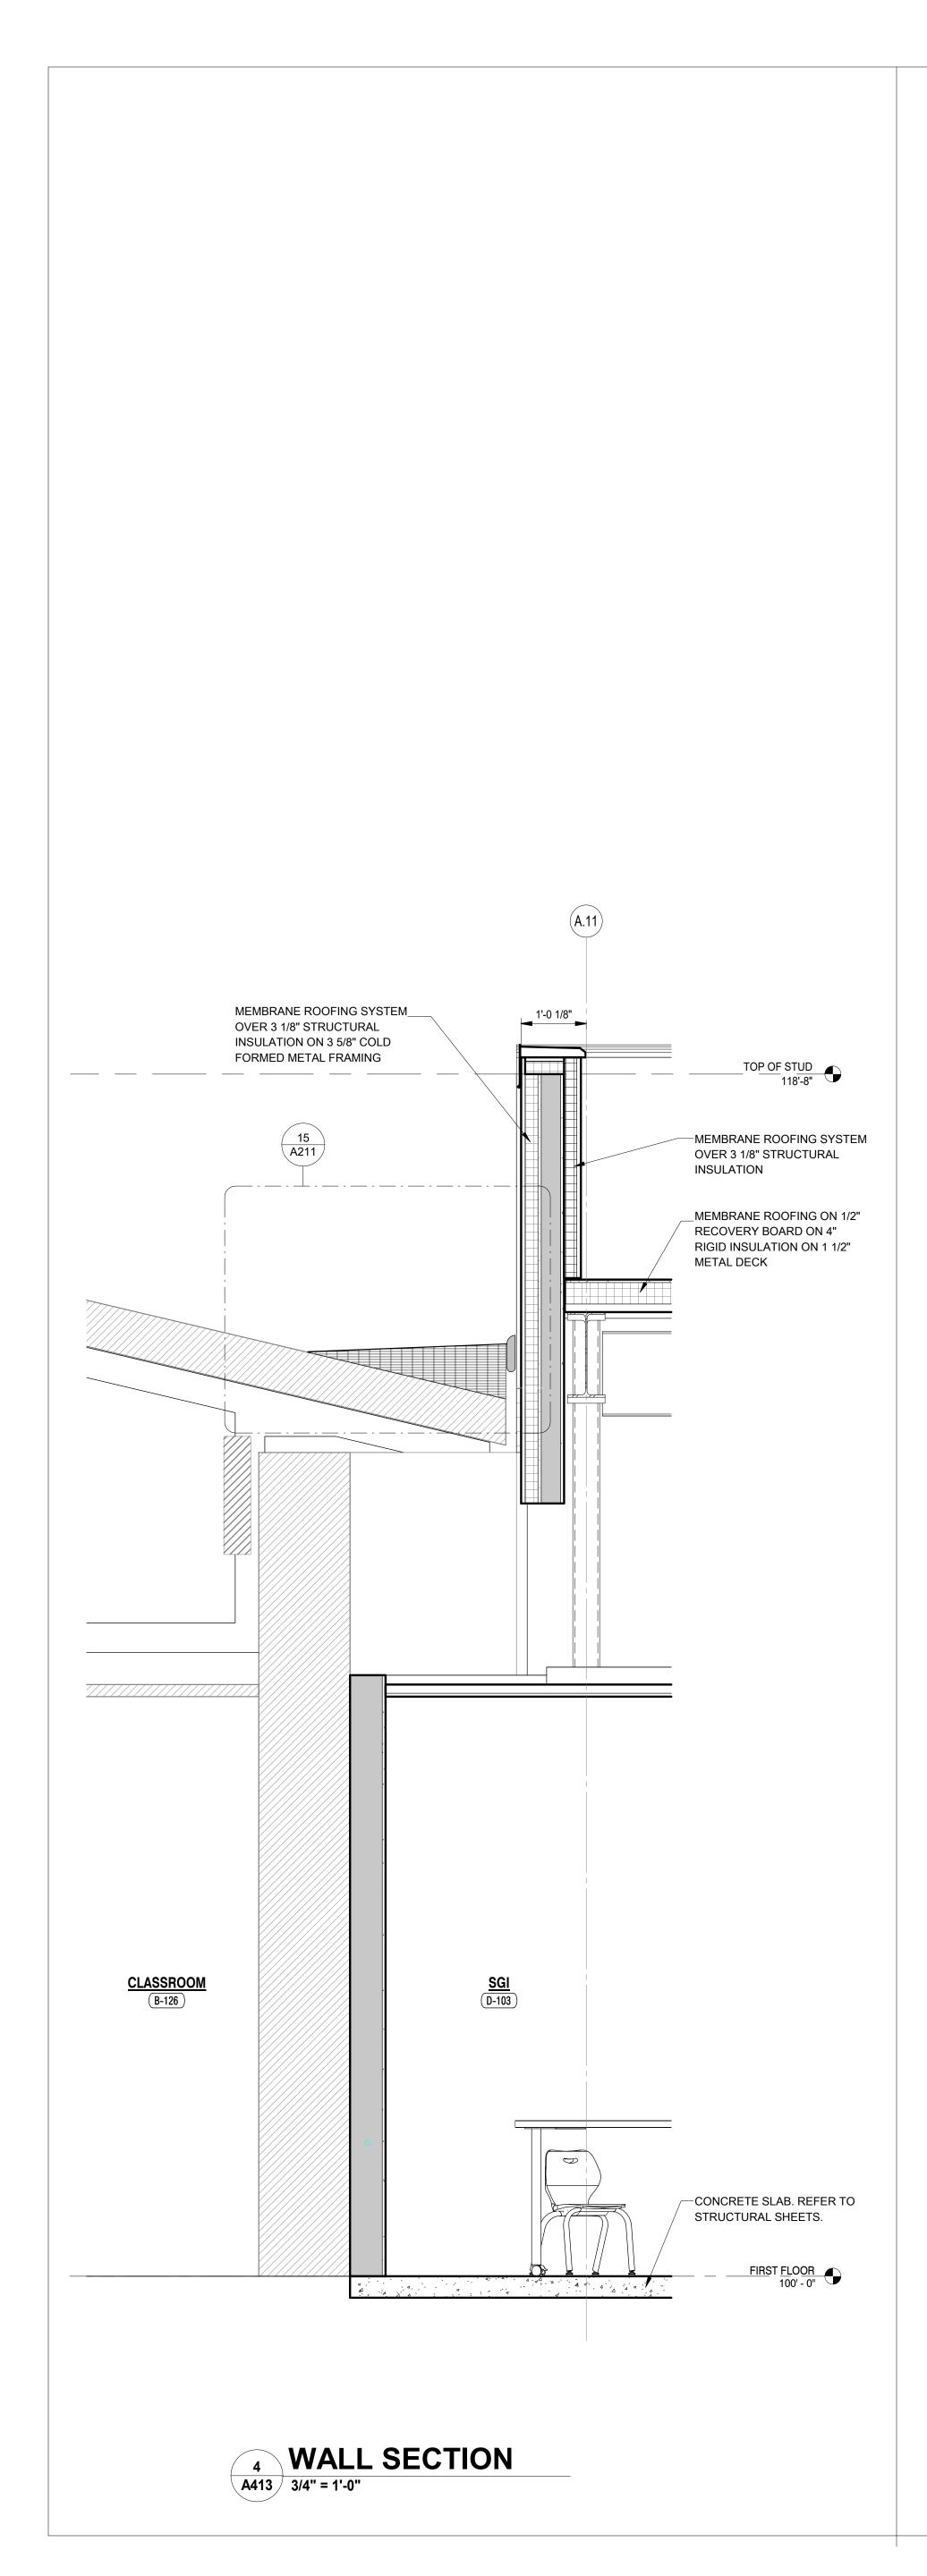

## 30. Sheet A413

- A. Refer to revised, full-size drawing, included in this Addendum, for revisions.
  - 1. Added section bubbles to detail 2
  - 2. Clarified detail 5.