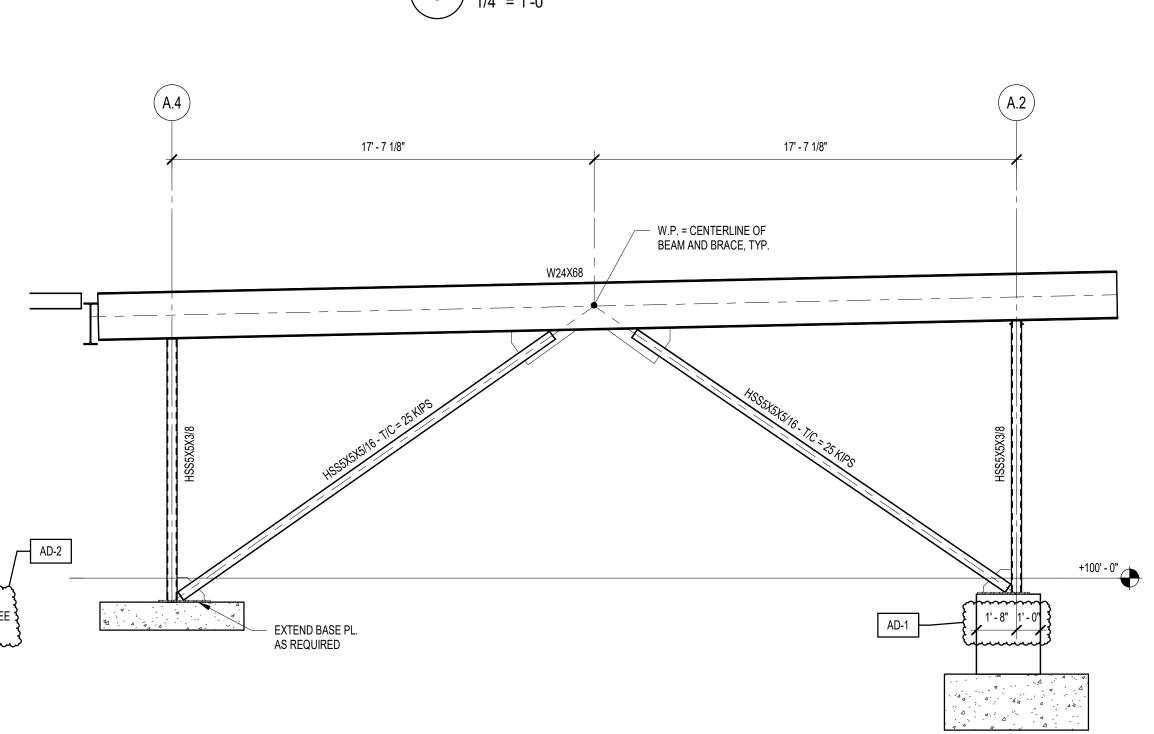

### 16. Sheet S-301

- A. Refer to revised, full-size drawing, included in this Addendum, for revisions.
  - 1. Base of Brace Frames Clarified