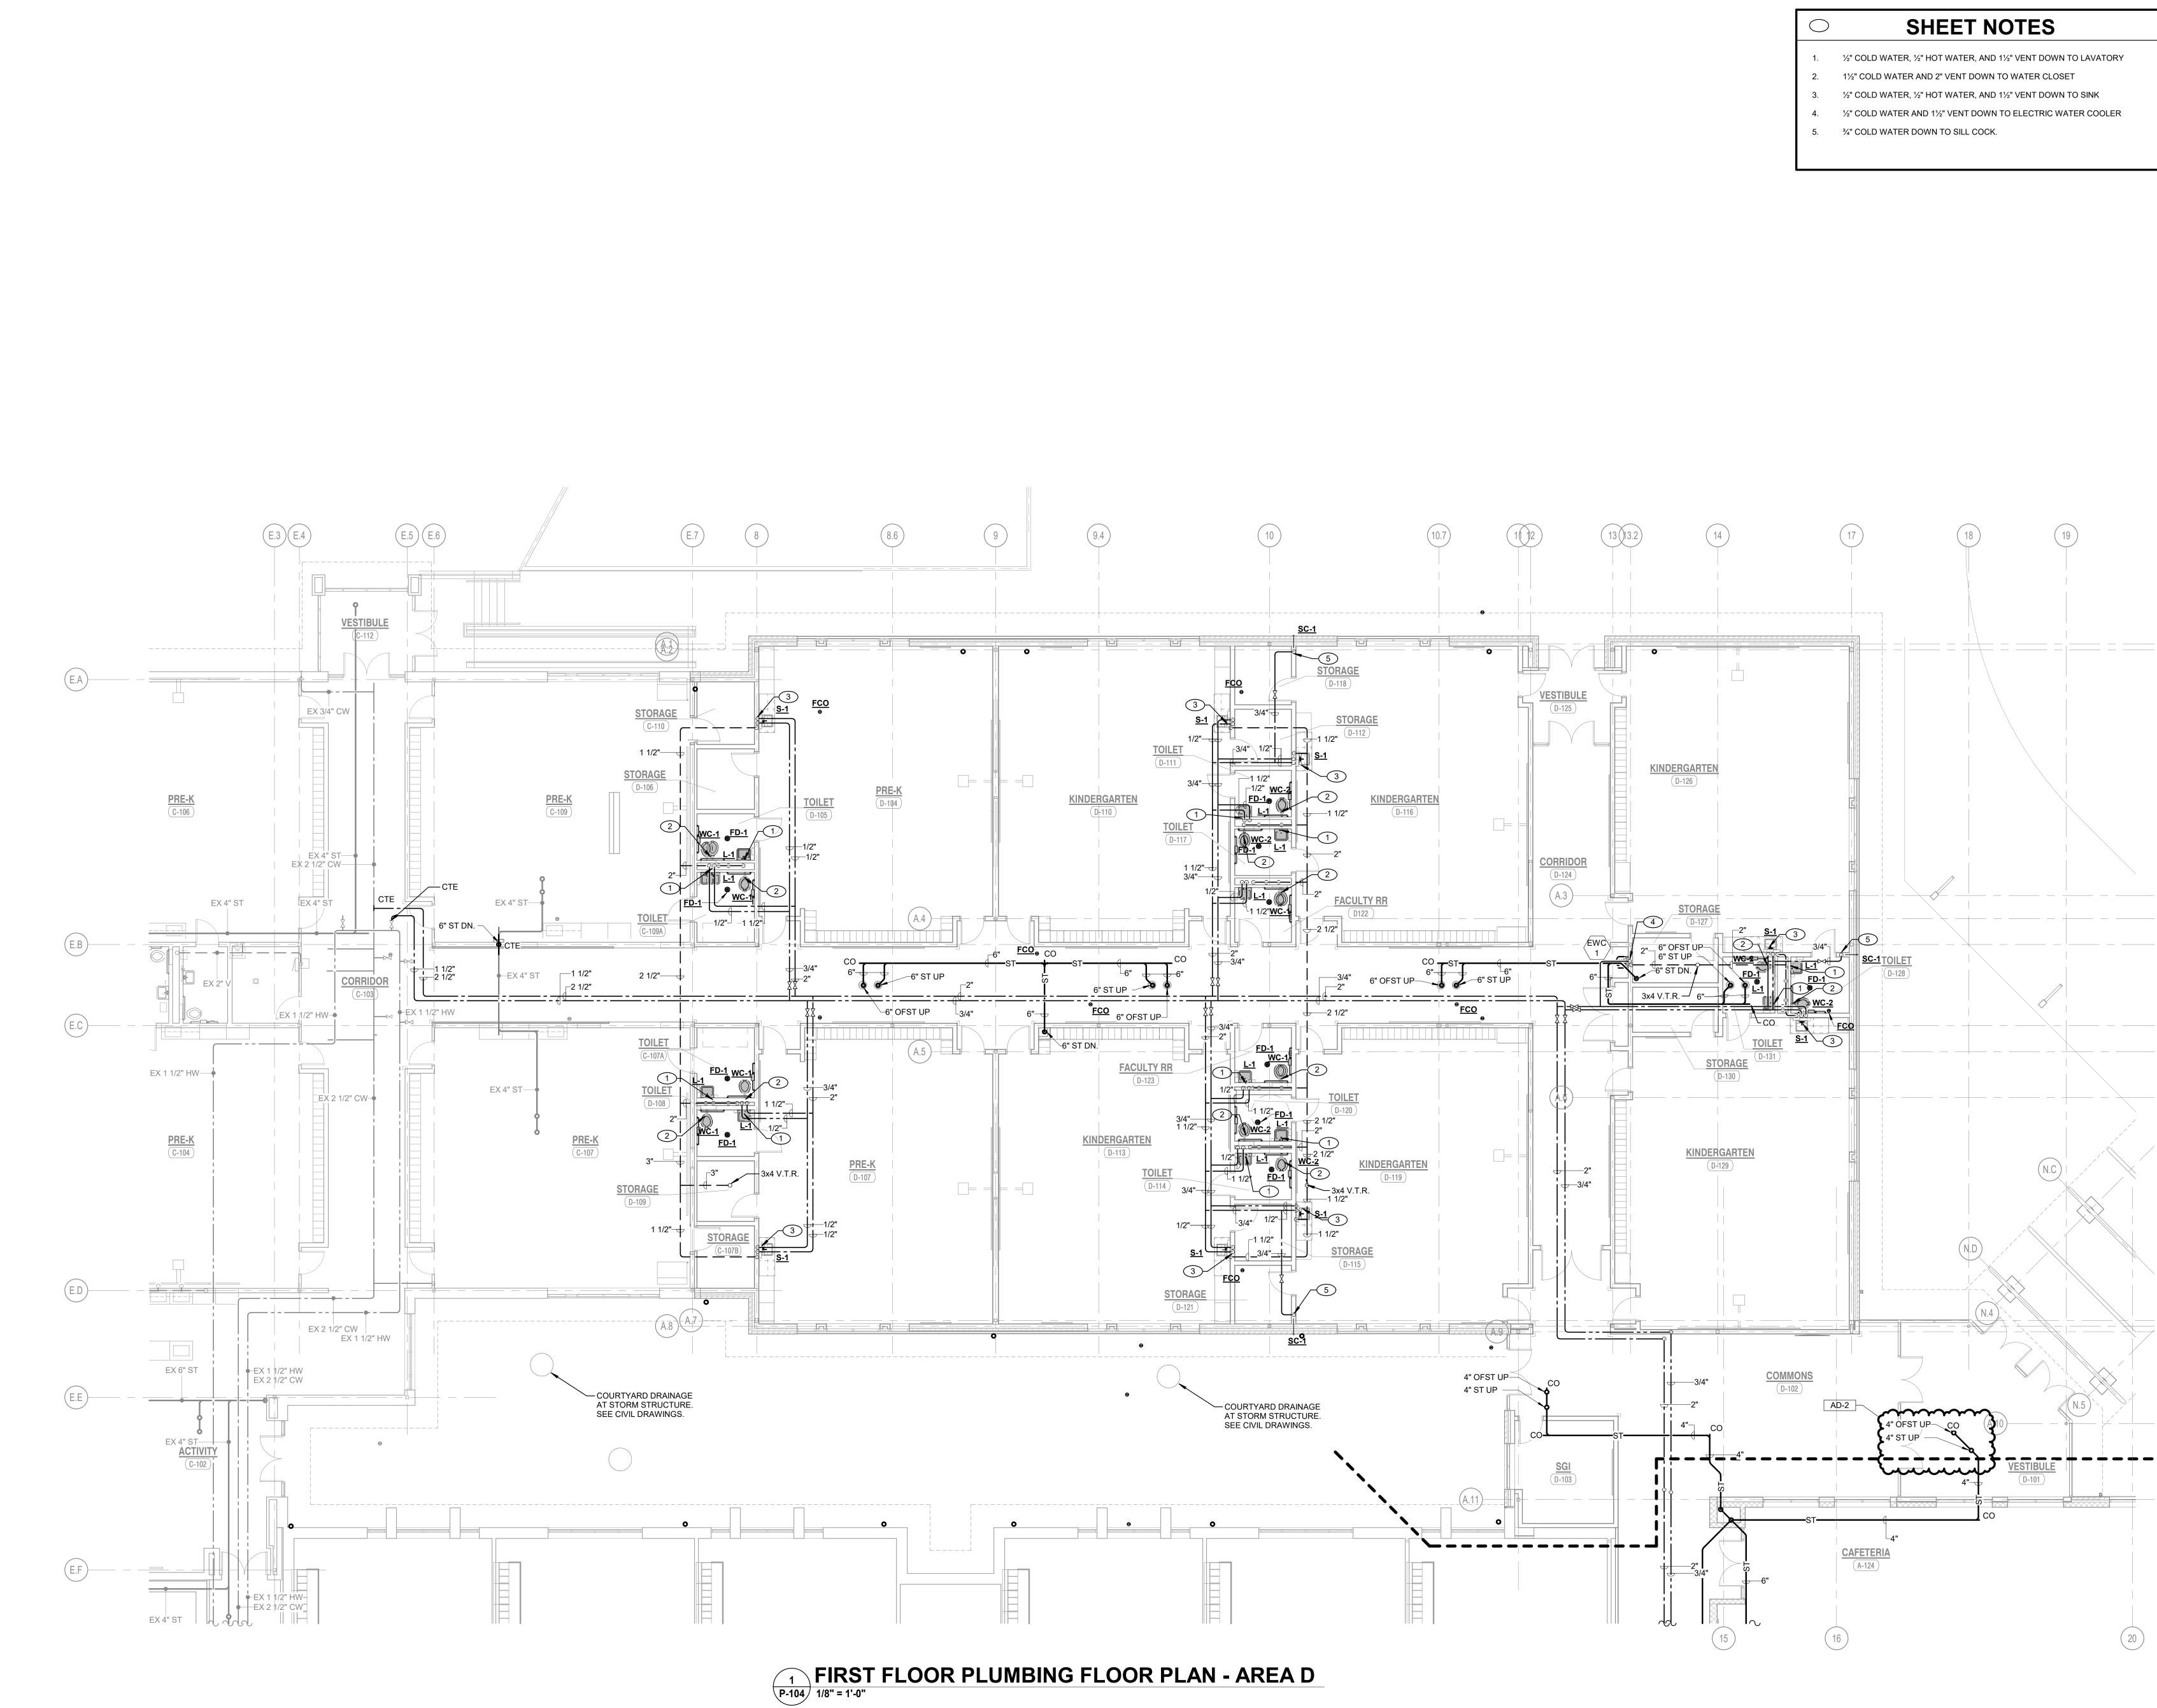

## 35. Sheet P-103 and P-104

- A. Refer to revised, full-size drawing, included in this Addendum, for revisions.
  - 1. Updated storm pipe rise locations.
  - 2. Updated storm pipe routing.