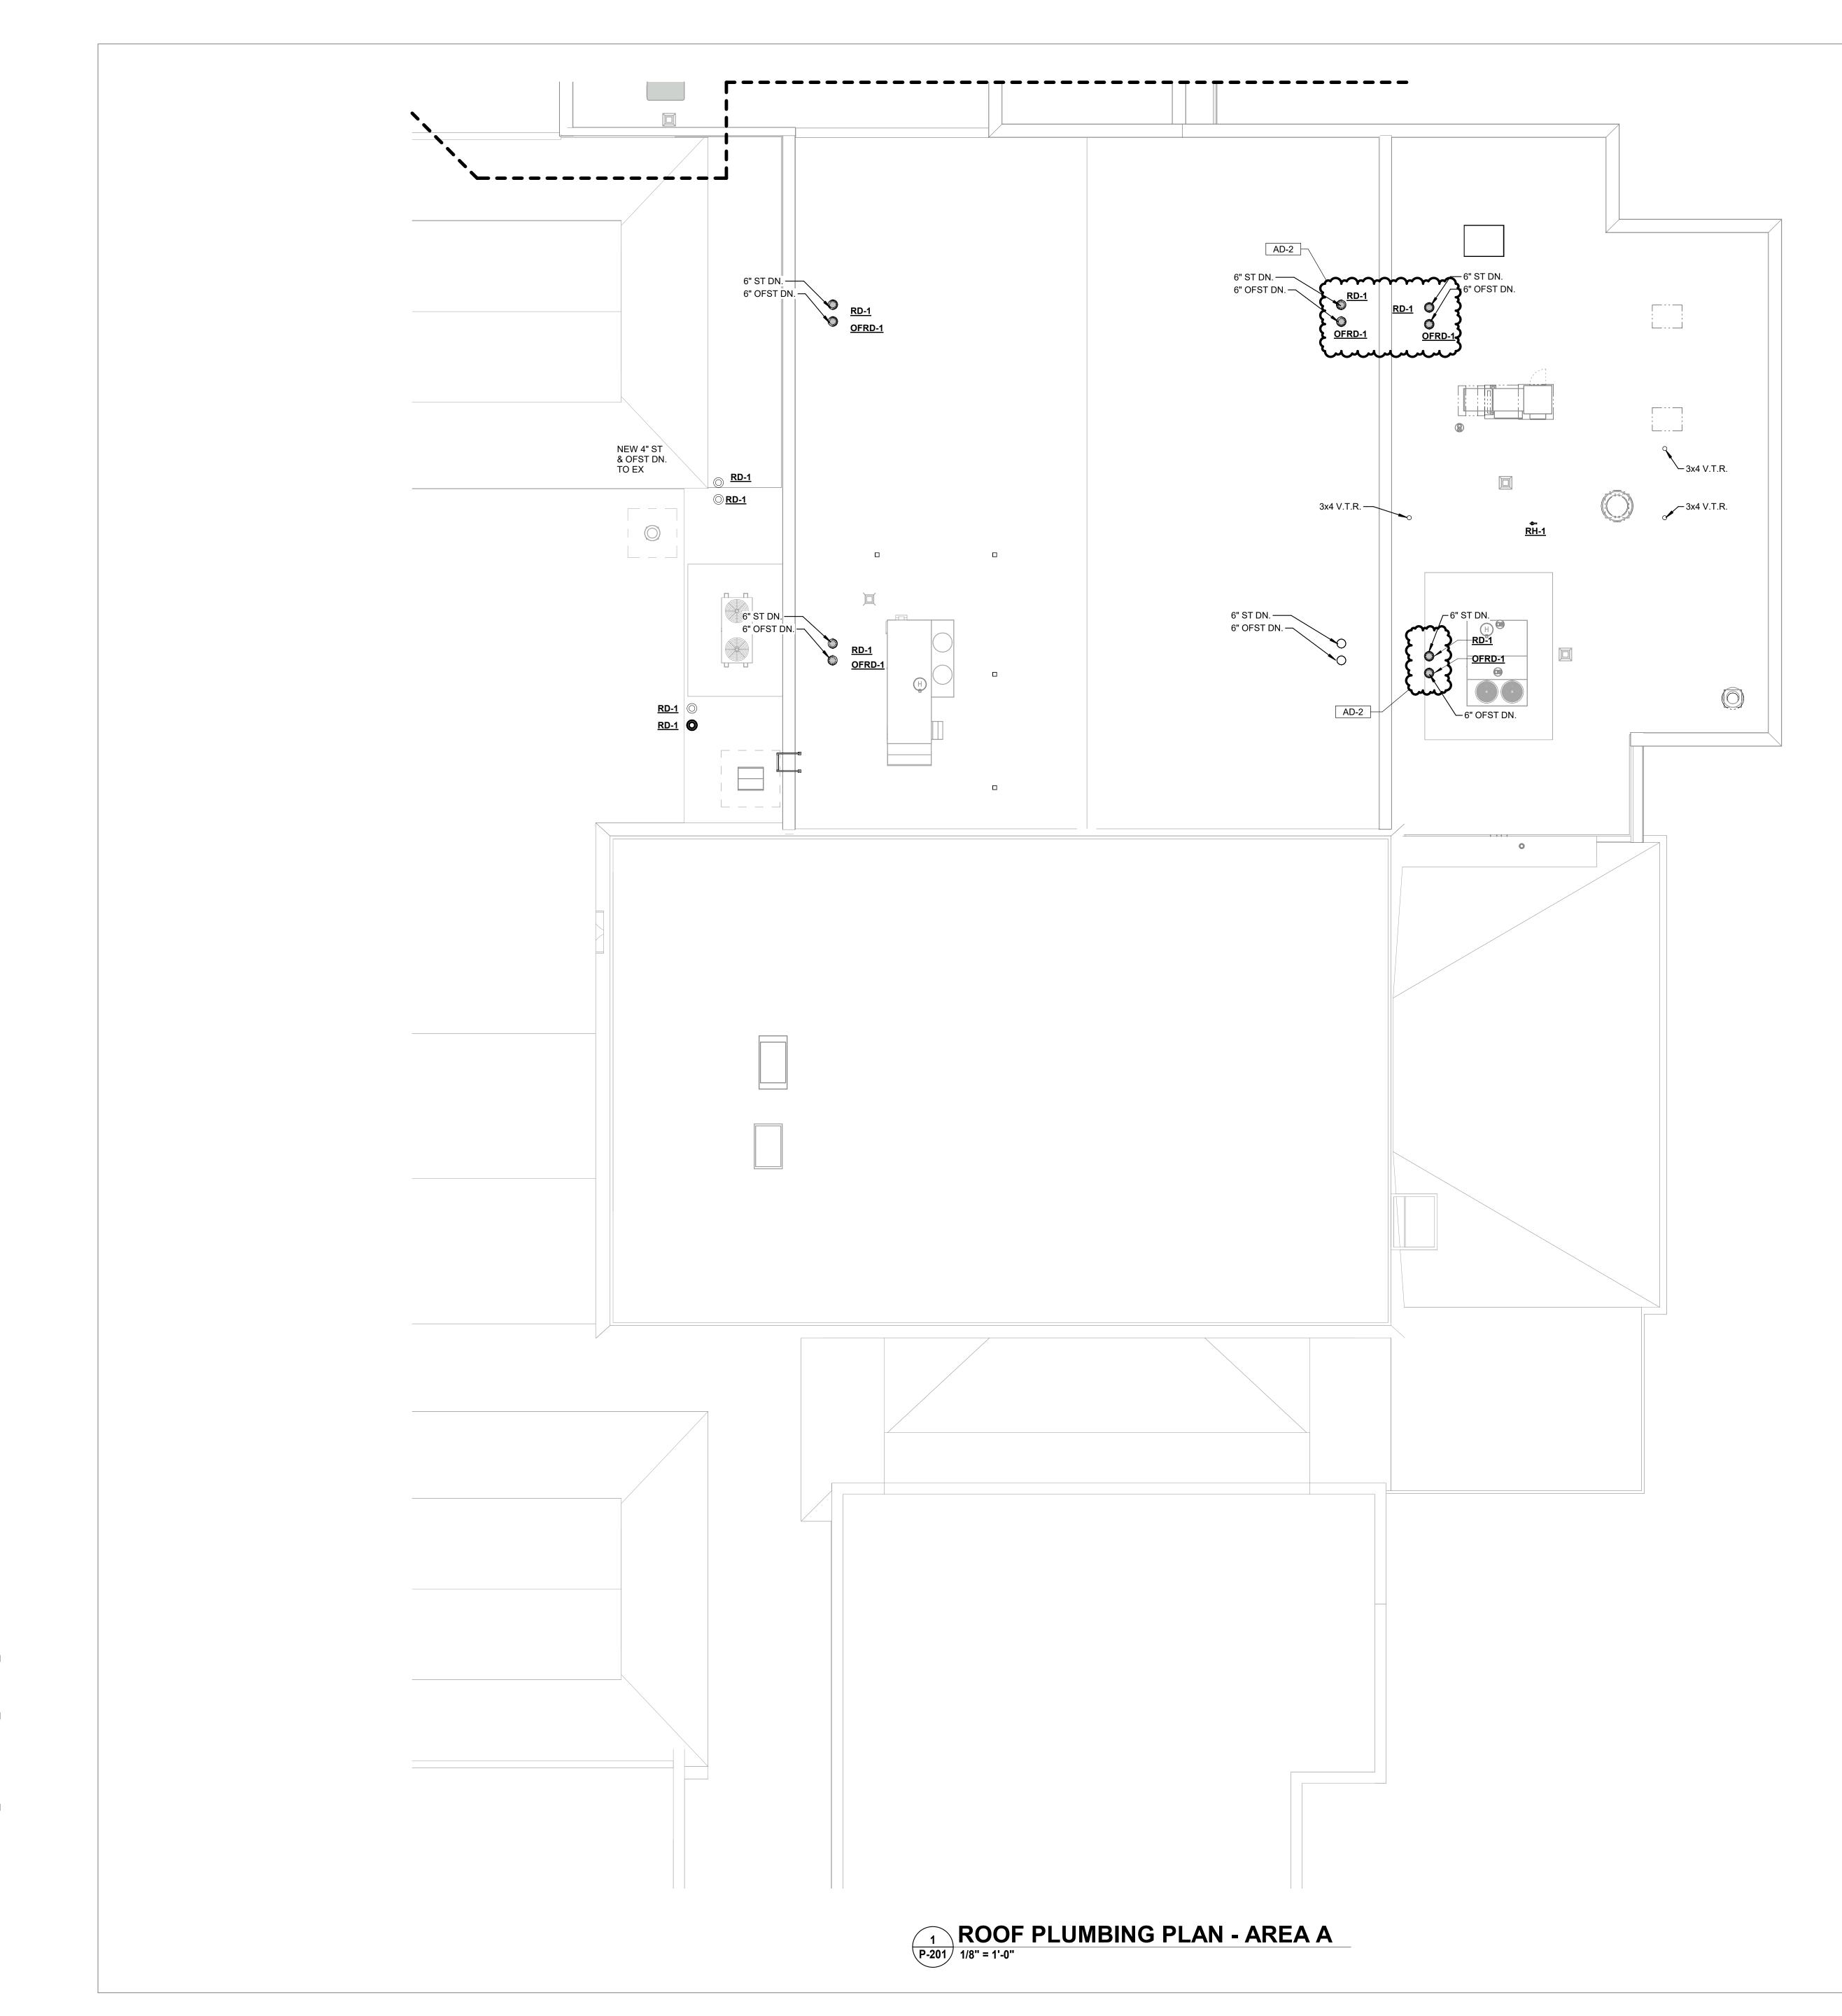

## 36. Sheet P-201 and P-202

- A. Refer to revised, full-size drawing, included in this Addendum, for revisions.
  - 1. Updated storm roof drain locations.