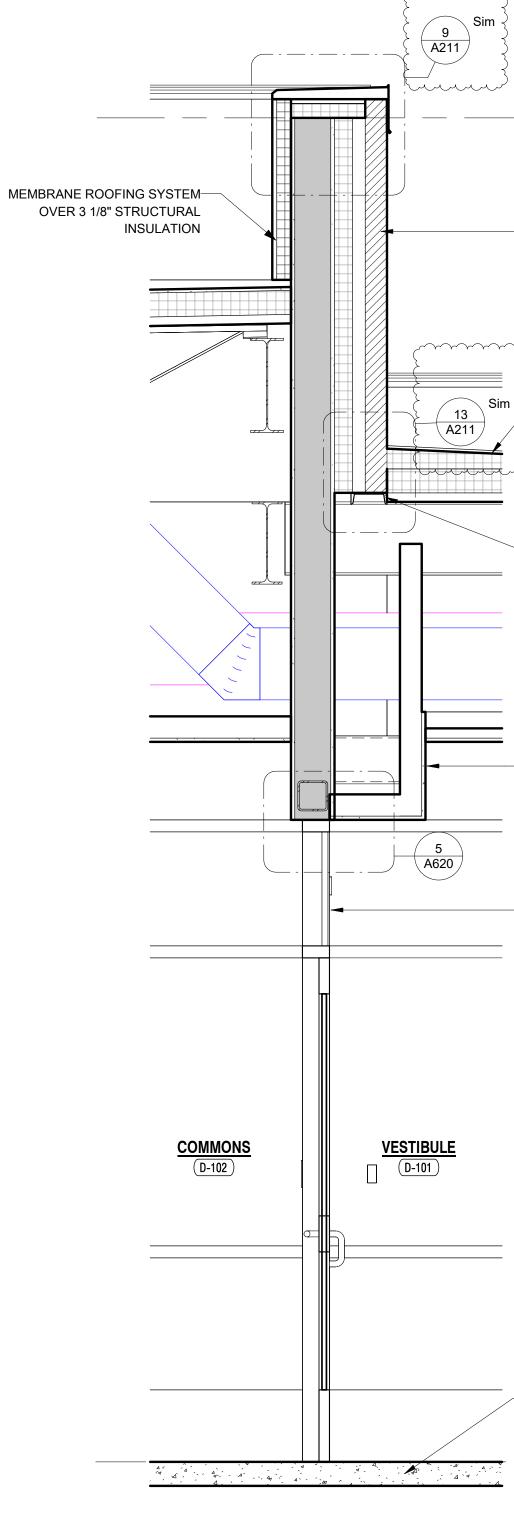

# 25. Sheet A211

- A. Refer to revised, full-size drawing, included in this Addendum, for revisions.
  - 1. Clarified detail 2 for insulation in 2" expansion joint
  - 2. Updated detail 5
  - 3. Updated detail 10
  - 4. Updated detail 11 to show typical fully adhered air and water barrier behind metal panel fascia system.
  - 5. Updated detail 12

## 30. Sheet A413

- A. Refer to revised, full-size drawing, included in this Addendum, for revisions.
  - 1. Added section bubbles to detail 2
  - 2. Clarified detail 5.