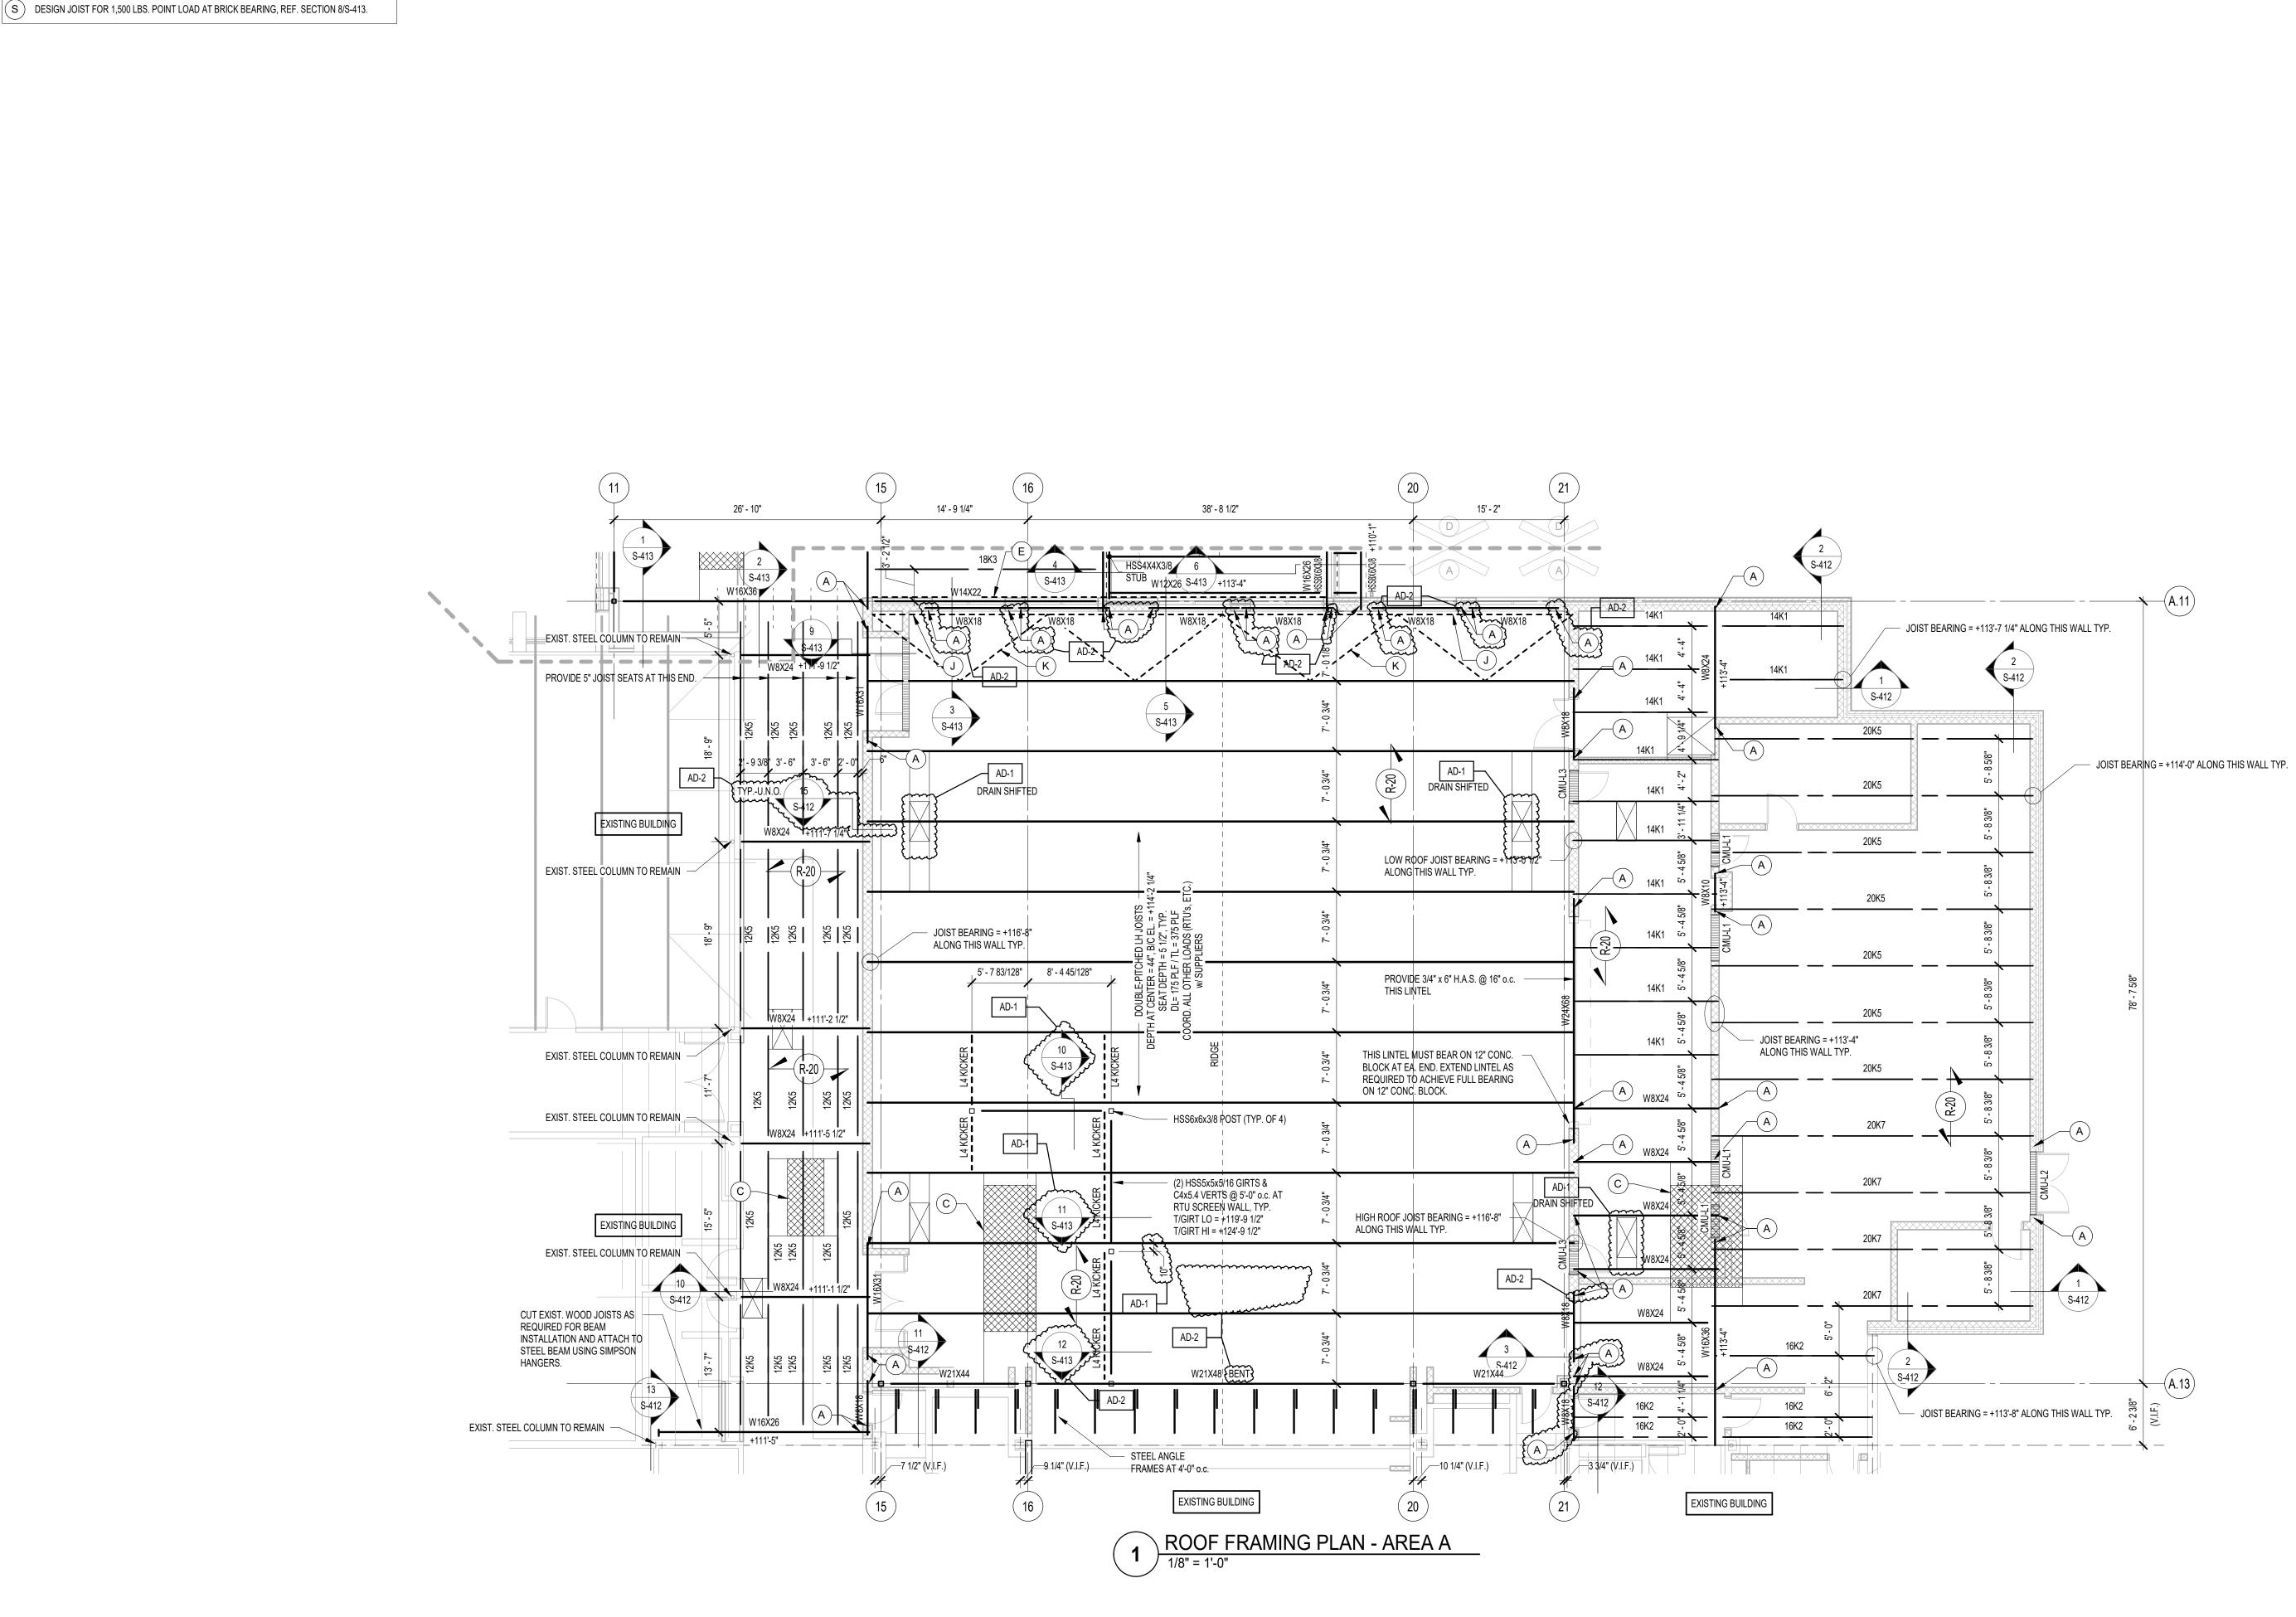

### 14. Sheet S-203

GIBRALTAR

DESIGN

- A. Refer to revised, full-size drawing, included in this Addendum, for revisions.
  - 1. Sections 15/S-412 & 12/S-413 Added
  - 2. Additional Locations where Roof Framing Keyed Note A is Identified
  - 3. Full-Moment Splice Note Removed and replaced with Bent Beam