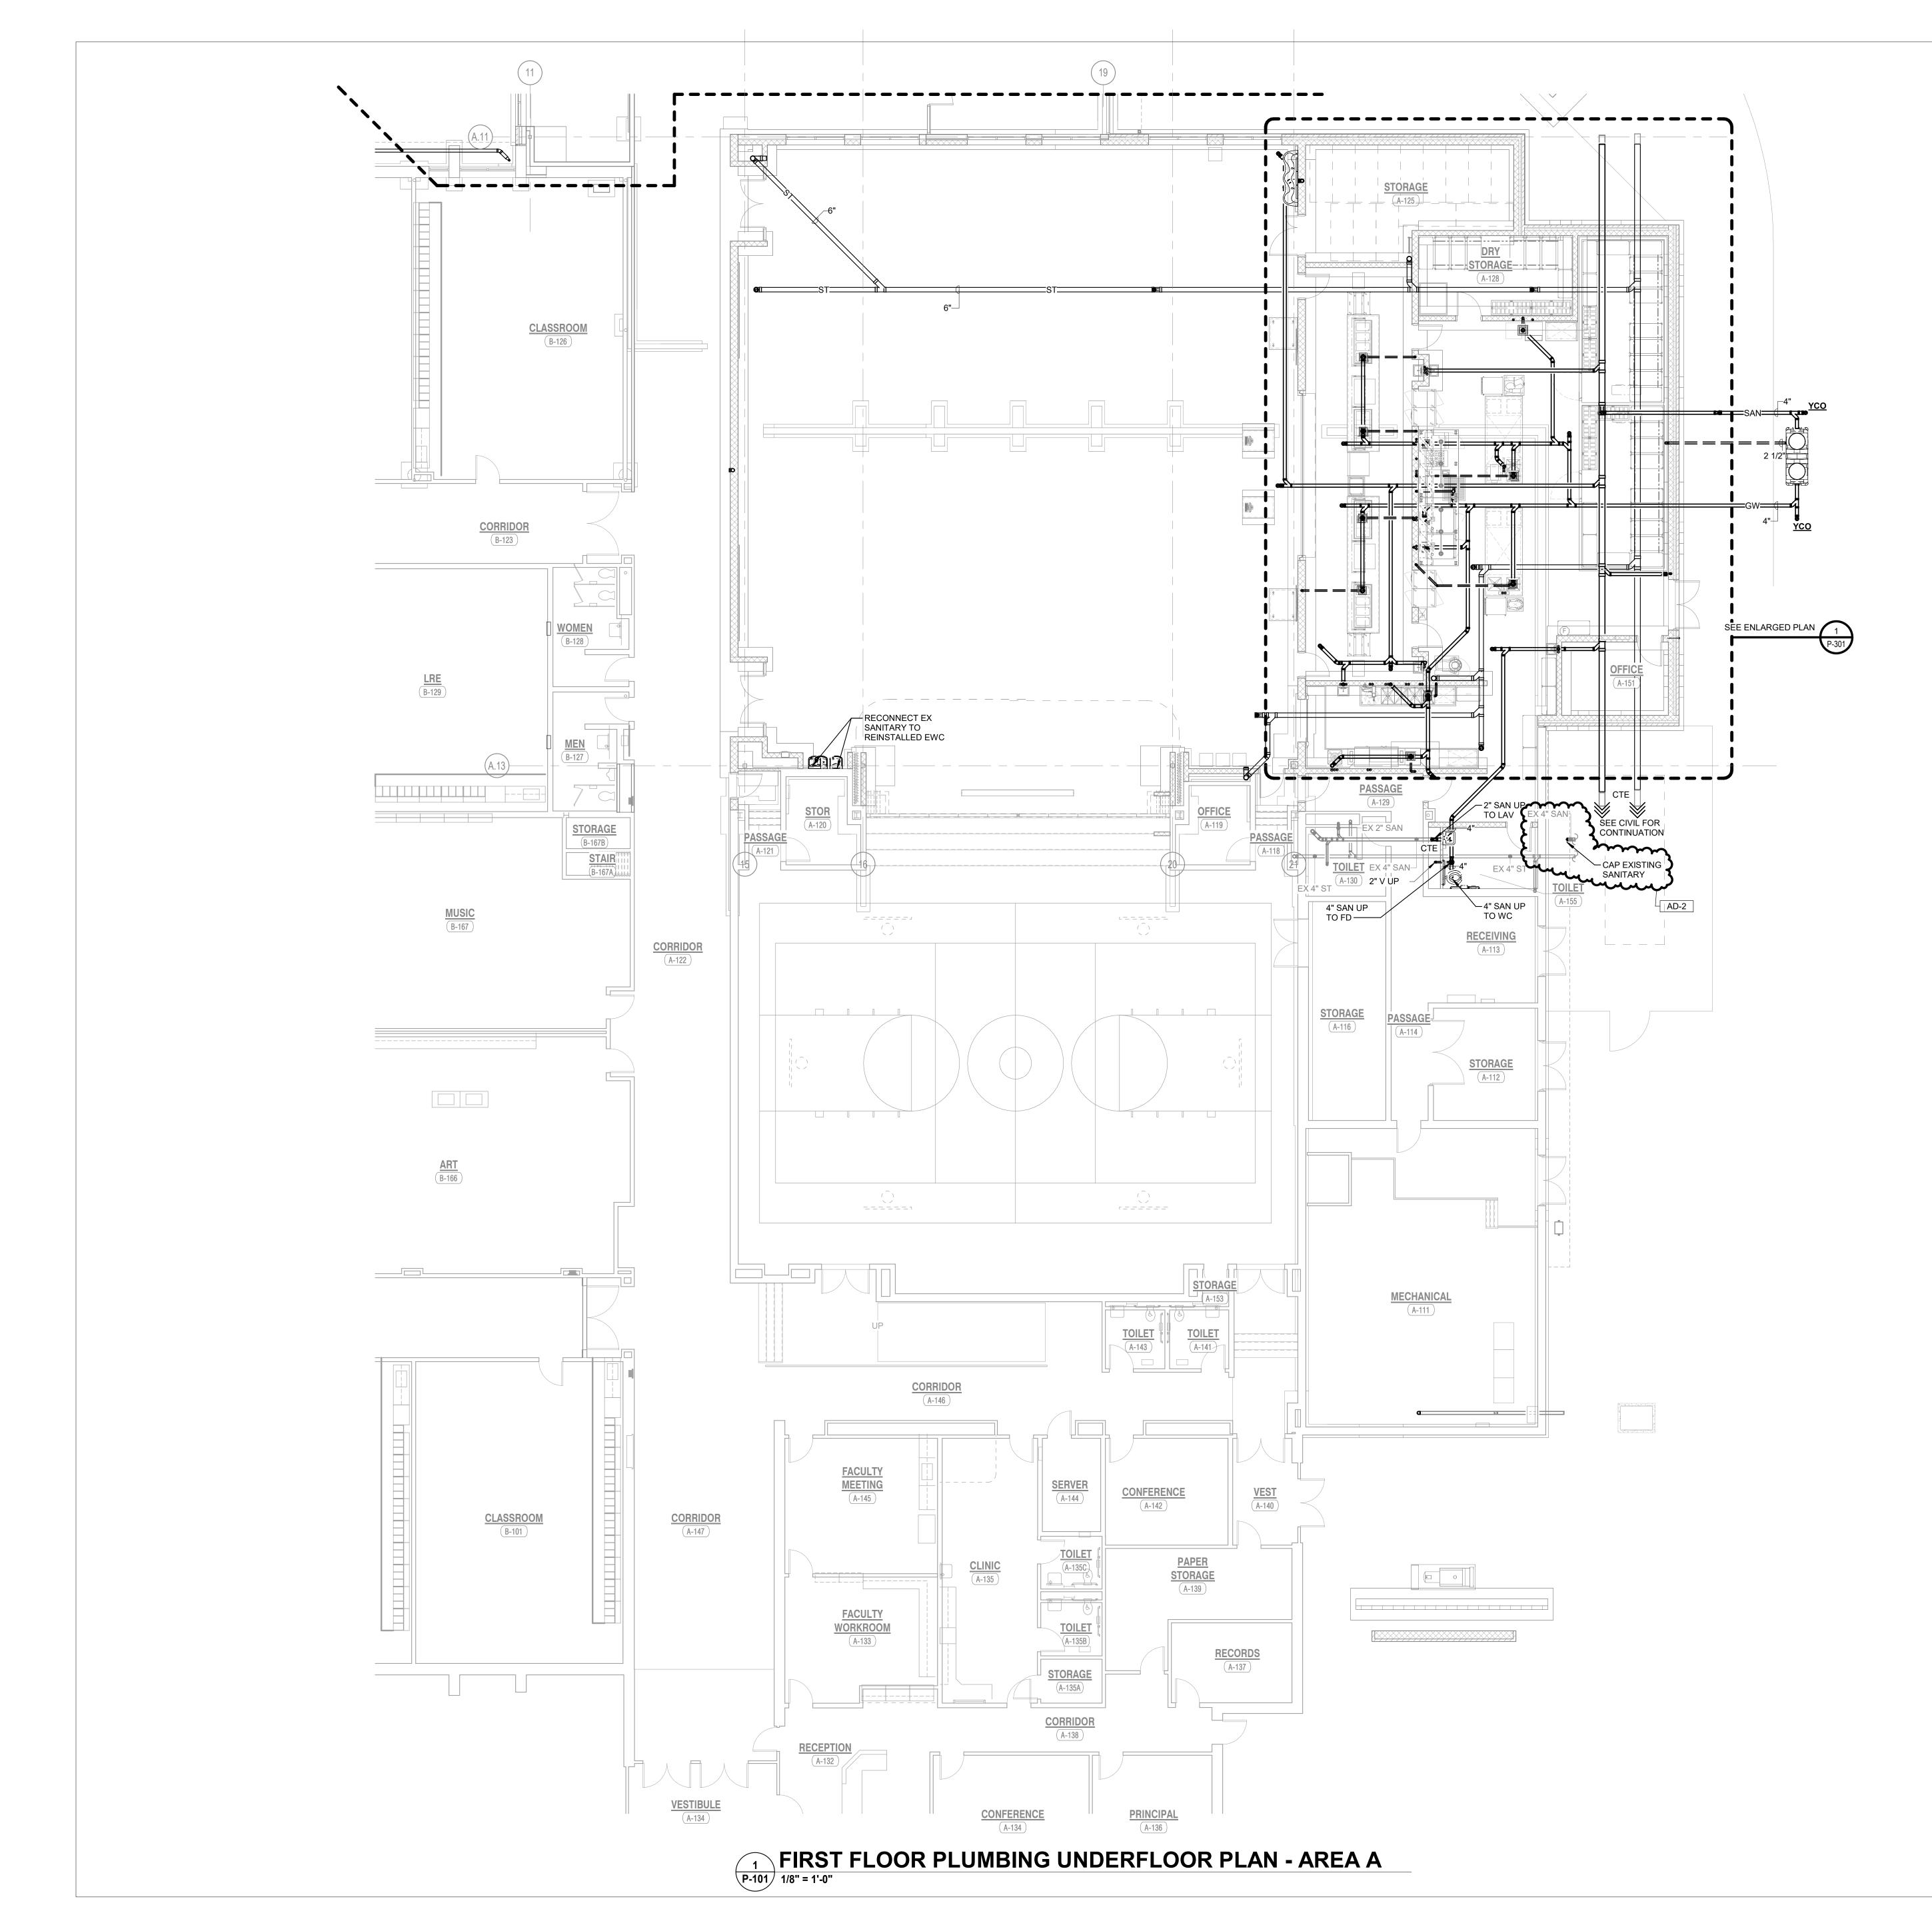

## 34. Sheet P-101

- A. Refer to revised, full-size drawing, included in this Addendum, for revisions.
  - 1. Added sanitary cap and notes.