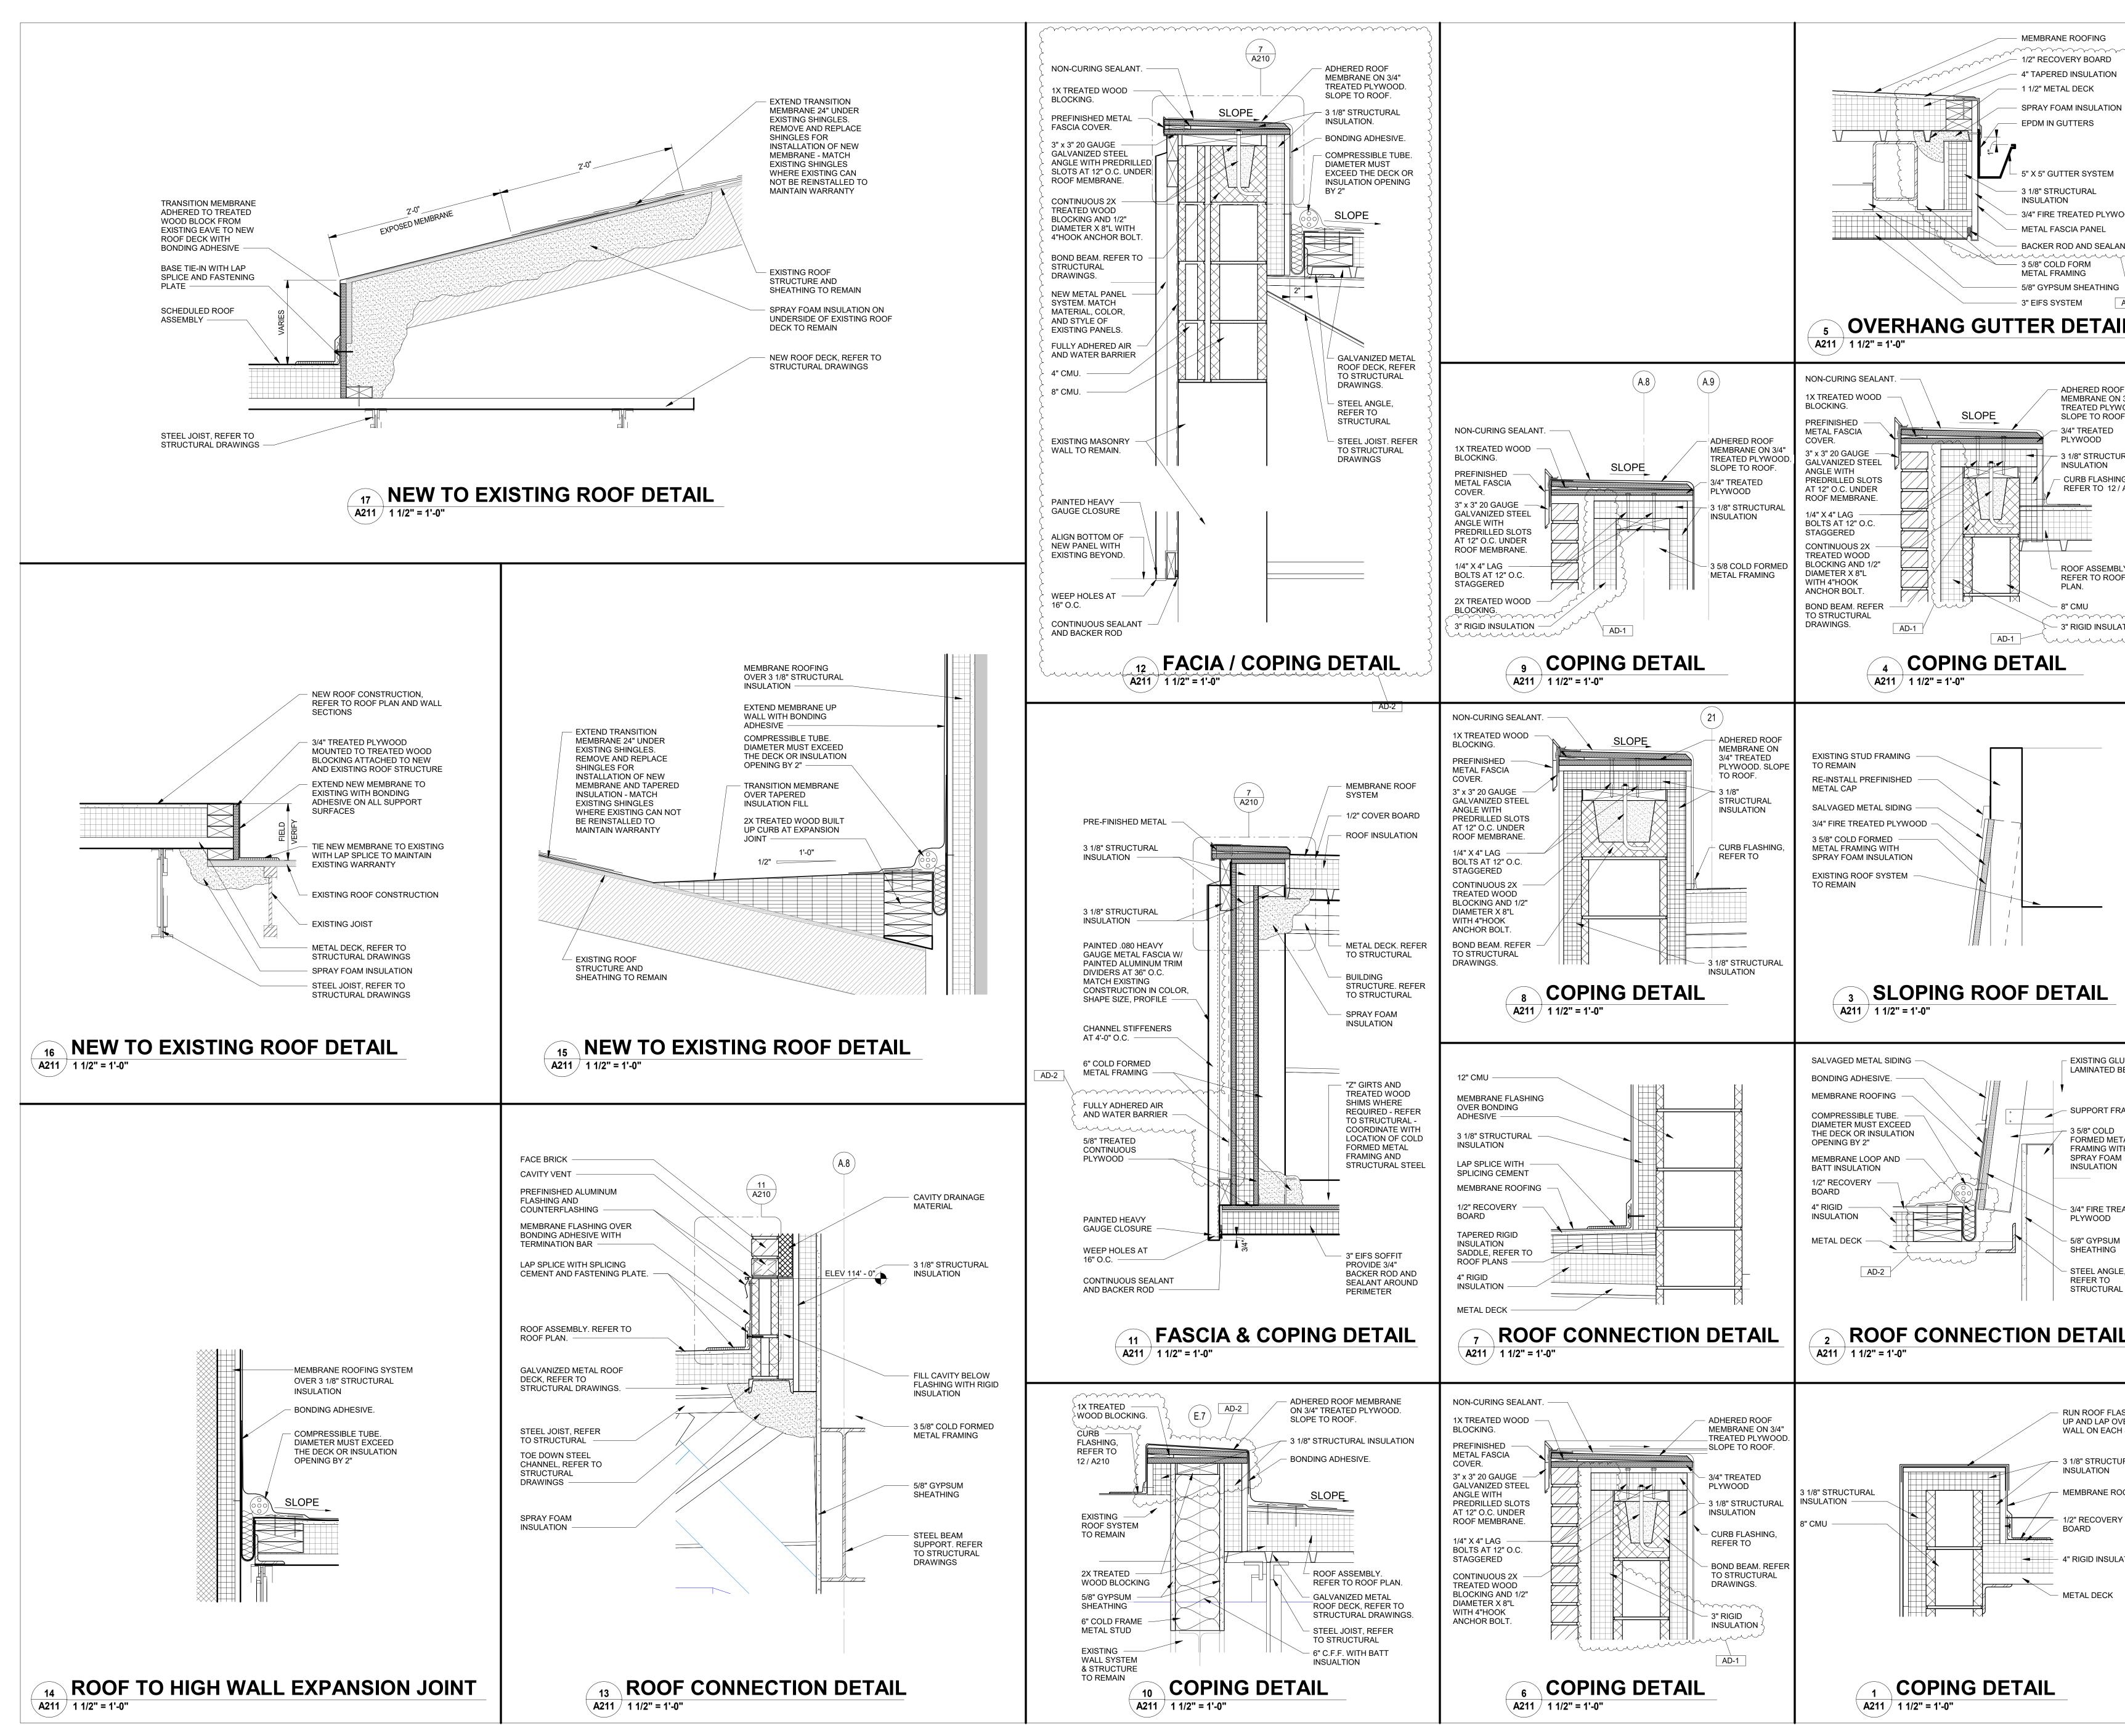

# 25. Sheet A211

- A. Refer to revised, full-size drawing, included in this Addendum, for revisions.
  - 1. Clarified detail 2 for insulation in 2" expansion joint
  - 2. Updated detail 5
  - 3. Updated detail 10
  - 4. Updated detail 11 to show typical fully adhered air and water barrier behind metal panel fascia system.
  - 5. Updated detail 12