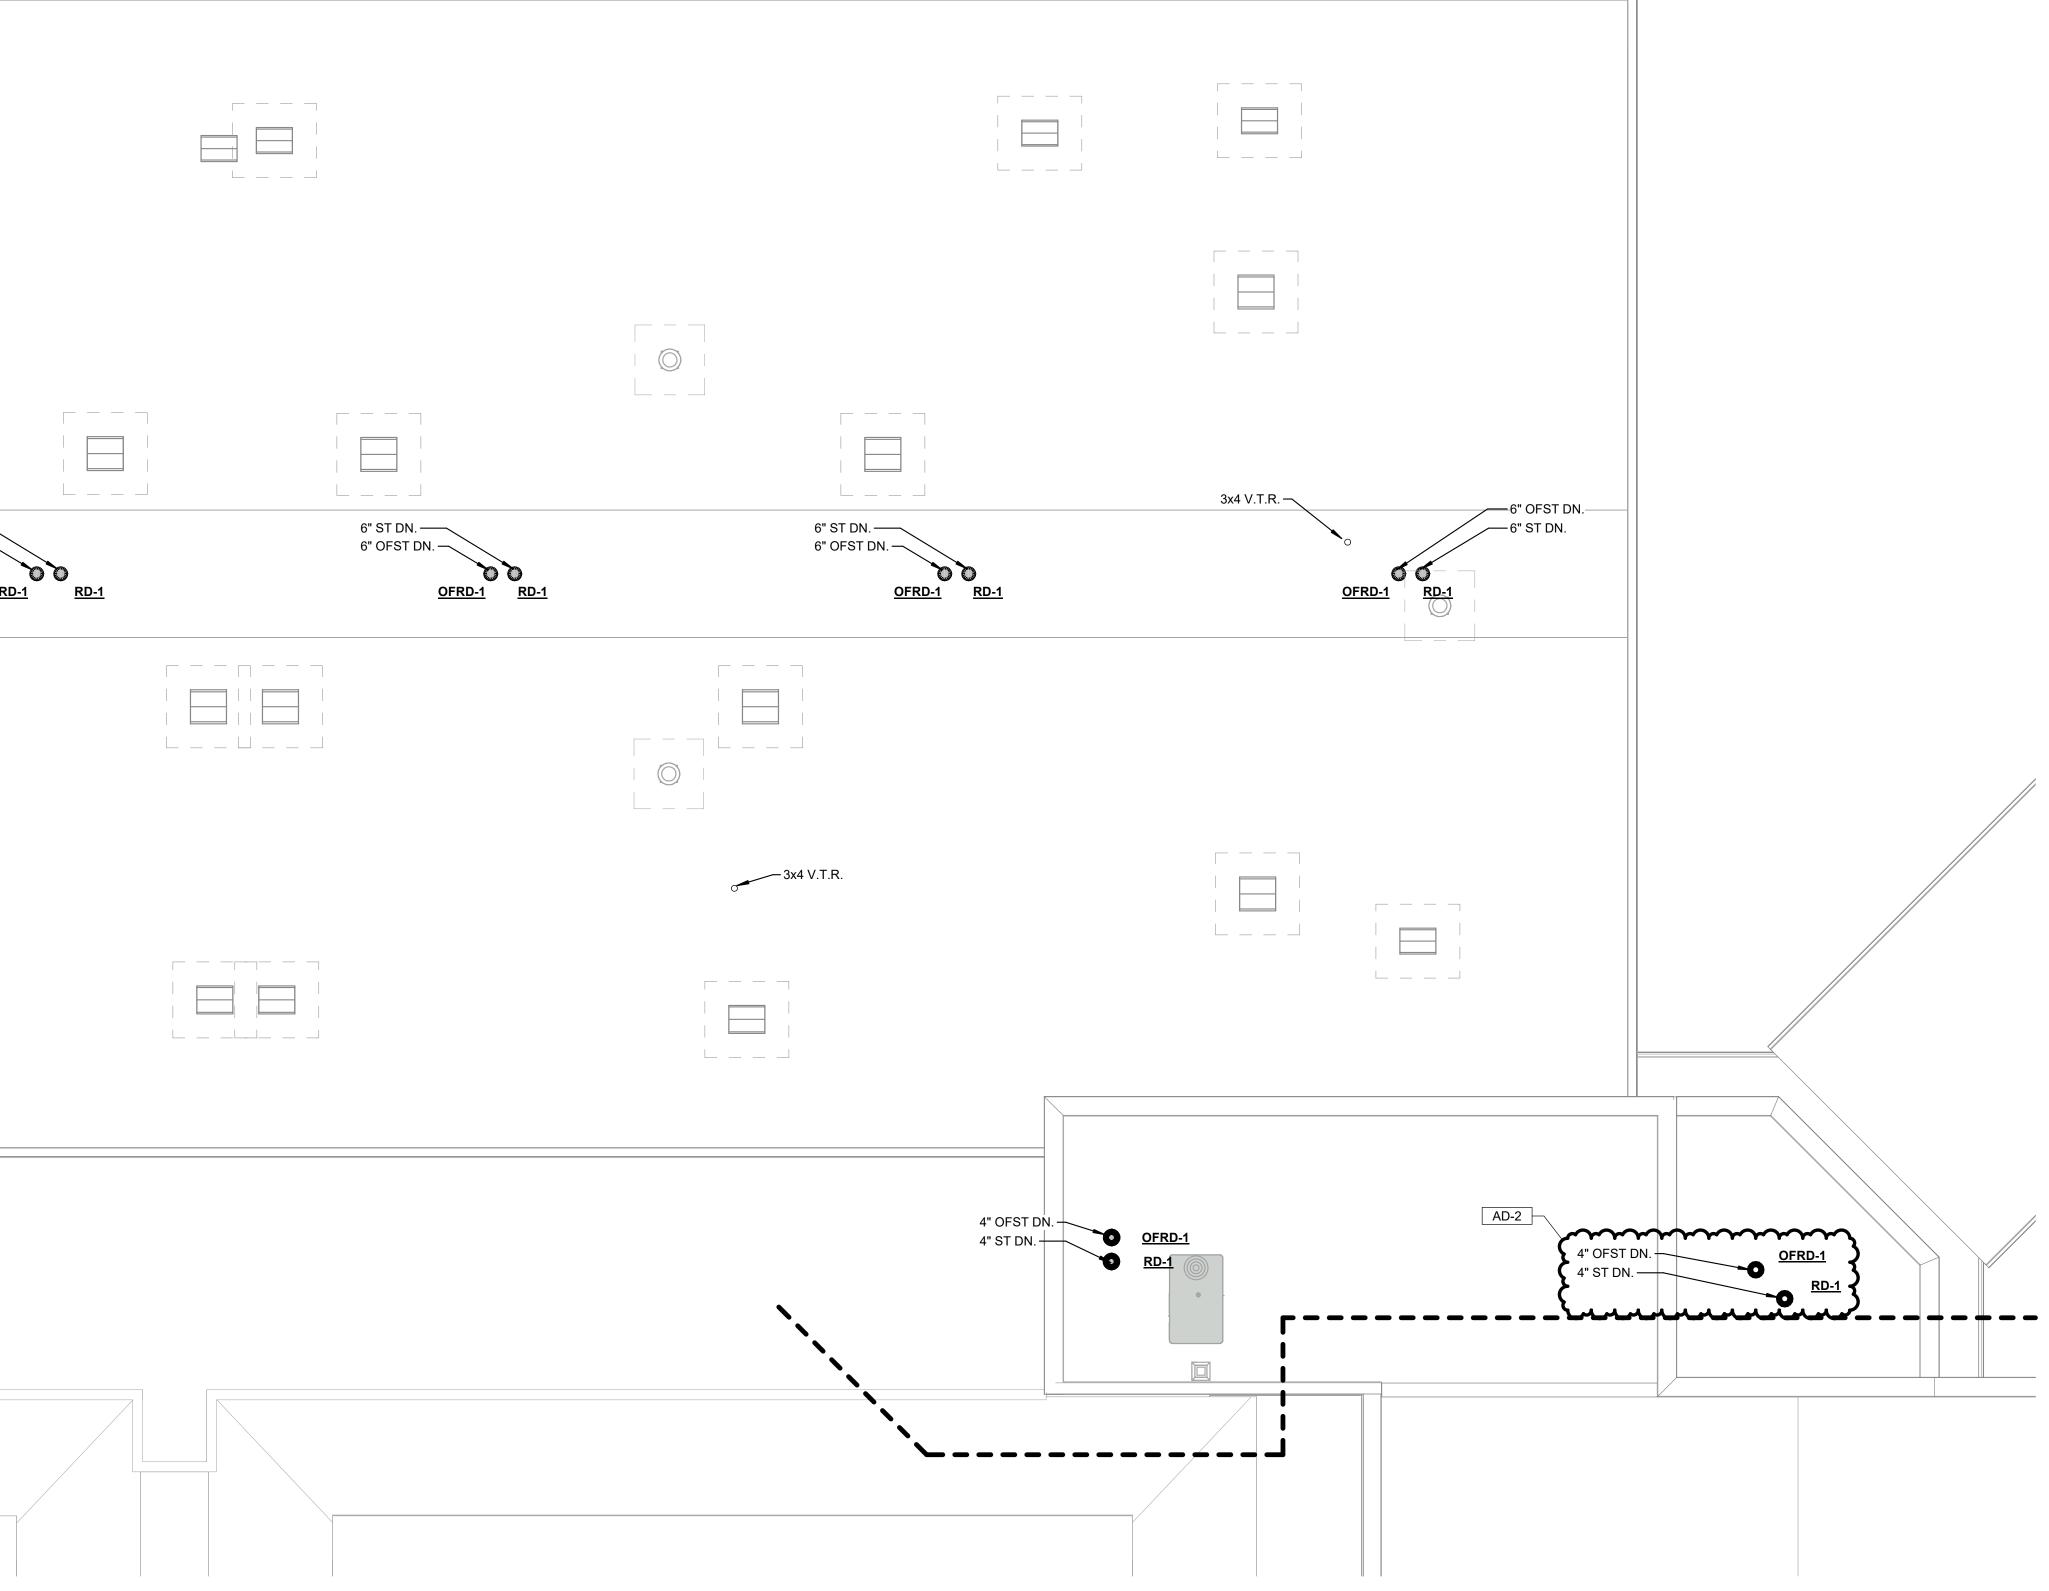

# 37. Sheet P-301

- A. Refer to revised, full-size drawing, included in this Addendum, for revisions.
  - 1. Updated storm pipe rise locations.
  - 2. Updated storm pipe routing.