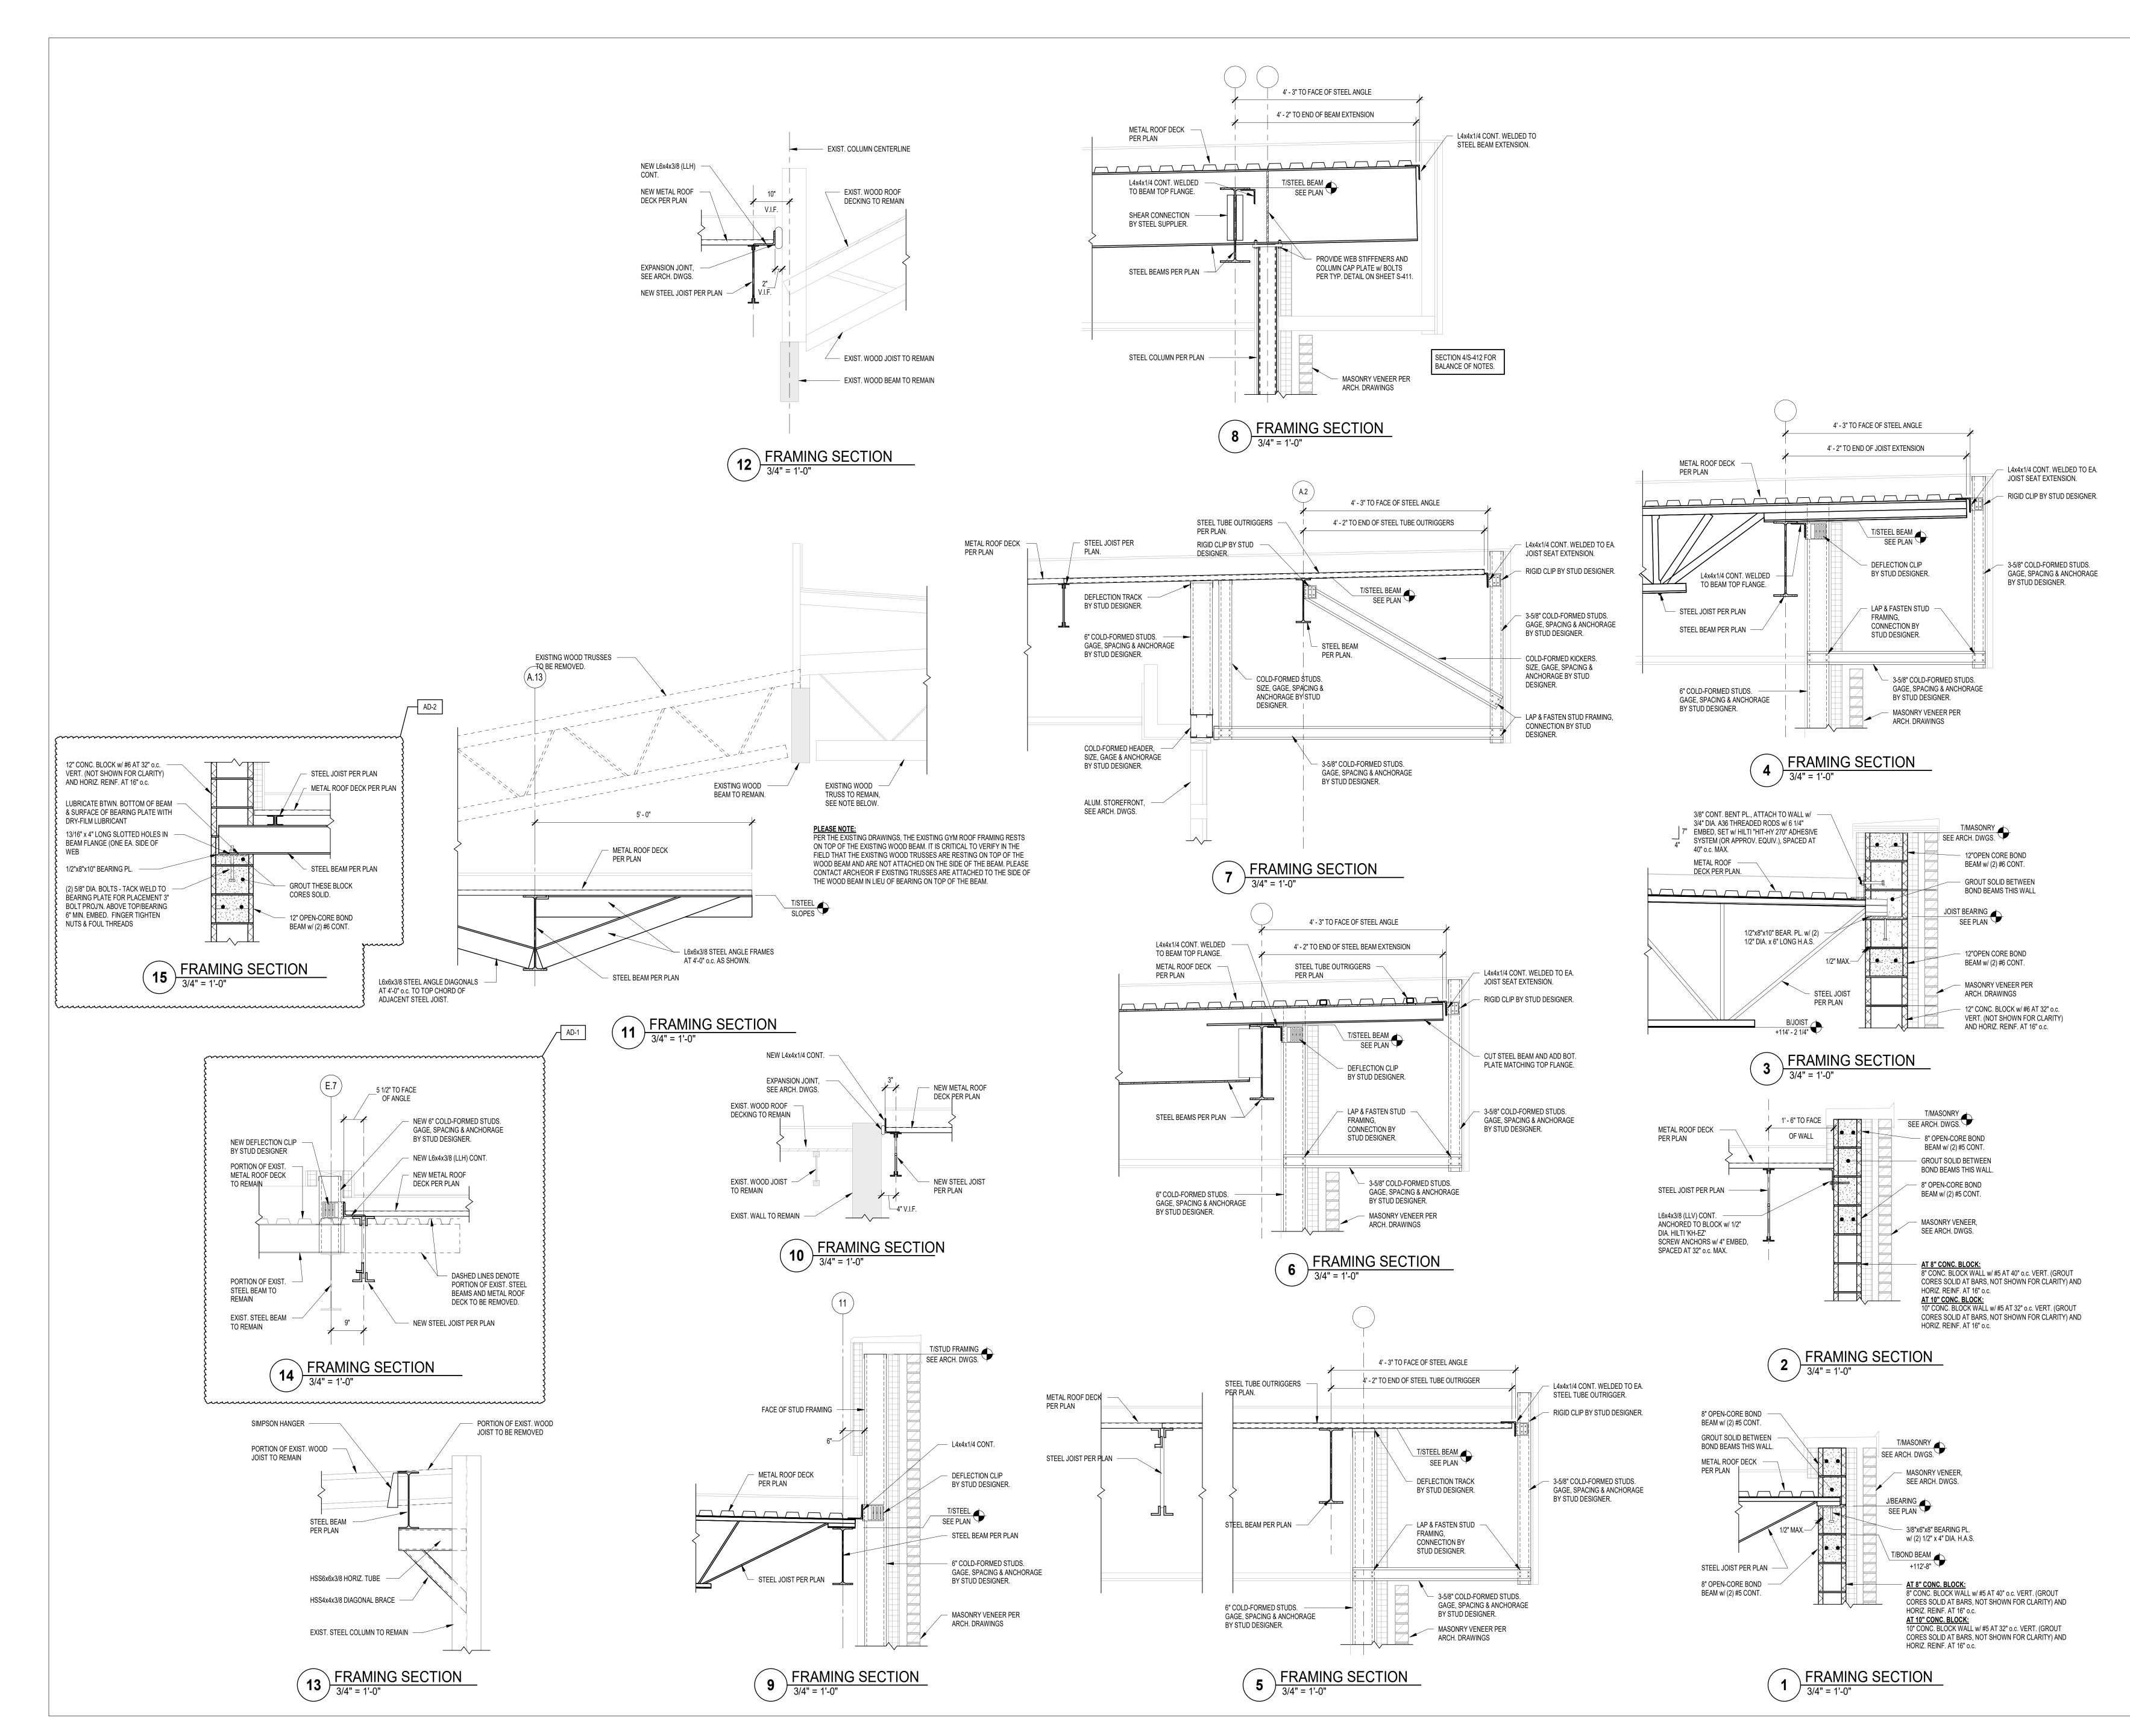

### 14. Sheet S-203

GIBRALTAR

DESIGN

- A. Refer to revised, full-size drawing, included in this Addendum, for revisions.
  - 1. Sections 15/S-412 & 12/S-413 Added
  - 2. Additional Locations where Roof Framing Keyed Note A is Identified
  - 3. Full-Moment Splice Note Removed and replaced with Bent Beam

### 15. Sheet S-204

- A. Refer to revised, full-size drawing, included in this Addendum, for revisions.
  - 1. Additional Locations where Roof Framing Keyed Note A is Identified