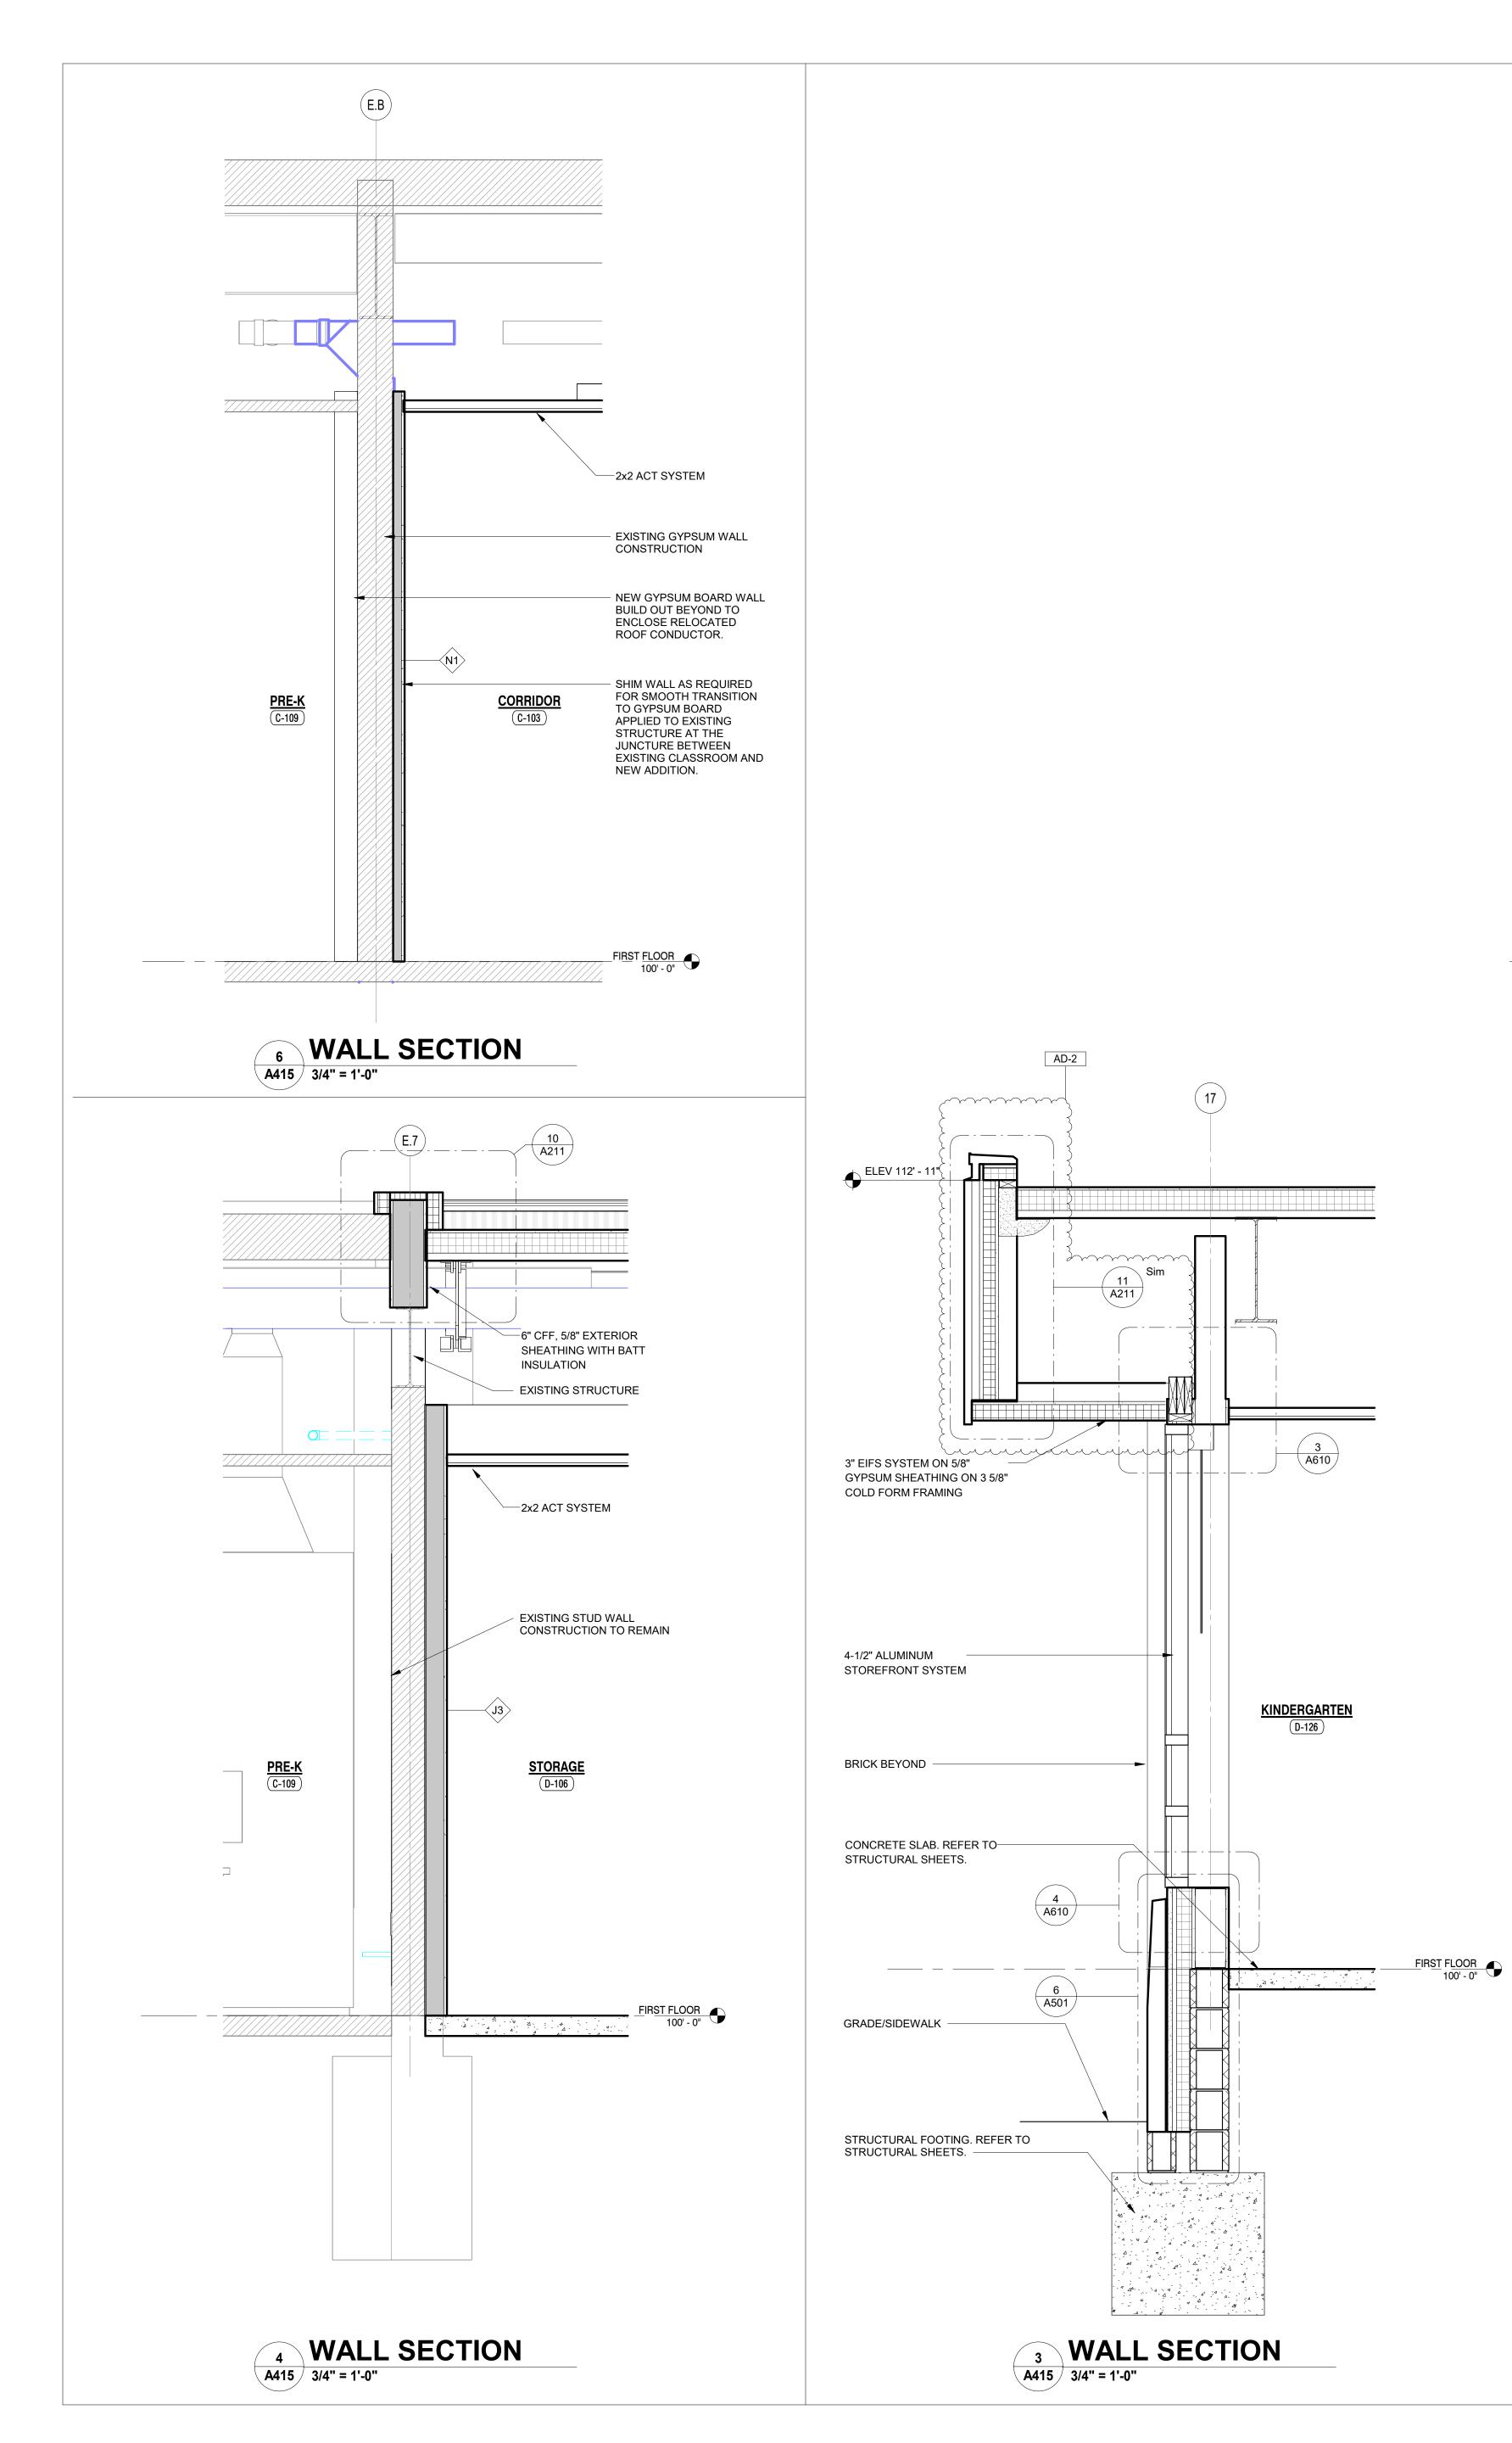

# 31. Sheet A415

- A. Refer to revised, full-size drawing, included in this Addendum, for revisions.
  - 1. Added section bubbles to detail 2.
  - 2. Added section bubbles to detail 3.
  - 3. Added a dimension to detail 5.