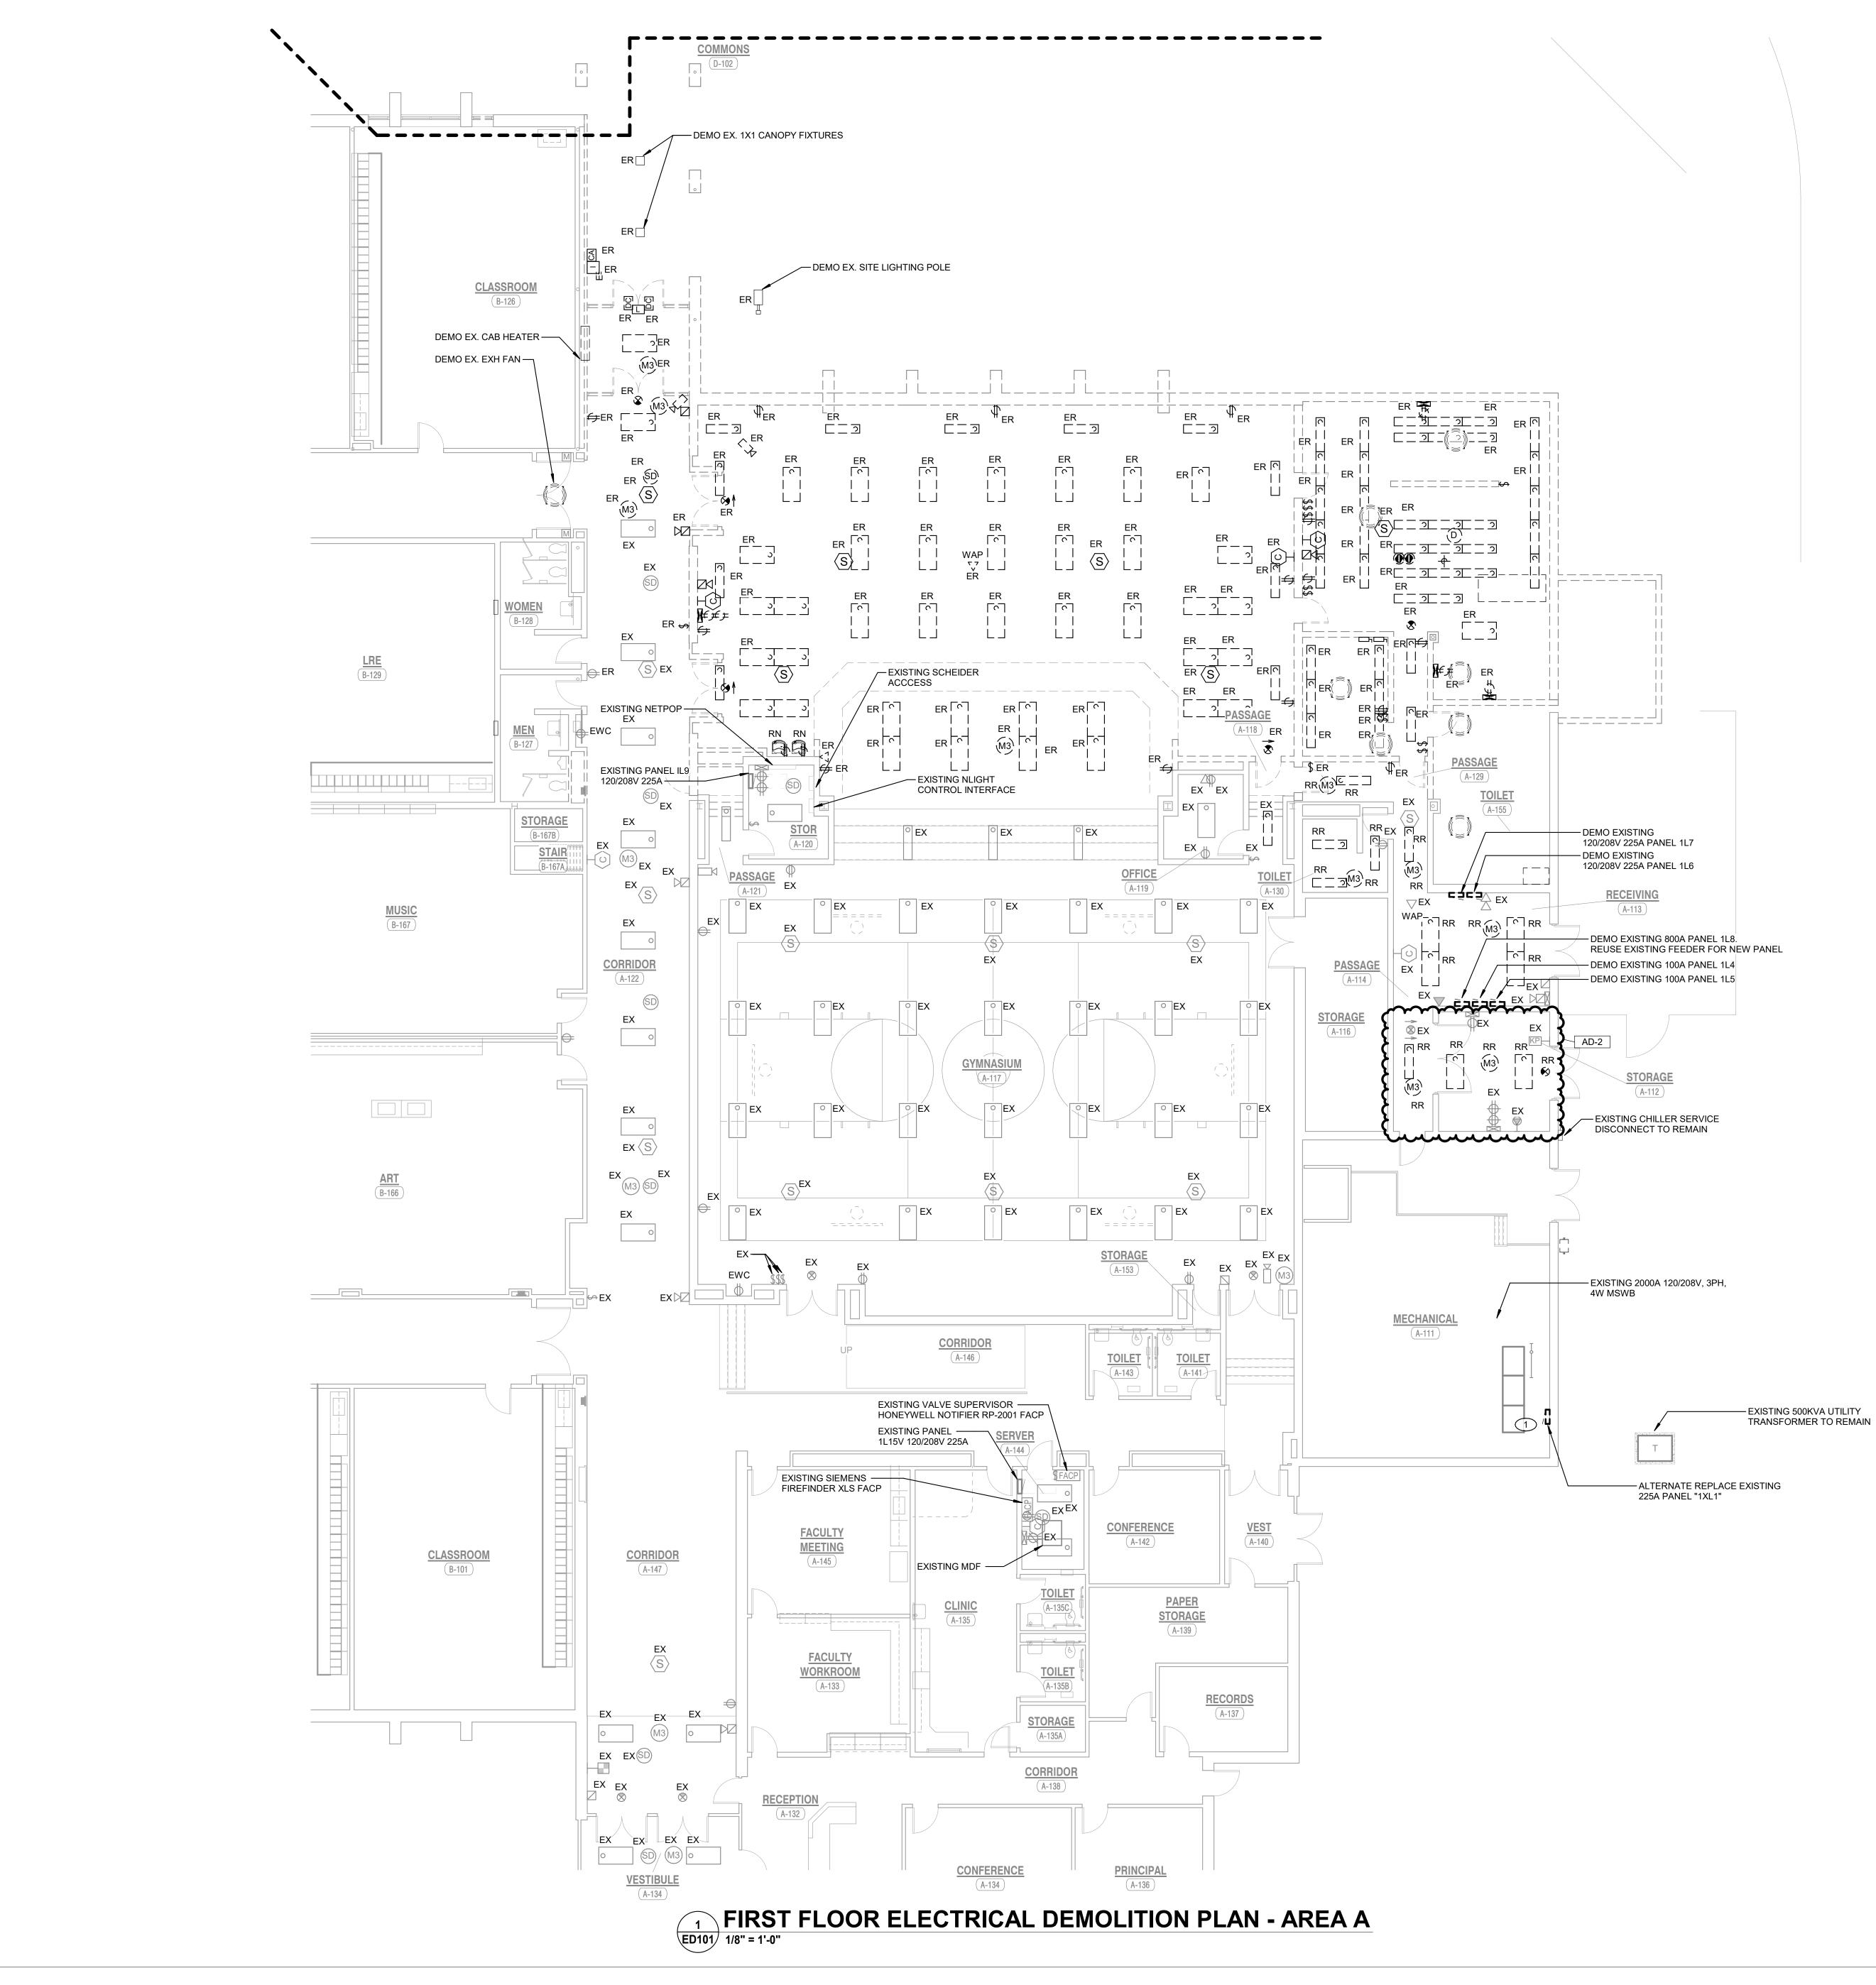

### 21. Sheet AD101

- A. Refer to revised, full-size drawing, included in this Addendum, for revisions.
  - 1. Added note AD36 to DEMOLITION KEYNOTES
  - 2. Added select keynotes to plan

# 39. Sheet ED101

- A. Refer to revised, full-size drawing, included in this Addendum, for revisions.
  - 1. Revised fixtures and devices from existing to relocated.