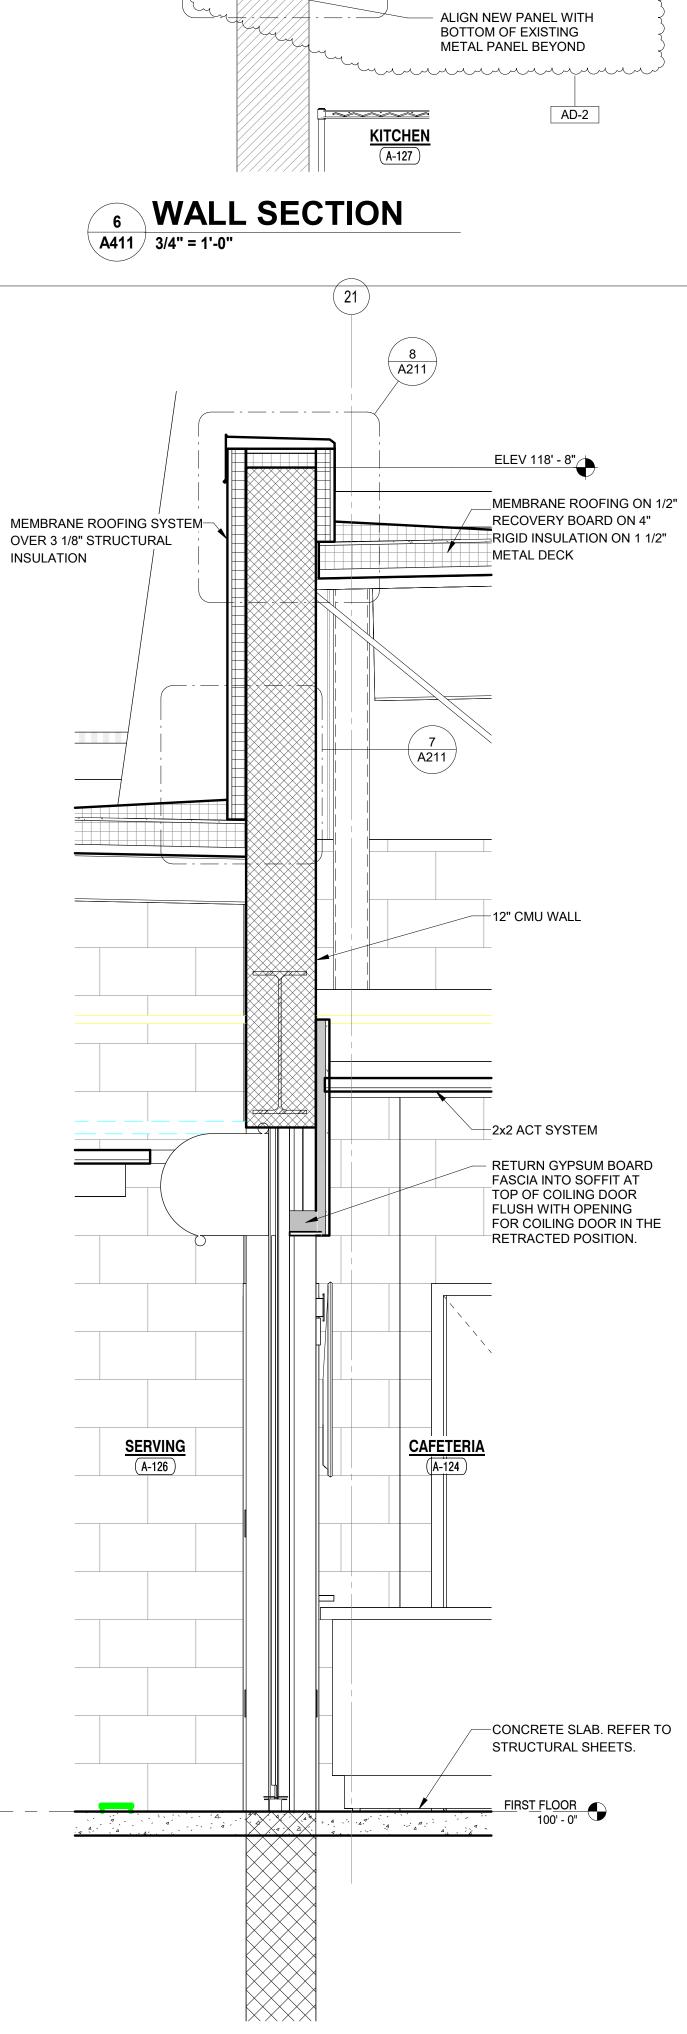

## 29. Sheet A411

- A. Refer to revised, full-size drawing, included in this Addendum, for revisions.
  - 1. Added clarification notes to detail 5
  - 2. Added clarification notes to detail 6.

## 22. Sheet A101 and A102

- A. PLAN KEYNOTES
  - 1. Keynote 17 add keynote to read: NEW OVERHEAD COILING SHUTTER DOOR.
  - 2. Keynote 27 revise to read: "REINSTALL THE EXISTING FENCE, PROVIDING 3 NEW POSTS."

# 23. Sheet A101

- A. Add keynote A17 to the plan at the large coiling door opening between Cafeteria A-124 and Serving A-126.
- B. Add section indication 8/A-302 at Alternate Bid generator pad and screen wall east of the mechanical room on the east side of the building.