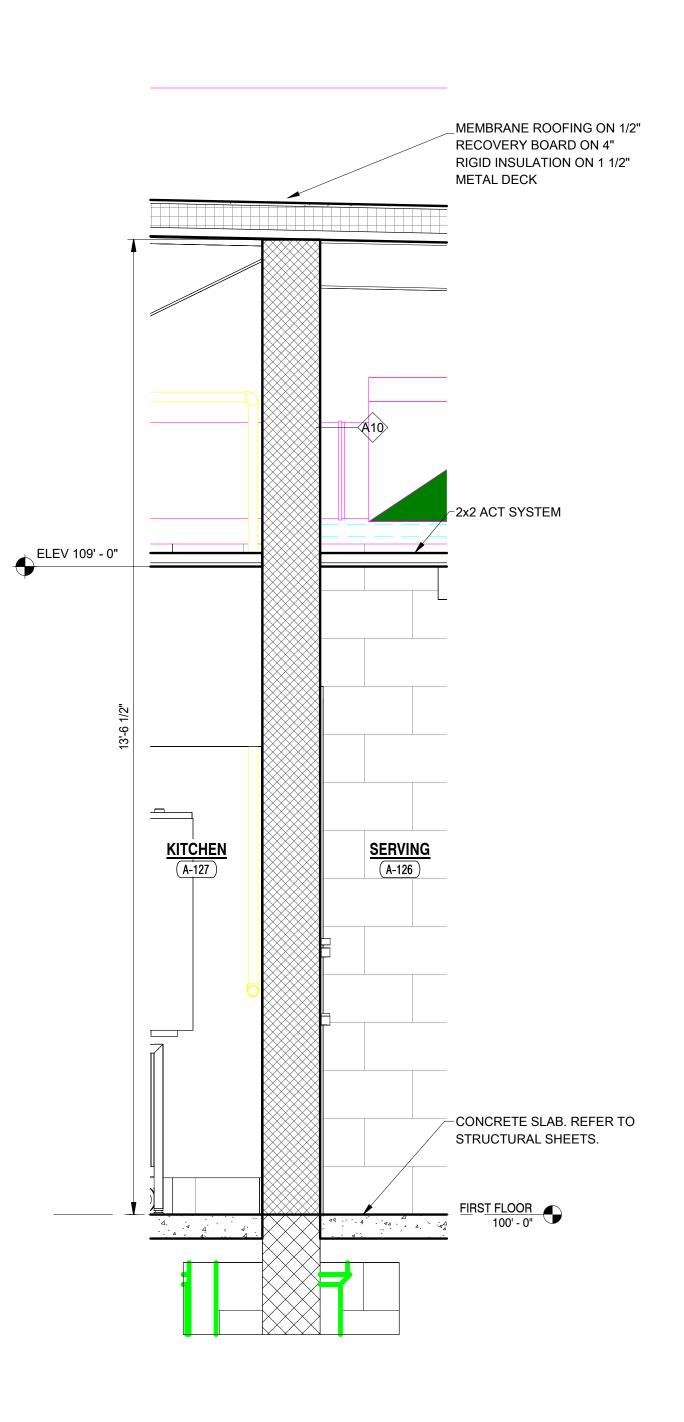

## 29. Sheet A411

- A. Refer to revised, full-size drawing, included in this Addendum, for revisions.
  - 1. Added clarification notes to detail 5
  - 2. Added clarification notes to detail 6.