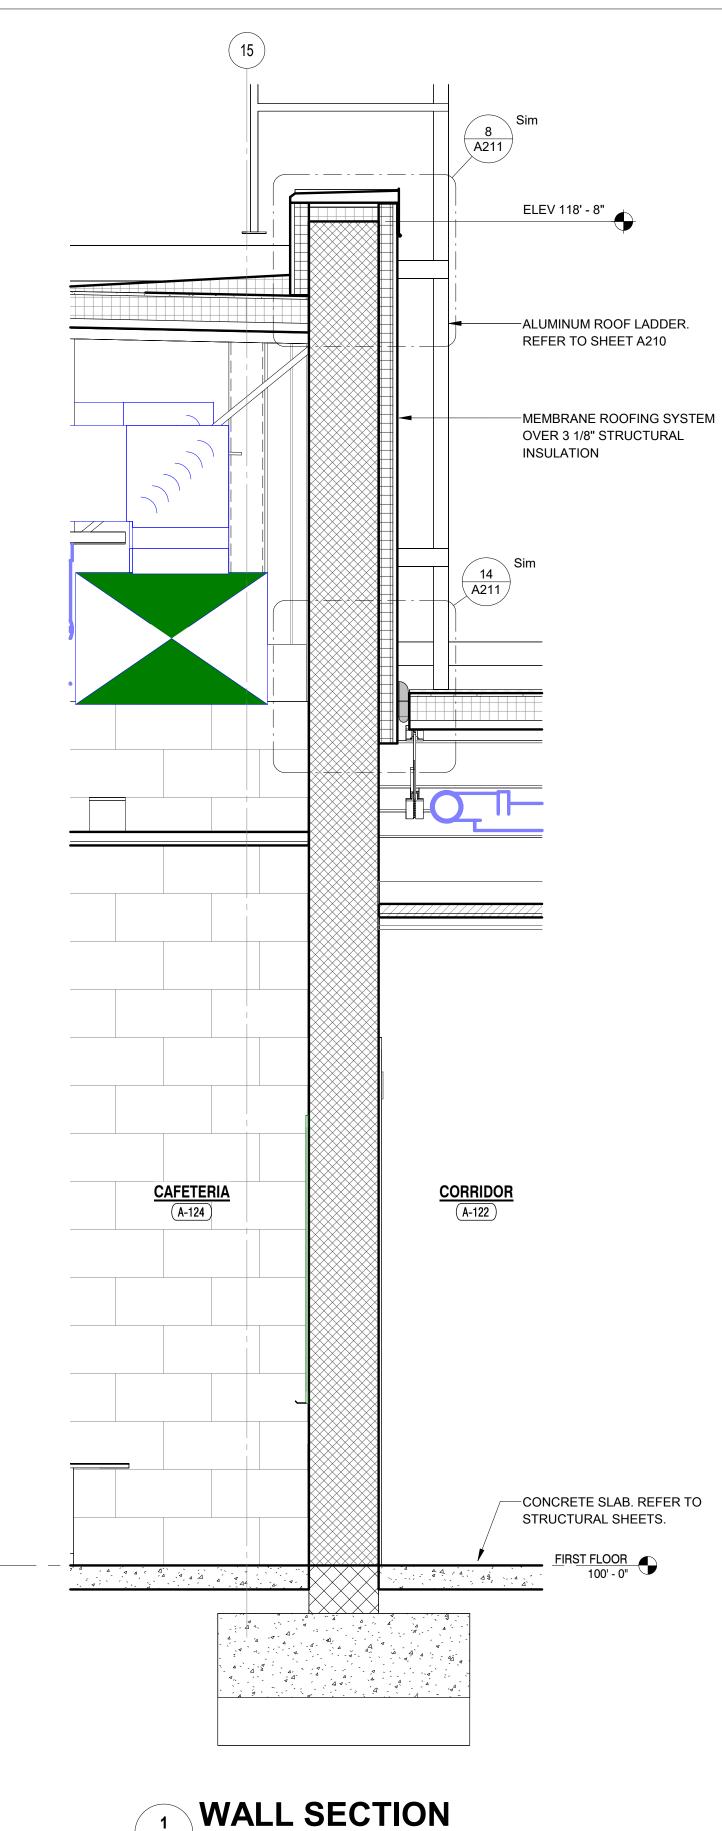

## 30. Sheet A413

- A. Refer to revised, full-size drawing, included in this Addendum, for revisions.
  - 1. Added section bubbles to detail 2
  - 2. Clarified detail 5.