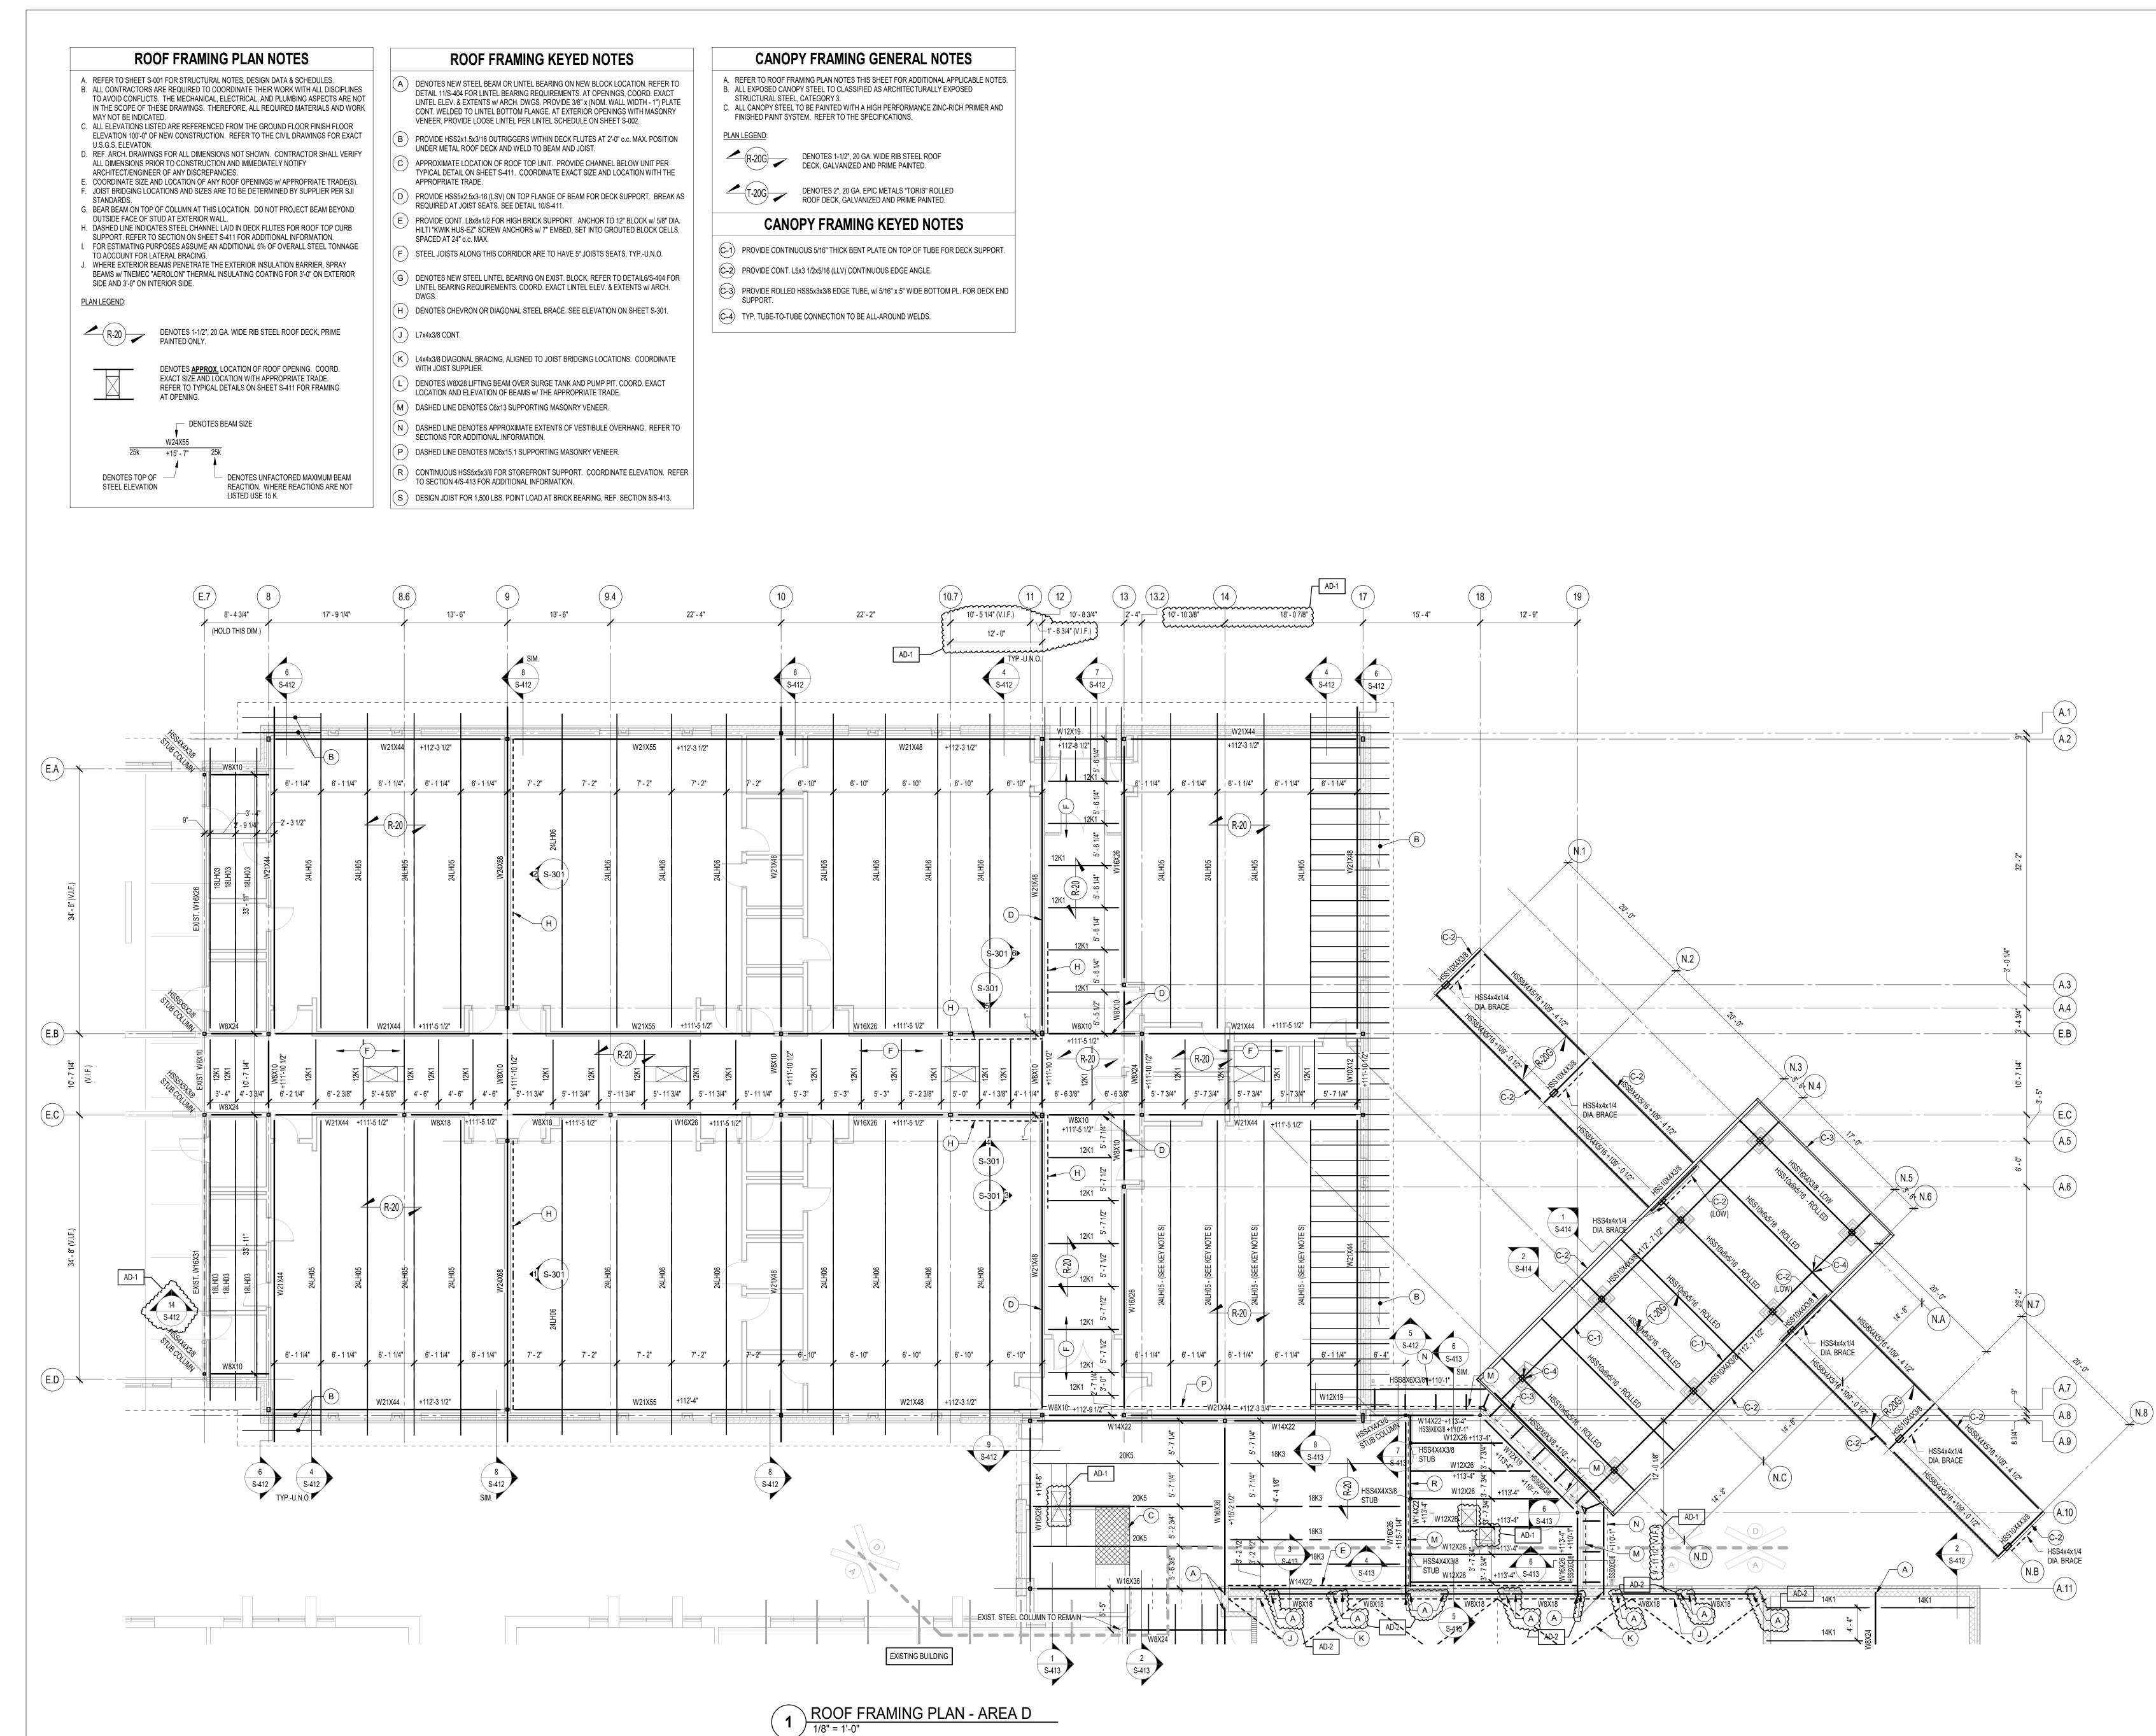

### 15. Sheet S-204

- A. Refer to revised, full-size drawing, included in this Addendum, for revisions.
  - 1. Additional Locations where Roof Framing Keyed Note A is Identified