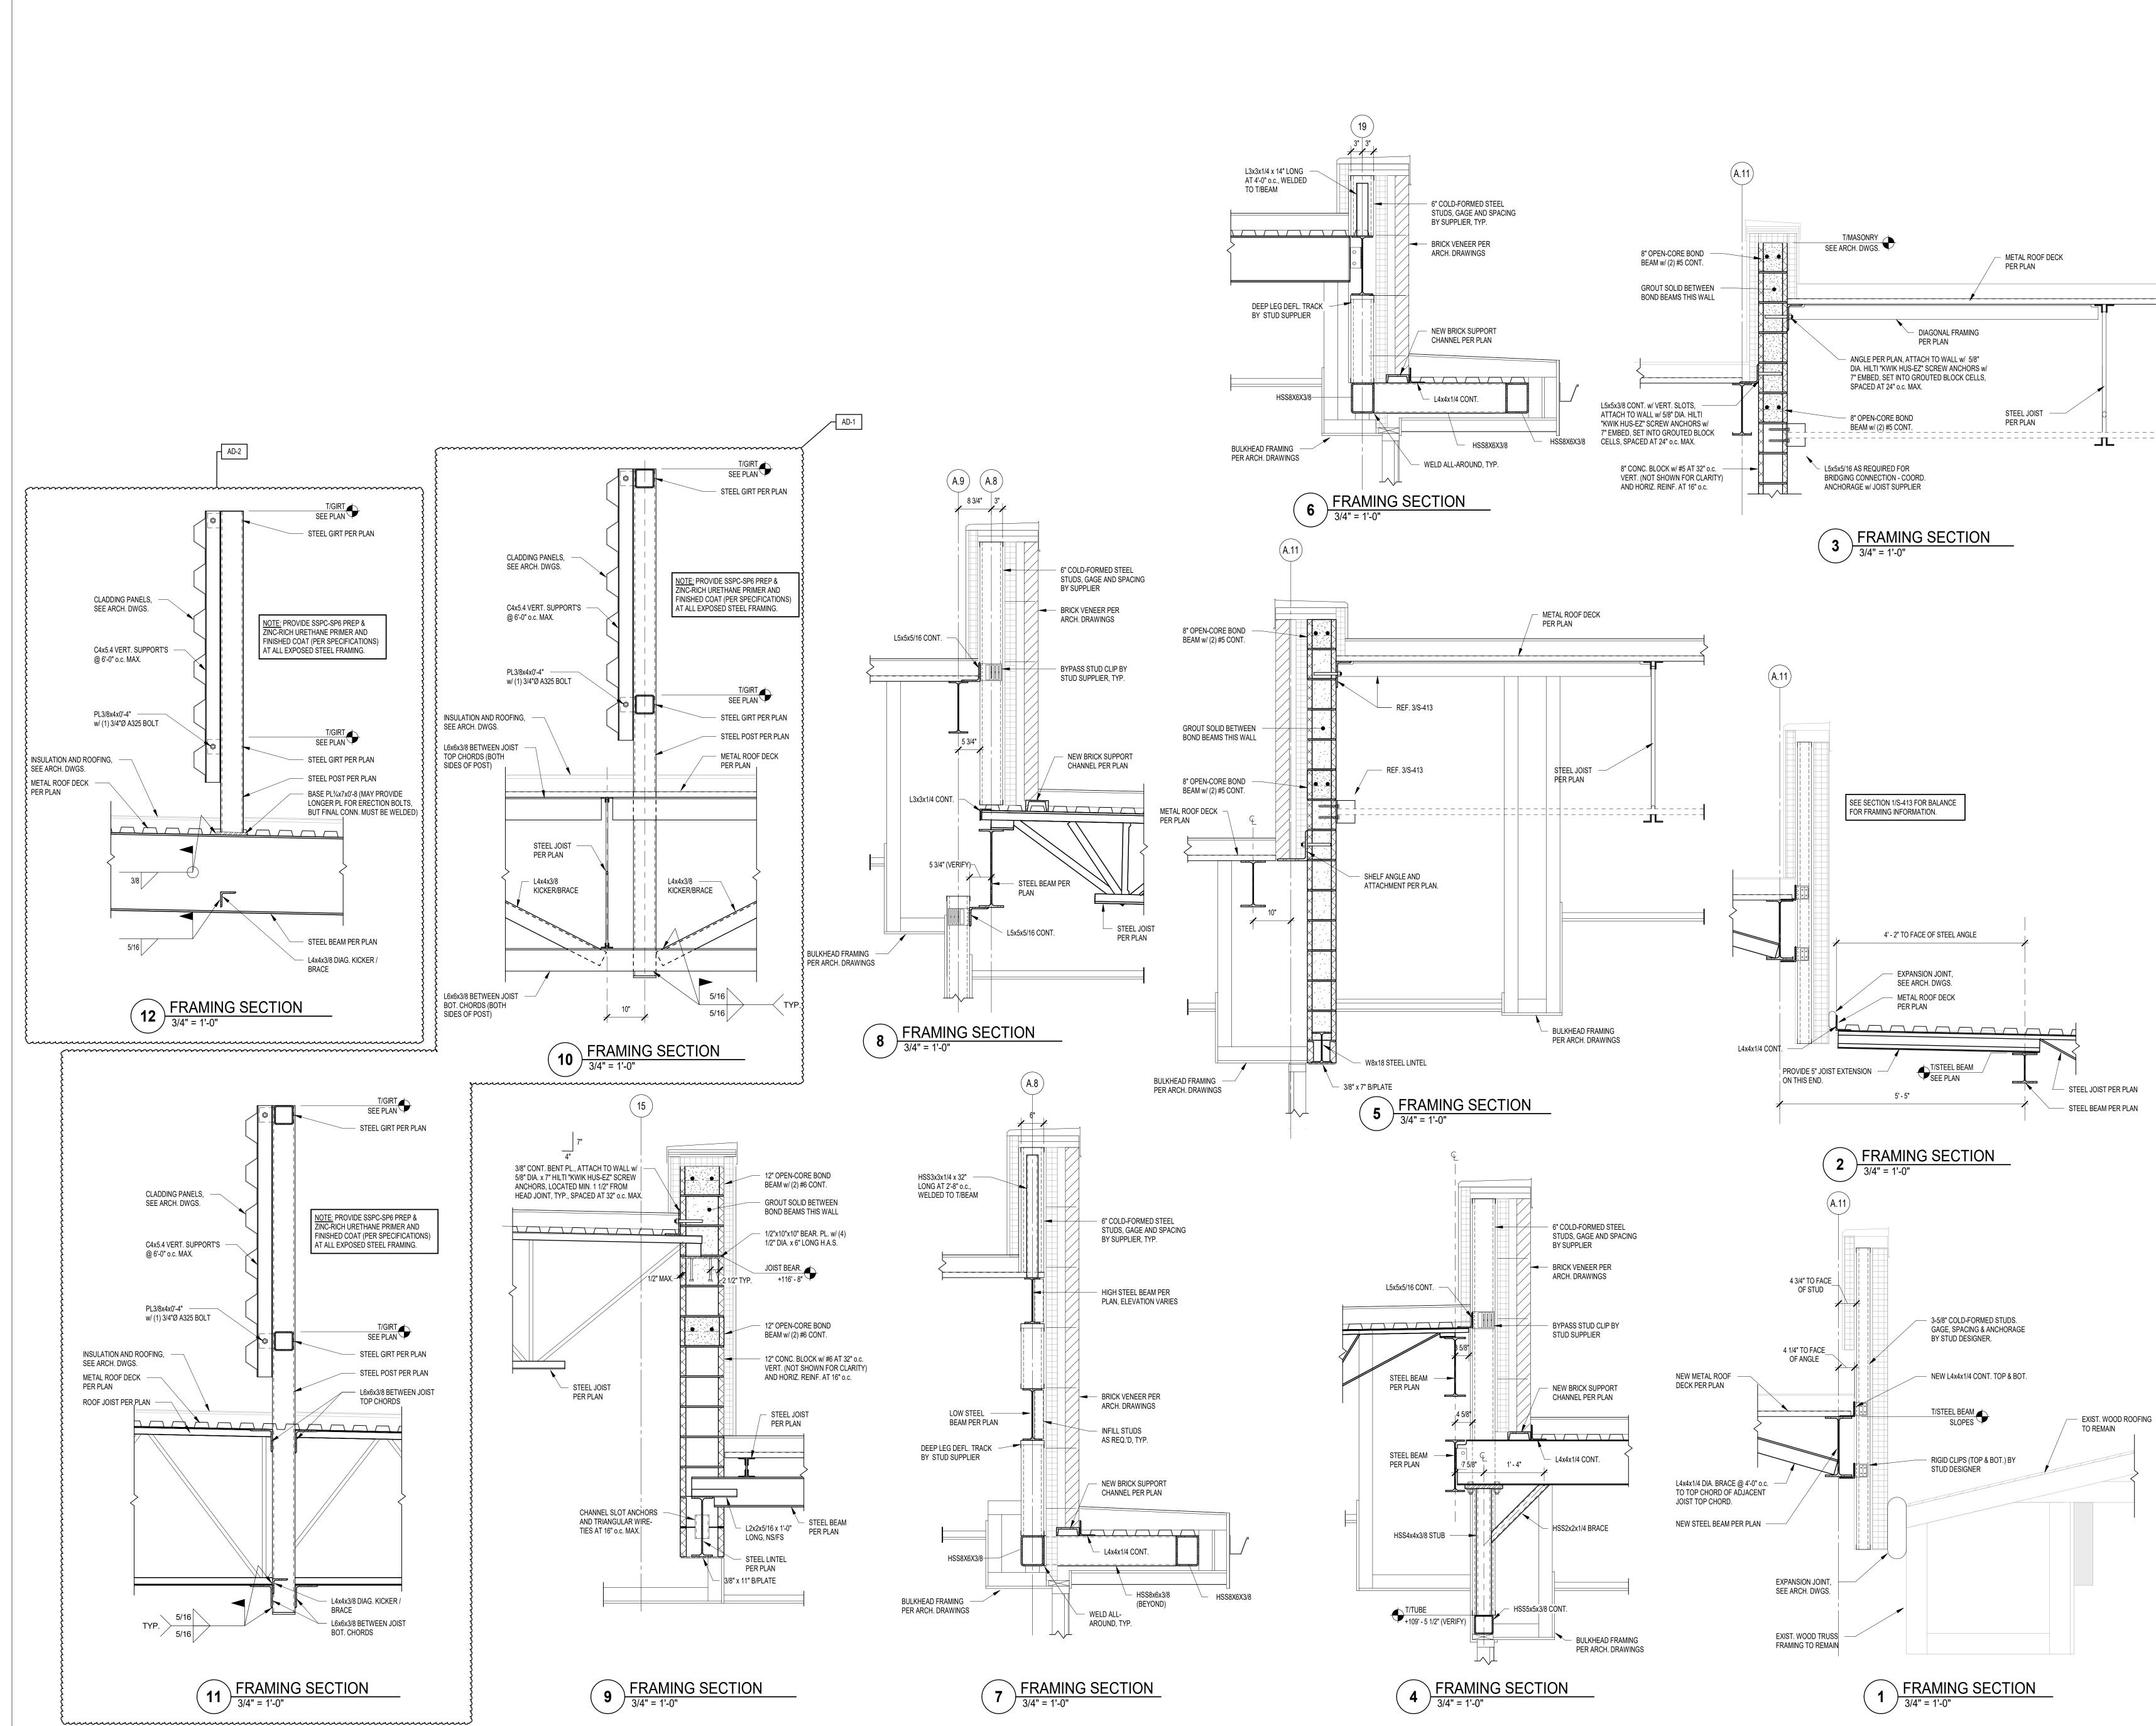

### 19. Sheet S-412

- A. Refer to revised, full-size drawing, included in this Addendum, for revisions.
  - 1. Section 15 Added

### 20. Sheet S-413

- A. Refer to revised, full-size drawing, included in this Addendum, for revisions.
  - 1. Section 12 Added