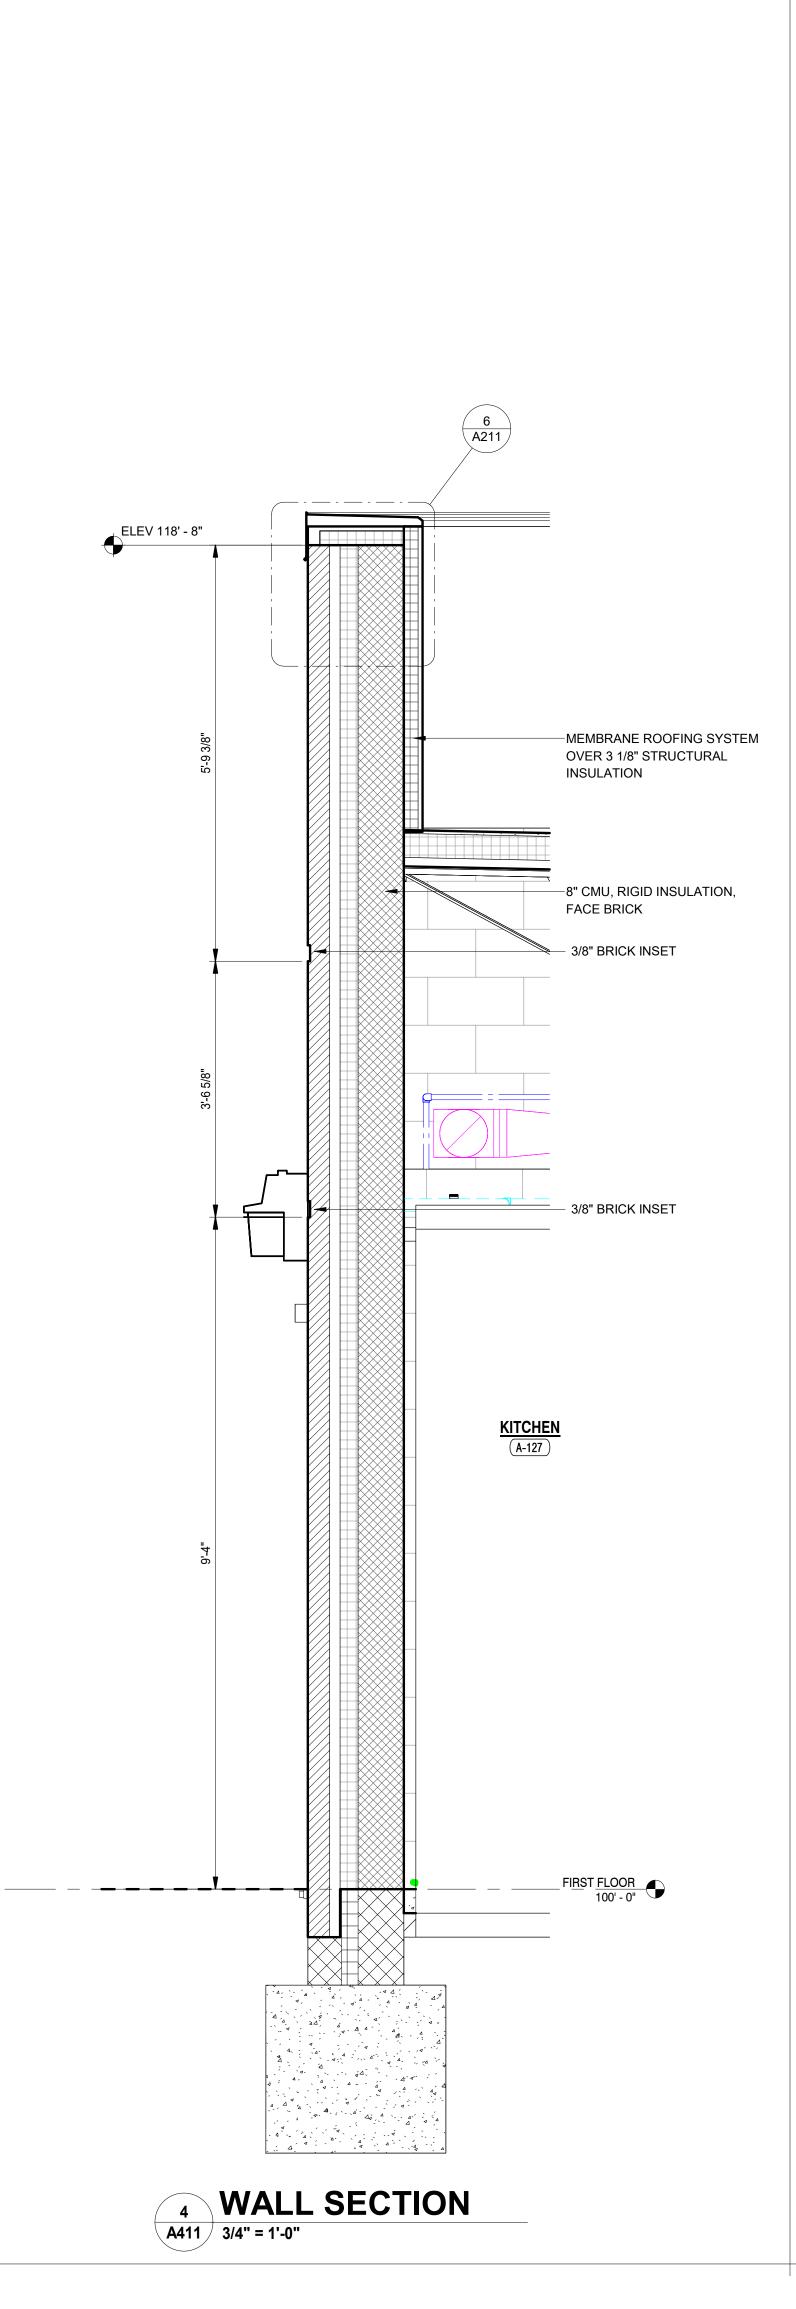

## 29. Sheet A411

- A. Refer to revised, full-size drawing, included in this Addendum, for revisions.
  - 1. Added clarification notes to detail 5
  - 2. Added clarification notes to detail 6.