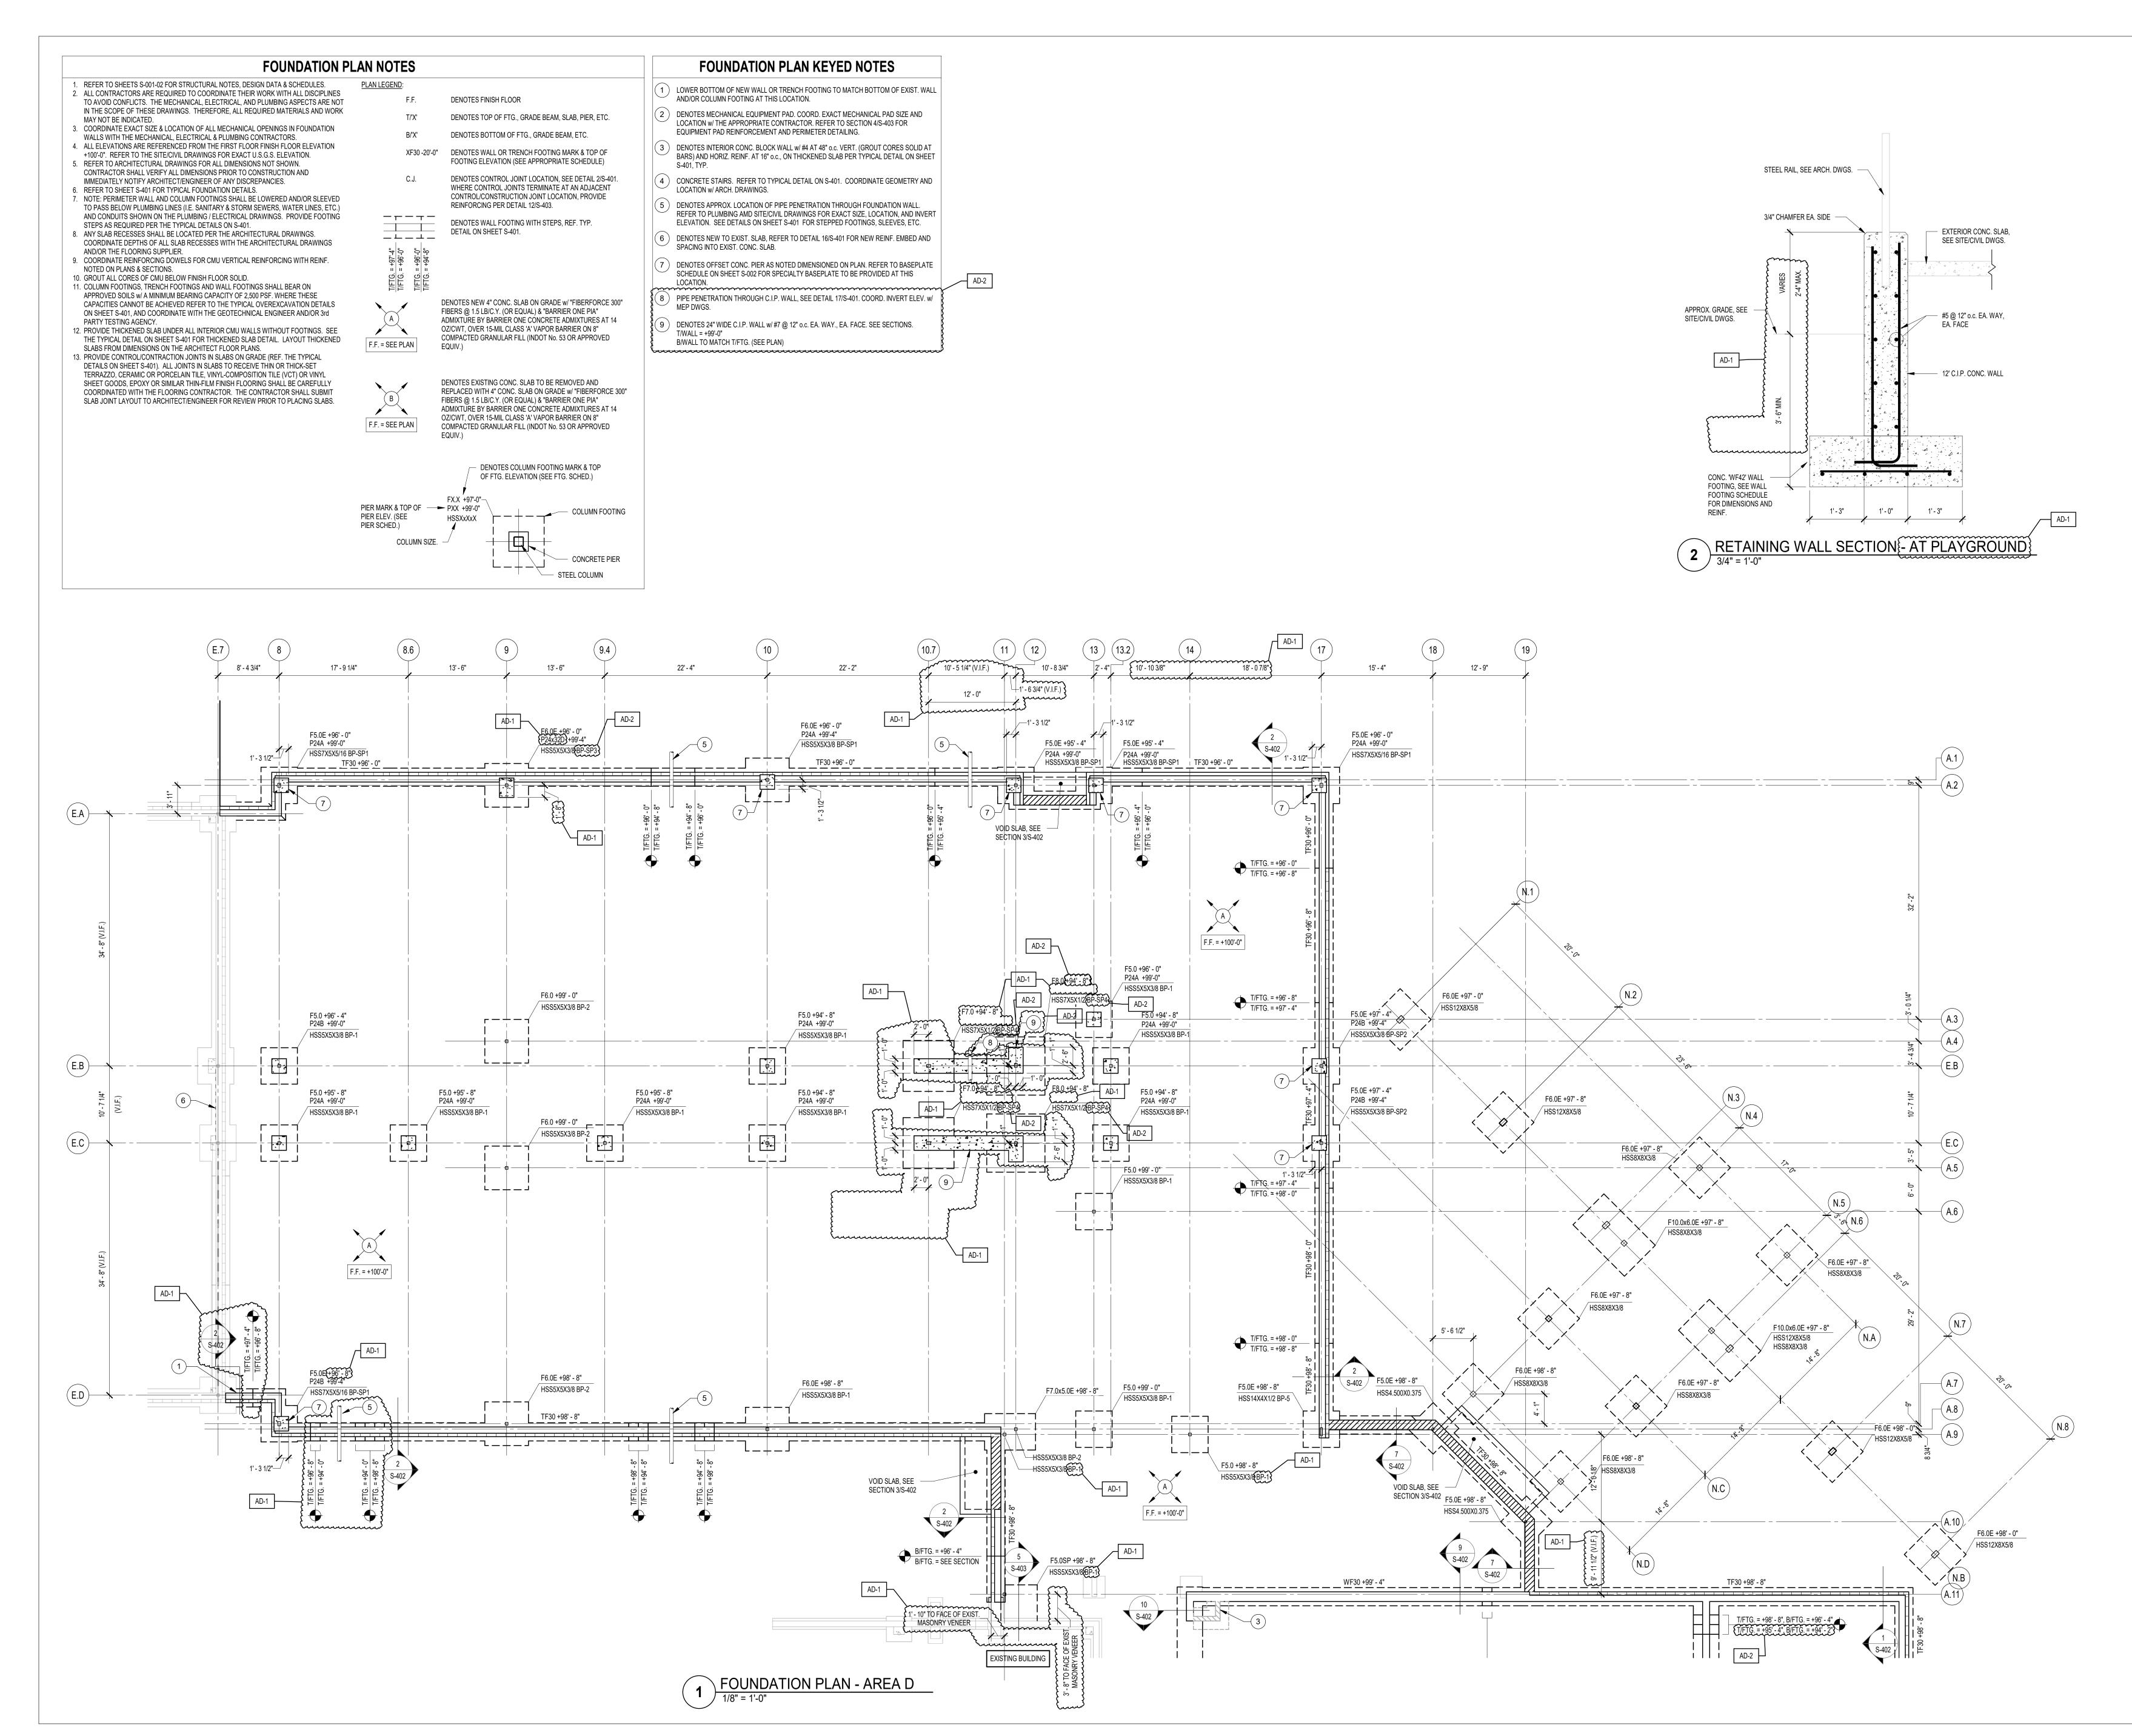

## 12. Sheet S-201

- A. Refer to revised, full-size drawing, included in this Addendum, for revisions.
  - 1. Gridline Dim. Clarification Provided
  - 2. Interior Footings Lowered to Accommodate Below Ground Piping
  - 3. Foundation Plan Keyed Notes 8 & 9 Added
  - 4. Section Callout at Interior Foundation Wall Changed to 8/S-402
  - 5. Section 11/S-402 added at Alternate Transformer Pad

## 13. Sheet S-202

- A. Refer to revised, full-size drawing, included in this Addendum, for revisions.
  - 1. Baseplate Identifications Changed
  - 2. Interior Footing Elevation Changed
  - 3. Foundation Plan Keyed Notes 8 & 9 Added

DRAINAGE CERTIFICATION

THIS IS TO CERTIFY THAT NO OFF-SITE DRAINAGE WILL BE OBSTRUCTED, AND THE PROPOSED IMPROVEMENTS WILL NOT INCREAE THE RUNOFF ONTO ADJACENT PROPERTIES.

|   | FOUNDATION PLAN KEYED NOTES                                                                                                                                                                                                          |      |
|---|--------------------------------------------------------------------------------------------------------------------------------------------------------------------------------------------------------------------------------------|------|
|   | LOWER BOTTOM OF NEW WALL OR TRENCH FOOTING TO MATCH BOTTOM OF EXIST. WALL AND/OR COLUMN FOOTING AT THIS LOCATION.                                                                                                                    |      |
| 2 | DENOTES MECHANICAL EQUIPMENT PAD. COORD. EXACT MECHANICAL PAD SIZE AND LOCATION w/ THE APPROPRIATE CONTRACTOR. REFER TO SECTION 4/S-403 FOR EQUIPMENT PAD REINFORCEMENT AND PERIMETER DETAILING.                                     |      |
| 3 | DENOTES INTERIOR CONC. BLOCK WALL w/ #4 AT 48" o.c. VERT. (GROUT CORES SOLID AT BARS) AND HORIZ. REINF. AT 16" o.c., ON THICKENED SLAB PER TYPICAL DETAIL ON SHEET S-401, TYP.                                                       |      |
| 4 | CONCRETE STAIRS. REFER TO TYPICAL DETAIL ON S-401. COORDINATE GEOMETRY AND LOCATION w/ ARCH. DRAWINGS.                                                                                                                               |      |
| 5 | DENOTES APPROX. LOCATION OF PIPE PENETRATION THROUGH FOUNDATION WALL.<br>REFER TO PLUMBING AMD SITE/CIVIL DRAWINGS FOR EXACT SIZE, LOCATION, AND INVERT<br>ELEVATION. SEE DETAILS ON SHEET S-401 FOR STEPPED FOOTINGS, SLEEVES, ETC. |      |
| 6 | DENOTES NEW TO EXIST. SLAB, REFER TO DETAIL 16/S-401 FOR NEW REINF. EMBED AND SPACING INTO EXIST. CONC. SLAB.                                                                                                                        |      |
| 7 | DENOTES OFFSET CONC. PIER AS NOTED DIMENSIONED ON PLAN. REFER TO BASEPLATE<br>SCHEDULE ON SHEET S-002 FOR SPECIALTY BASEPLATE TO BE PROVIDED AT THIS<br>LOCATION.                                                                    | AD-2 |
| 8 | PIPE PENETRATION THROUGH C.I.P. WALL, SEE DETAIL 17/S-401. COORD. INVERT ELEV. w/<br>MEP DWGS.                                                                                                                                       |      |
| 9 | DENOTES 24" WIDE C.I.P. WALL w/ #7 @ 12" o.c. EA. WAY., EA. FACE. SEE SECTIONS.<br>T/WALL = +99'-0"<br>B/WALL TO MATCH T/FTG. (SEE PLAN)                                                                                             |      |