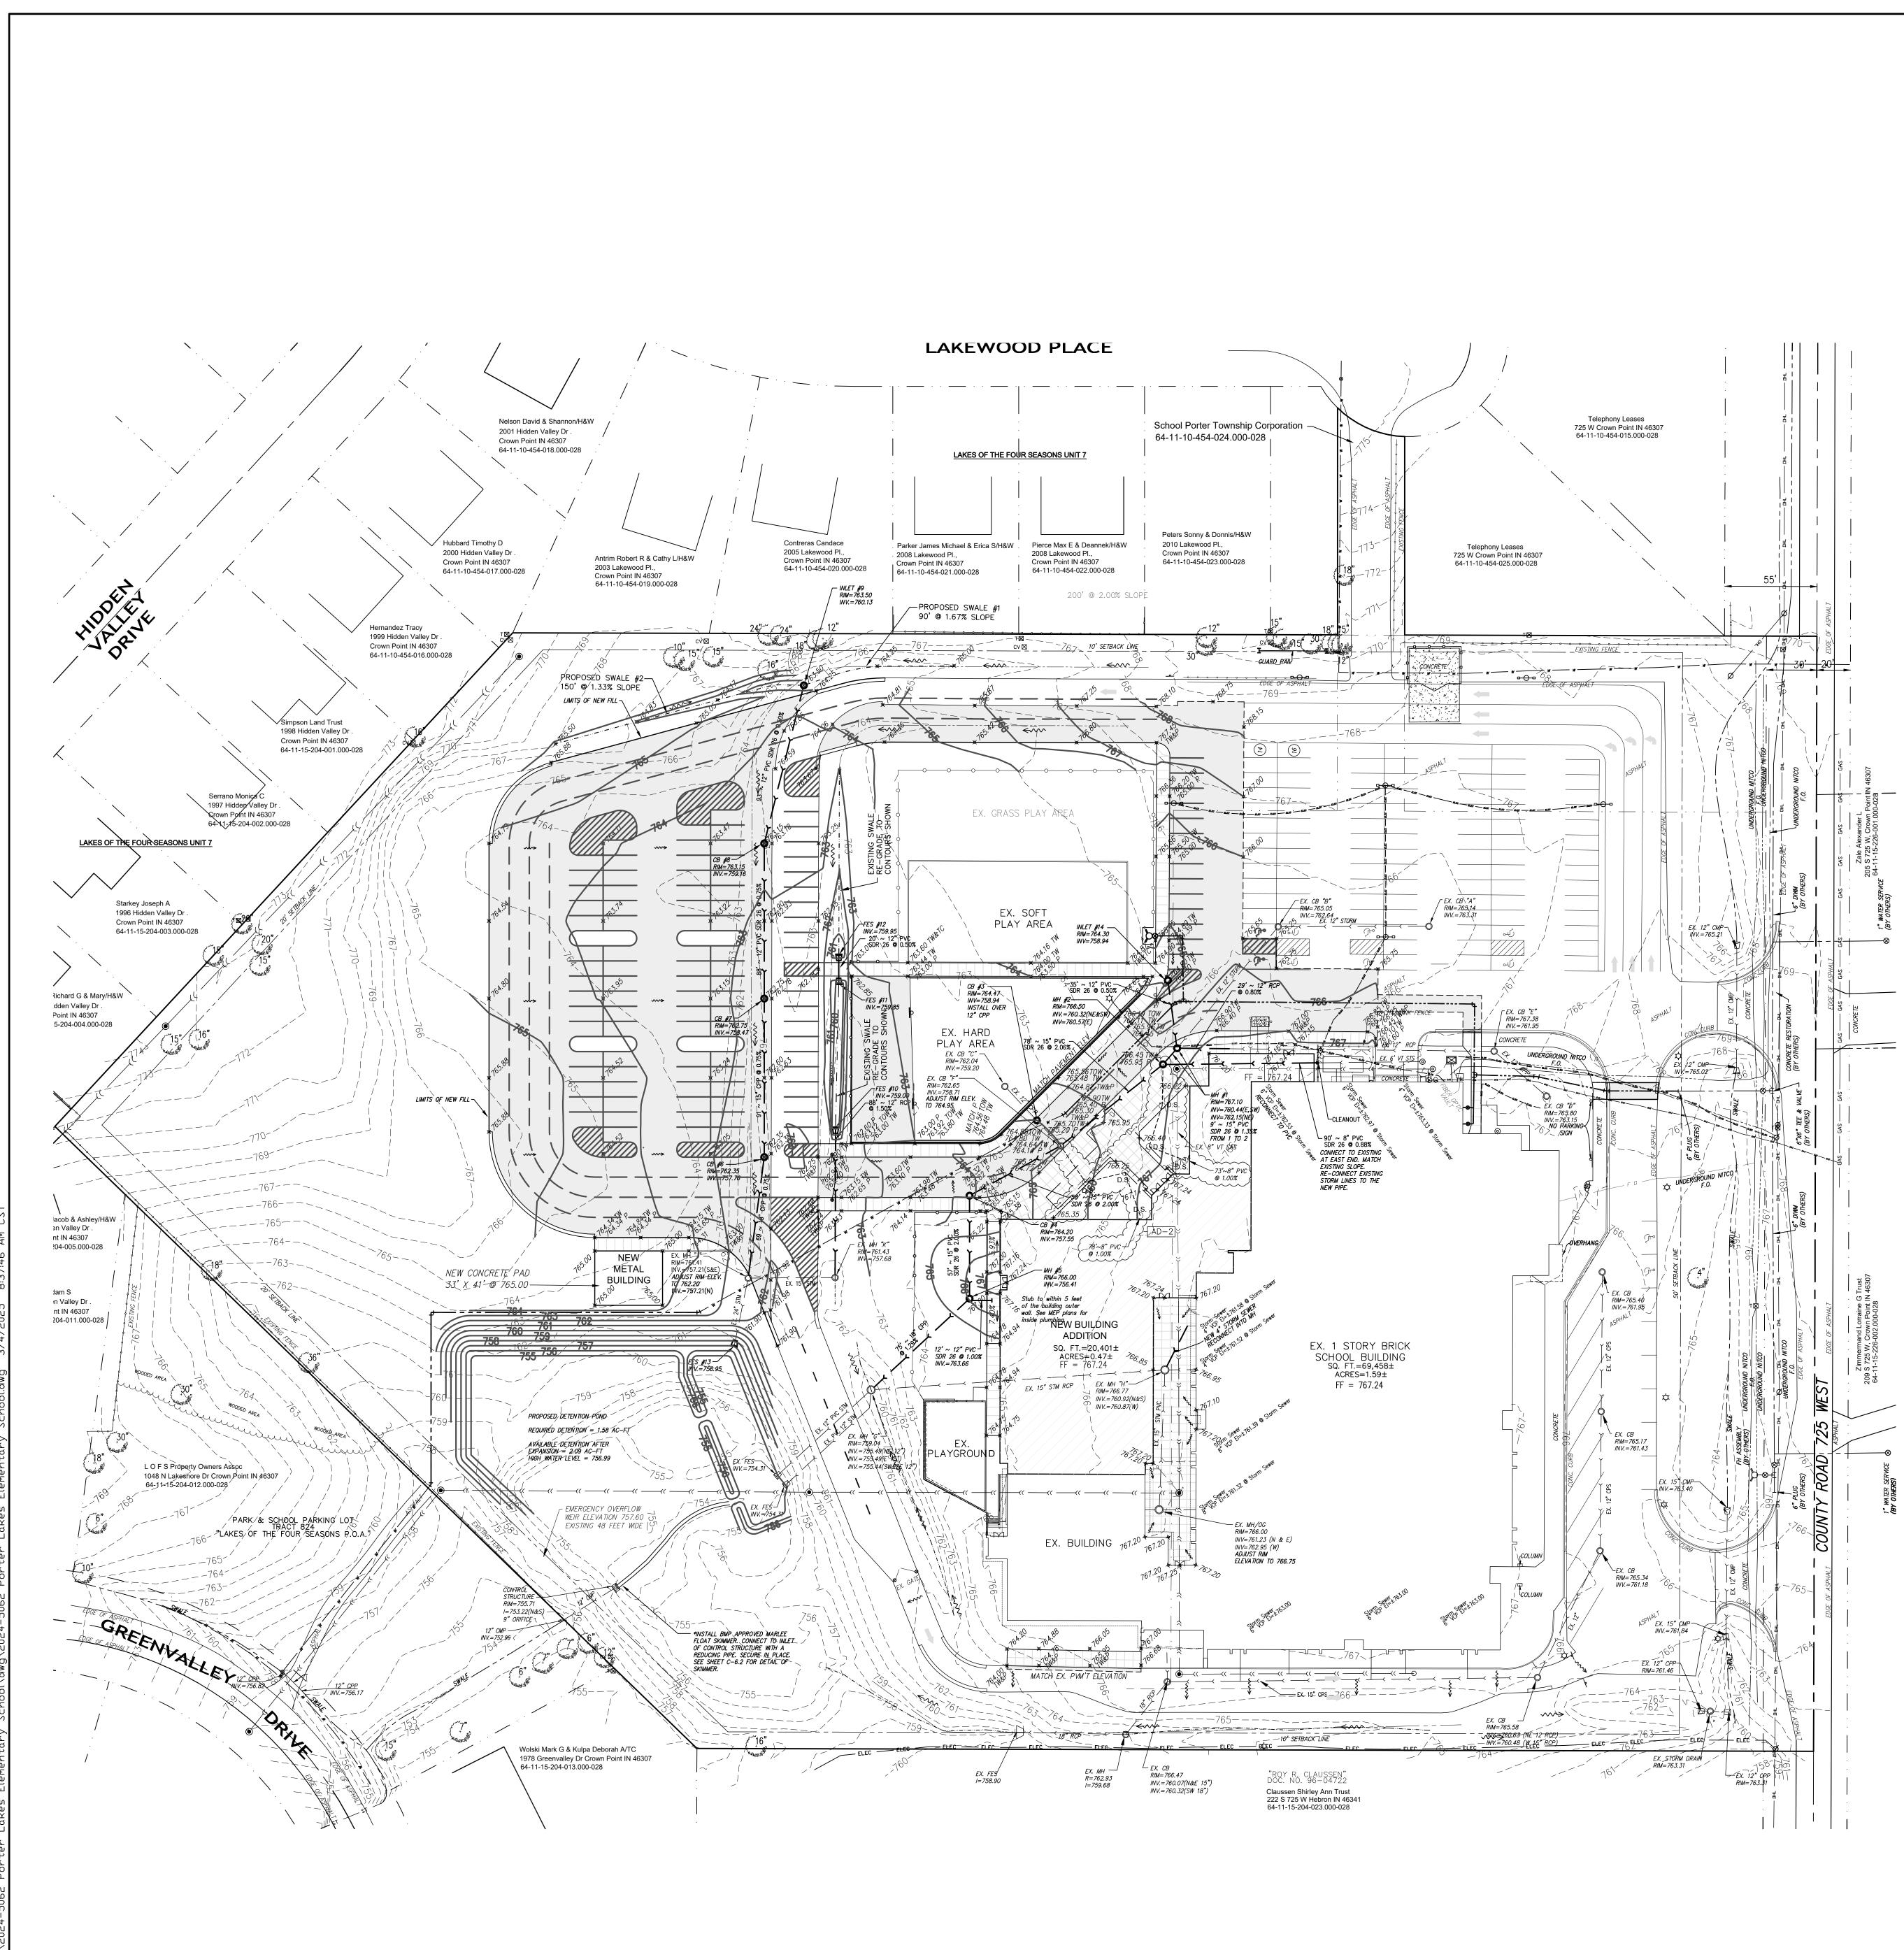

# 10. Sheet C-3.0

- A. Refer to revised, full-size drawing, included in this Addendum, for revisions.
  - 1. Added routing of storm lines to downspout boot locations at the new entry

069 Porter Libes Elementions School/dwo/2024-5062 Porter Libes Elementions School dwo. 37472025 - 8:37:46 AM C

|                                                   | EGEND:                          |
|---------------------------------------------------|---------------------------------|
|                                                   | PROPOSED                        |
|                                                   | POND CONTOUR / PROPOSED CONTOUR |
| $\longrightarrow \longrightarrow \longrightarrow$ | STORM SEWER                     |
| × 00.00                                           | GRADE                           |
| TW                                                | ELEVATION AT TOP OF WALK        |
| TOW                                               | ELEVATION AT TOP OF WALL        |
| PG                                                | ELEVATION AT PROPOSED GRADE     |
| FG                                                | ELEVATION AT FINISHED GRADE     |
| Р                                                 | ELEVATION AT TOP OF PAVEMENT    |
| $\triangleright$                                  | FLARED END SECTION              |
| <b>₹</b>                                          | DIRECTION OF DRAINAGE FLOW      |
| ⊖ <b>D.S</b> .                                    | DOWNSPOUT                       |
|                                                   |                                 |
|                                                   |                                 |

DRAINAGE CERTIFICATION

THIS IS TO CERTIFY THAT NO OFF-SITE DRAINAGE WILL BE OBSTRUCTED, AND THE PROPOSED IMPROVEMENTS WILL NOT INCREAE THE RUNOFF ONTO ADJACENT PROPERTIES.

|   | FOUNDATION PLAN KEYED NOTES                                                                                                                                                                                                          |      |
|---|--------------------------------------------------------------------------------------------------------------------------------------------------------------------------------------------------------------------------------------|------|
|   | LOWER BOTTOM OF NEW WALL OR TRENCH FOOTING TO MATCH BOTTOM OF EXIST. WALL AND/OR COLUMN FOOTING AT THIS LOCATION.                                                                                                                    |      |
| 2 | DENOTES MECHANICAL EQUIPMENT PAD. COORD. EXACT MECHANICAL PAD SIZE AND LOCATION w/ THE APPROPRIATE CONTRACTOR. REFER TO SECTION 4/S-403 FOR EQUIPMENT PAD REINFORCEMENT AND PERIMETER DETAILING.                                     |      |
| 3 | DENOTES INTERIOR CONC. BLOCK WALL w/ #4 AT 48" o.c. VERT. (GROUT CORES SOLID AT BARS) AND HORIZ. REINF. AT 16" o.c., ON THICKENED SLAB PER TYPICAL DETAIL ON SHEET S-401, TYP.                                                       |      |
| 4 | CONCRETE STAIRS. REFER TO TYPICAL DETAIL ON S-401. COORDINATE GEOMETRY AND LOCATION w/ ARCH. DRAWINGS.                                                                                                                               |      |
| 5 | DENOTES APPROX. LOCATION OF PIPE PENETRATION THROUGH FOUNDATION WALL.<br>REFER TO PLUMBING AMD SITE/CIVIL DRAWINGS FOR EXACT SIZE, LOCATION, AND INVERT<br>ELEVATION. SEE DETAILS ON SHEET S-401 FOR STEPPED FOOTINGS, SLEEVES, ETC. |      |
| 6 | DENOTES NEW TO EXIST. SLAB, REFER TO DETAIL 16/S-401 FOR NEW REINF. EMBED AND SPACING INTO EXIST. CONC. SLAB.                                                                                                                        |      |
| 7 | DENOTES OFFSET CONC. PIER AS NOTED DIMENSIONED ON PLAN. REFER TO BASEPLATE<br>SCHEDULE ON SHEET S-002 FOR SPECIALTY BASEPLATE TO BE PROVIDED AT THIS<br>LOCATION.                                                                    | AD-2 |
| 8 | PIPE PENETRATION THROUGH C.I.P. WALL, SEE DETAIL 17/S-401. COORD. INVERT ELEV. w/<br>MEP DWGS.                                                                                                                                       |      |
| 9 | DENOTES 24" WIDE C.I.P. WALL w/ #7 @ 12" o.c. EA. WAY., EA. FACE. SEE SECTIONS.<br>T/WALL = +99'-0"<br>B/WALL TO MATCH T/FTG. (SEE PLAN)                                                                                             |      |