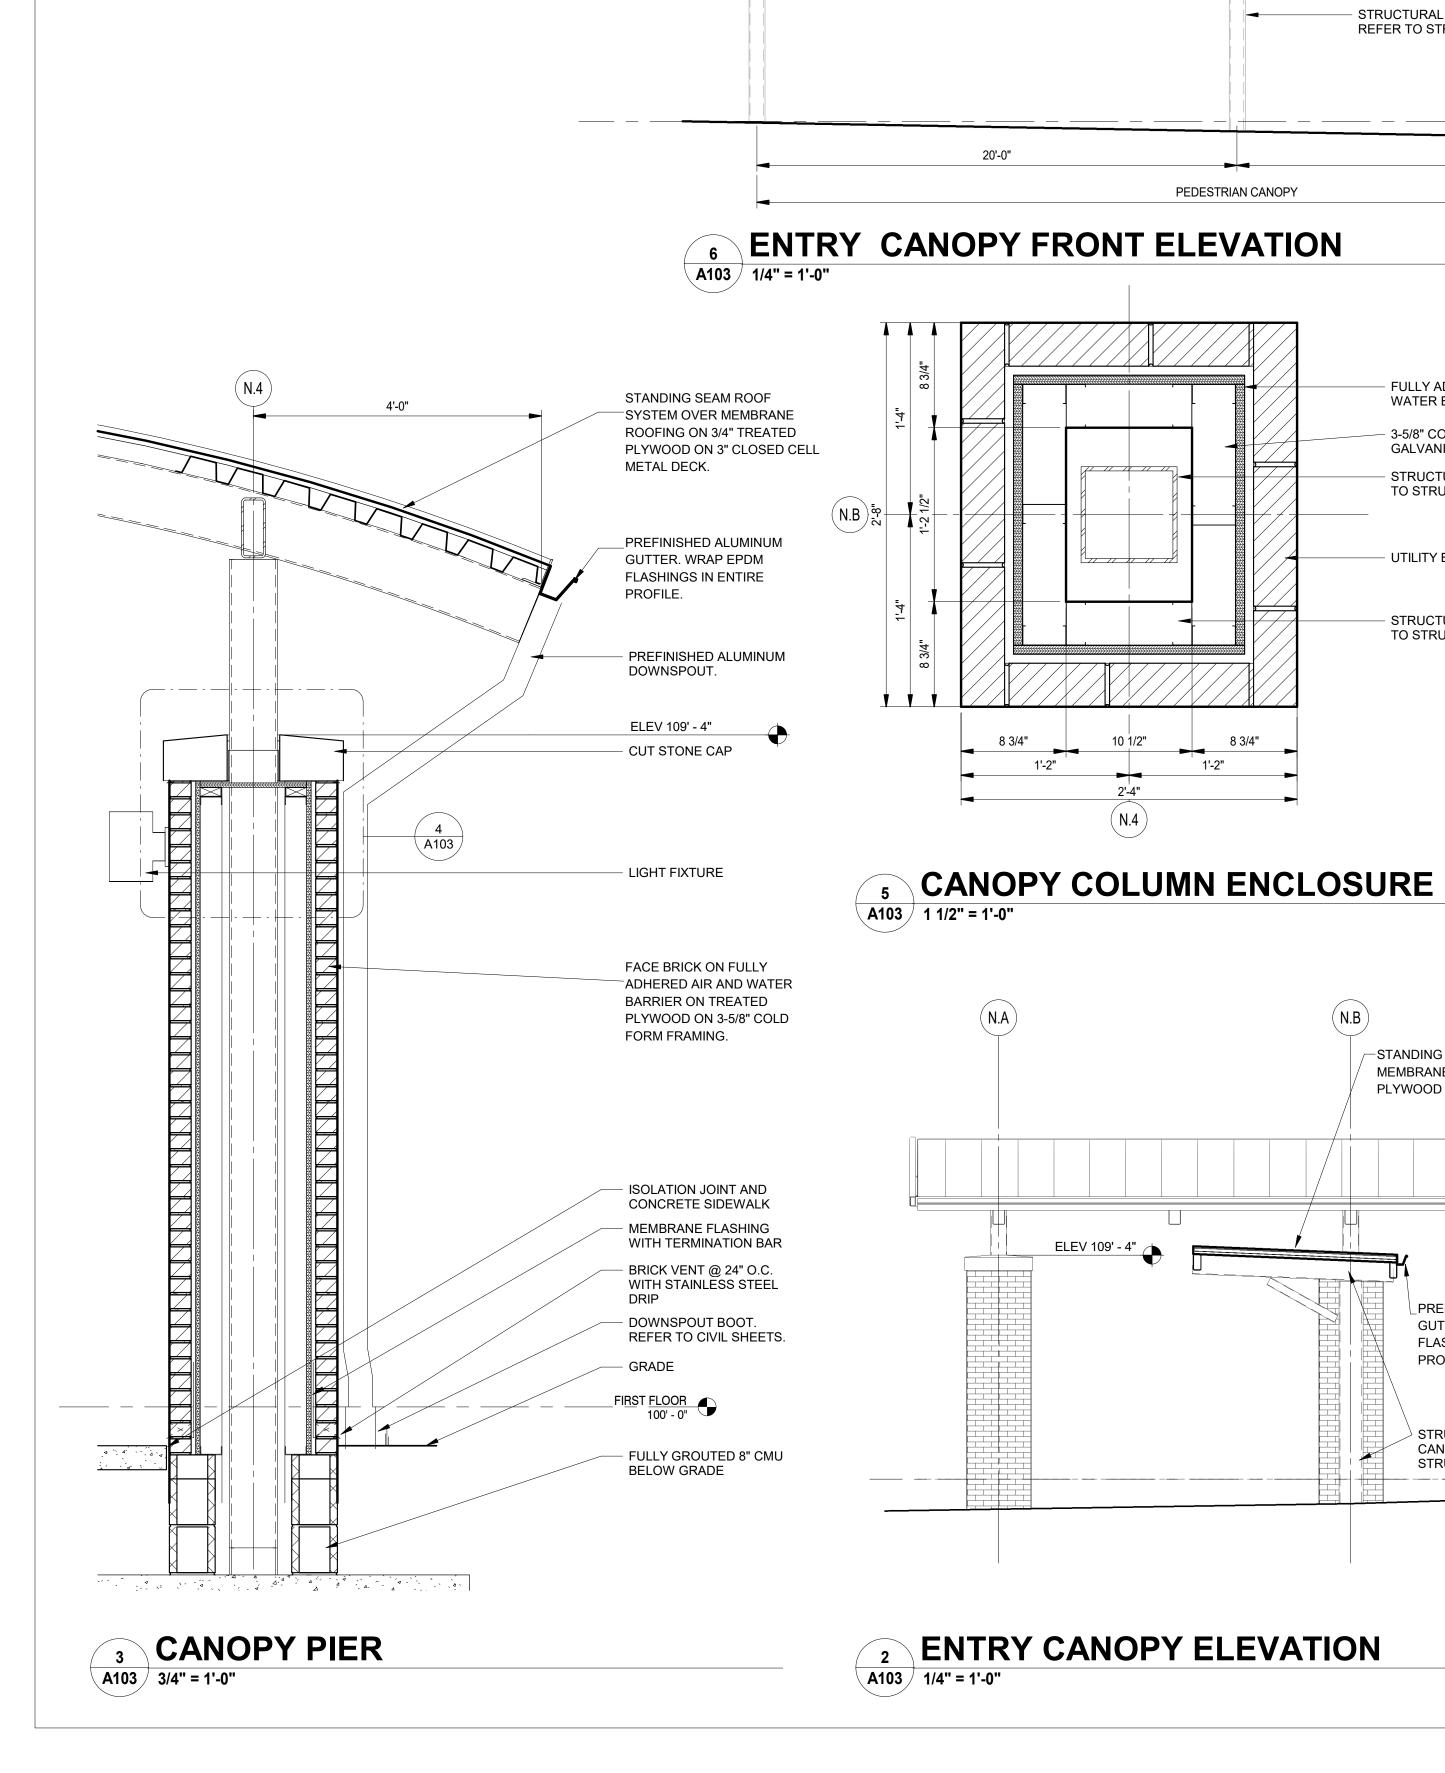

# 24. Sheet A103

- A. Refer to revised, full-size drawing, included in this Addendum, for revisions.
  - 1. Added sheet A-103, CANOPY PLAN, SECTIONS, AND ELEVATIONS.