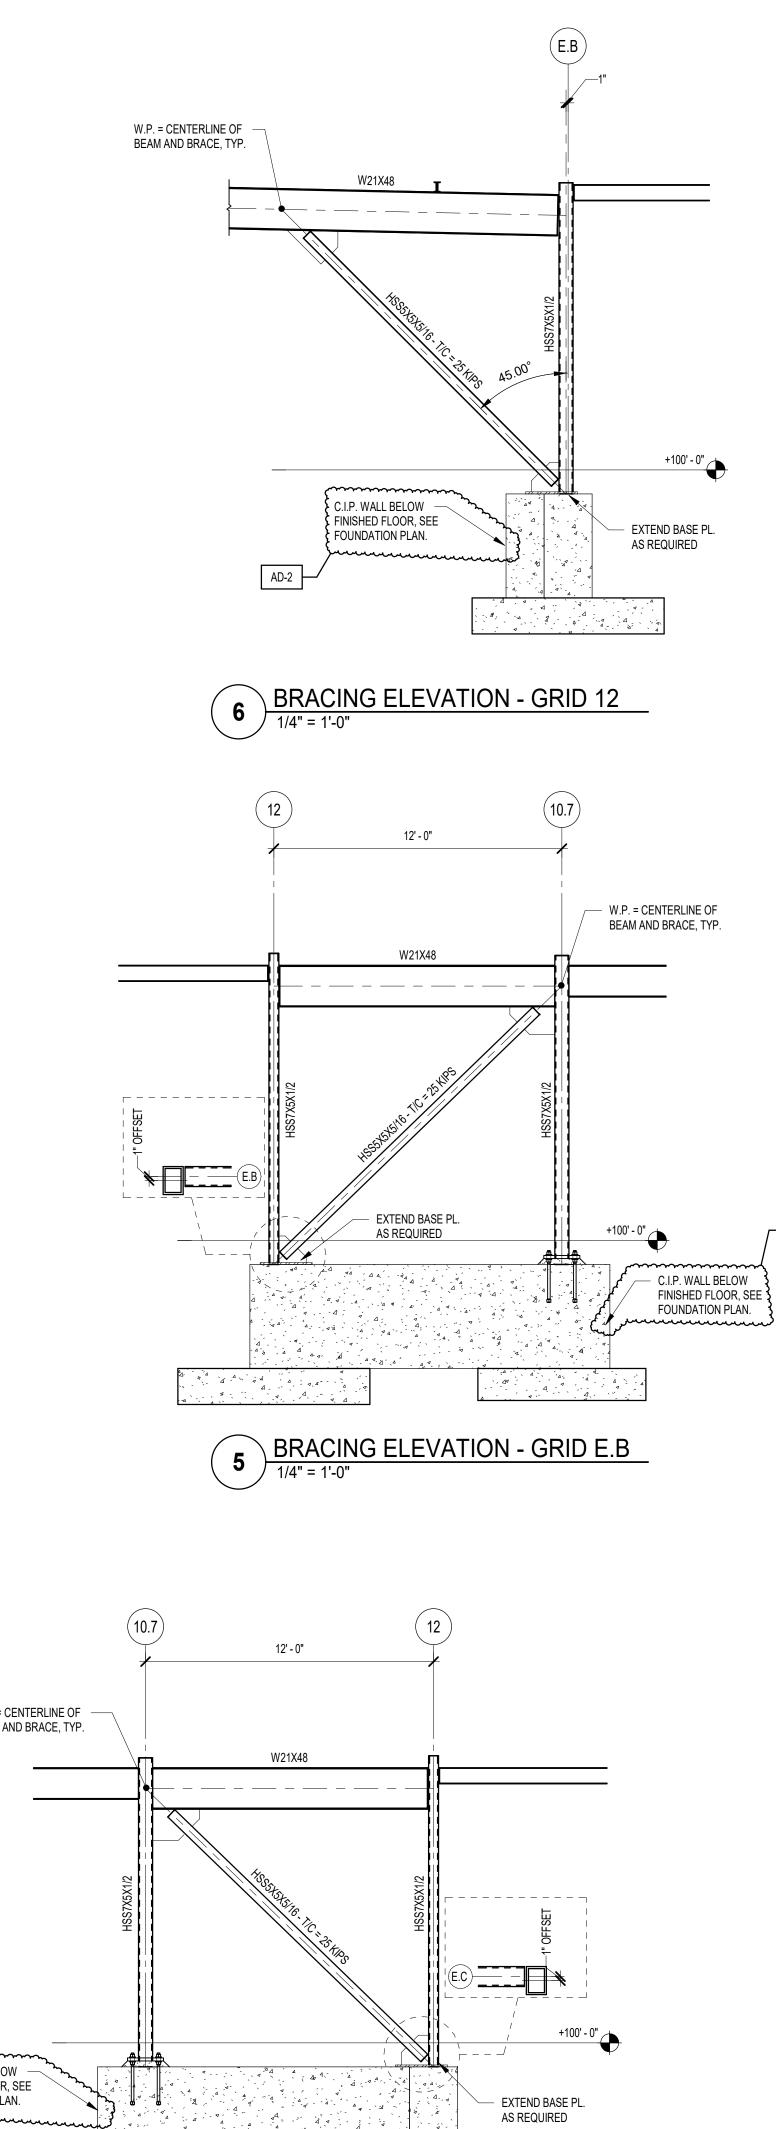

### 16. Sheet S-301

- A. Refer to revised, full-size drawing, included in this Addendum, for revisions.
  - 1. Base of Brace Frames Clarified