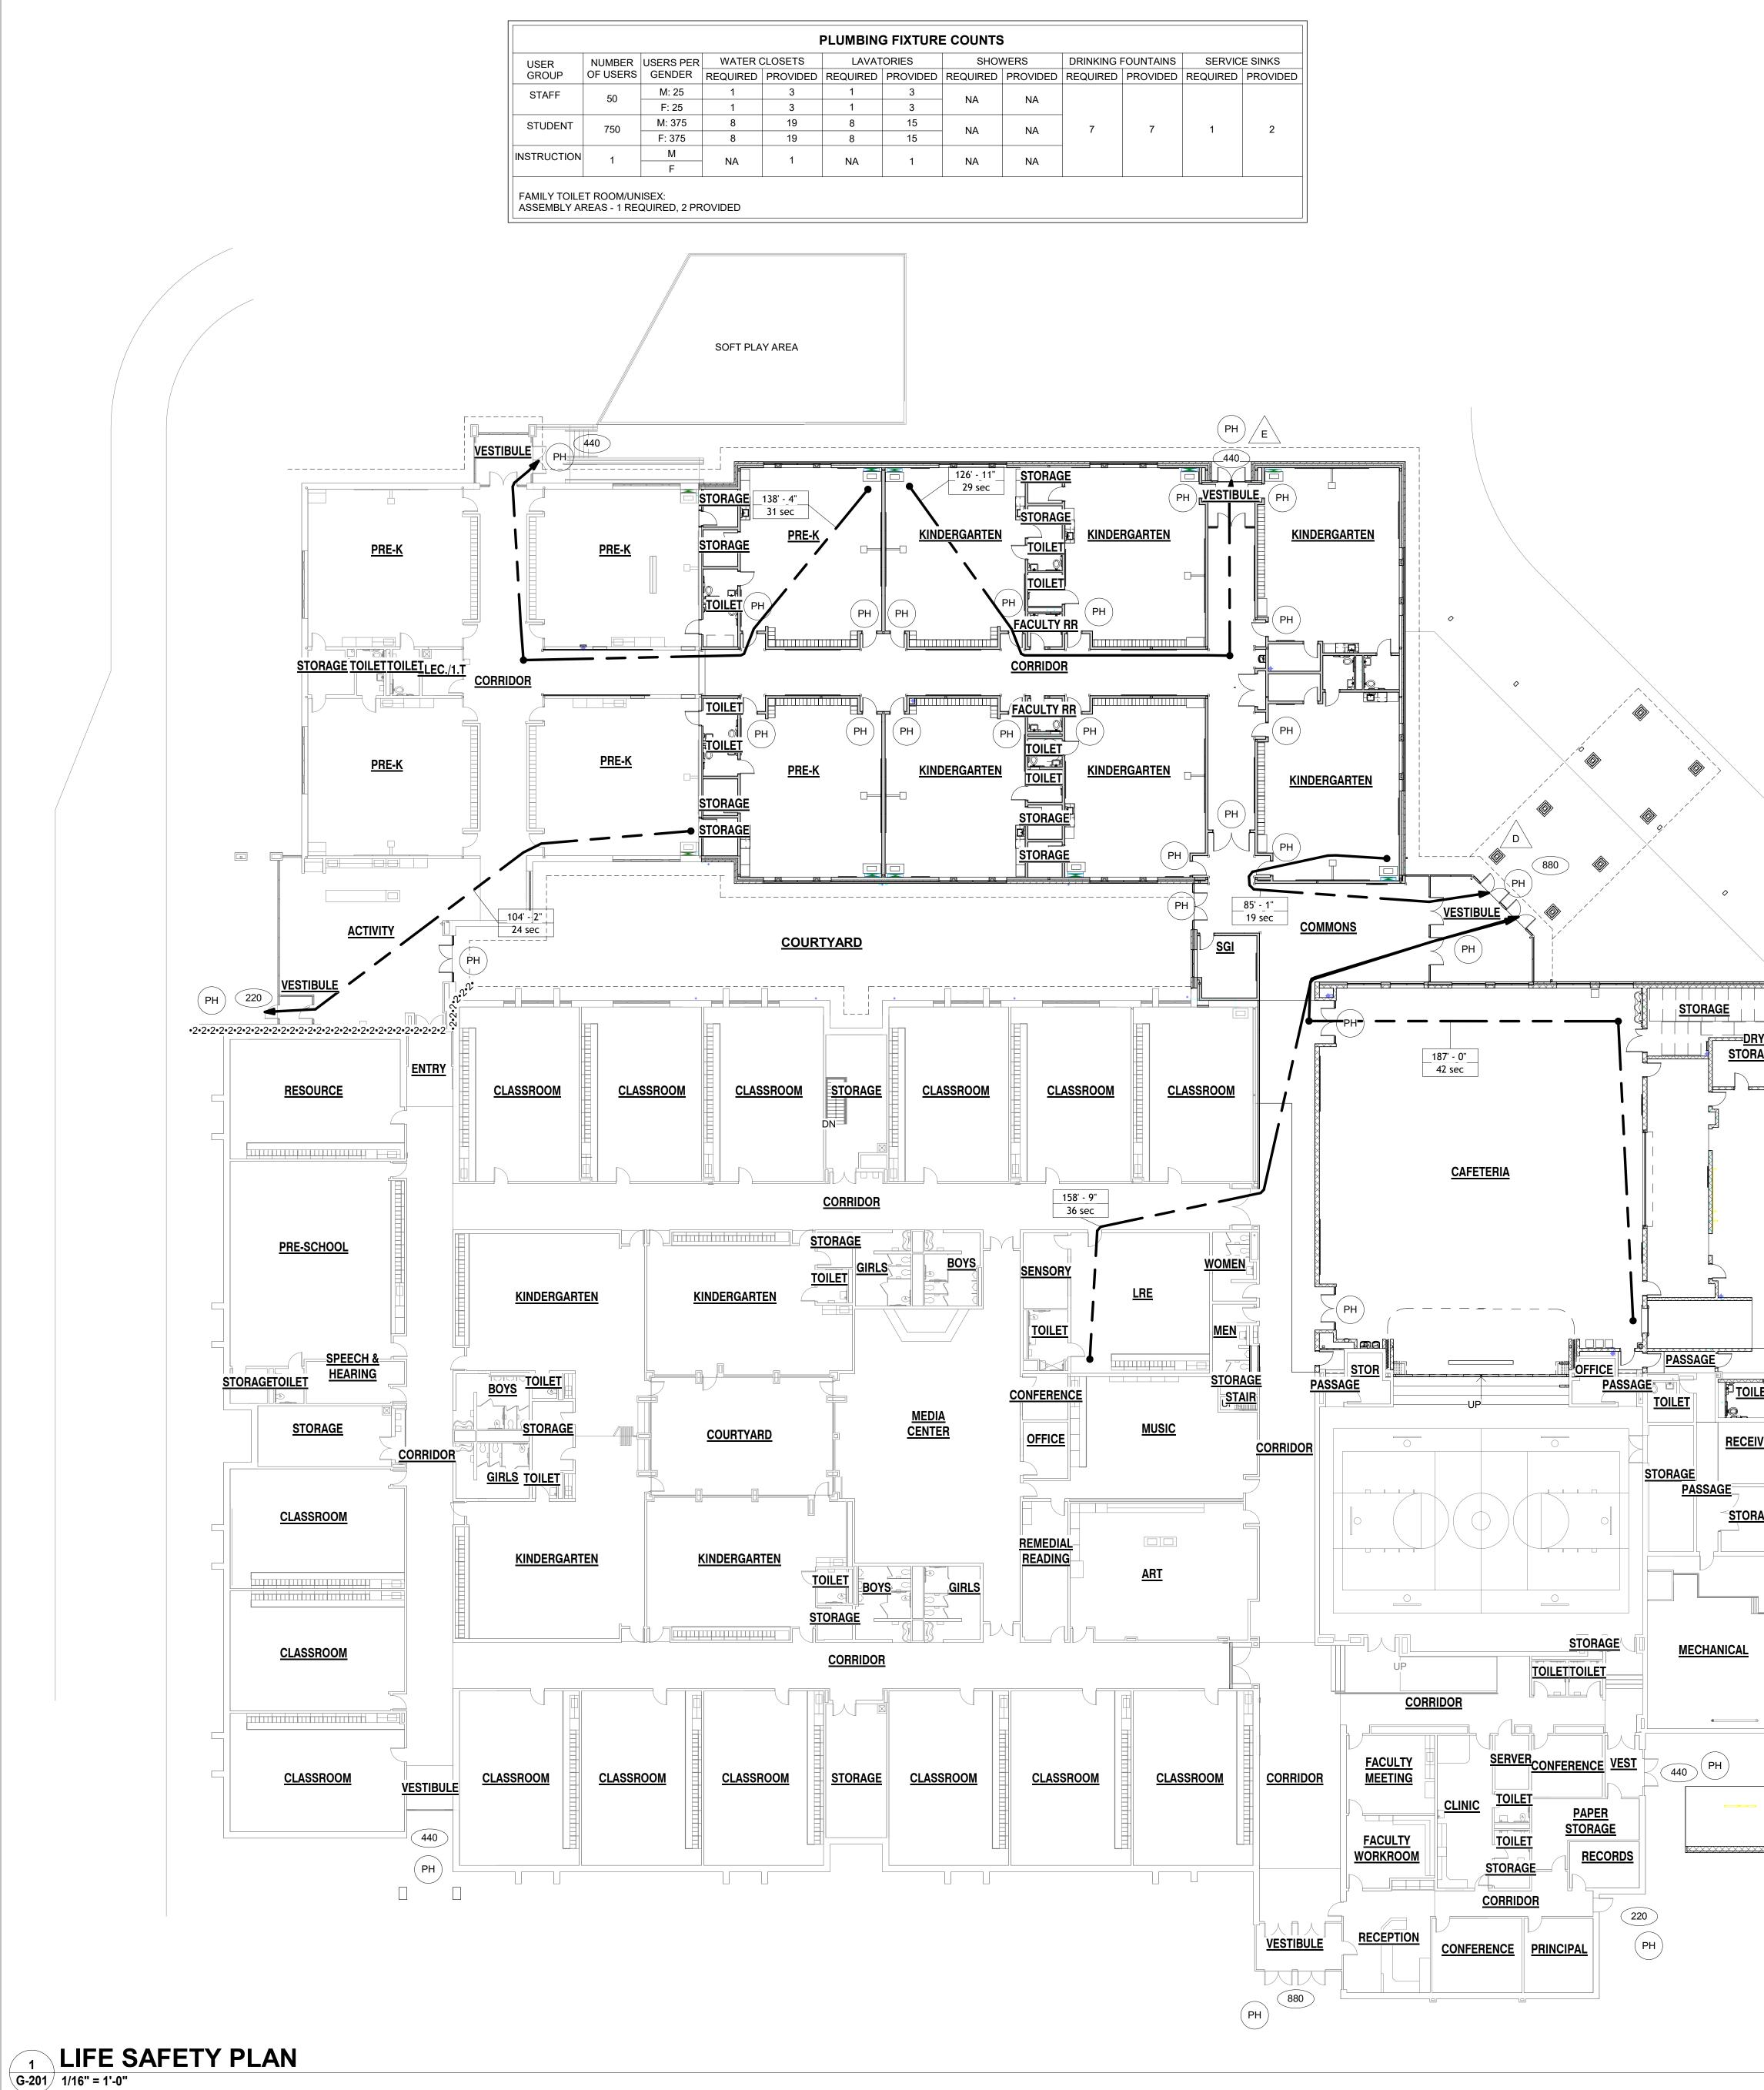

# 7. Sheet G-201

- A. Refer to revised, full-size drawing, included in this Addendum, for revisions.
  - 1. Sheet added.

l:59:06 PM ∩ccauley∖Do ÷ 3/21/2025 1 C:\Users\en

| PLUMBING FIXTURE COUNTS |          |          |          |                               |          |          |            |          |
|-------------------------|----------|----------|----------|-------------------------------|----------|----------|------------|----------|
| OSETS                   | LAVAT    | ORIES    | SHOV     | SHOWERS DRINKING FOUNTAINS SE |          | SERVIC   | VICE SINKS |          |
| PROVIDED                | REQUIRED | PROVIDED | REQUIRED | PROVIDED                      | REQUIRED | PROVIDED | REQUIRED   | PROVIDED |
| 3                       | 1        | 3        | ΝΑ       | NIA                           |          |          |            |          |
| 3                       | 1        | 3        | NA       | NA                            |          |          |            |          |
| 19                      | 8        | 15       | ΝΑ       | NIA                           | 7        | 7        | 1          | 2        |
| 19                      | 8        | 15       | NA NA    | NA                            | 1        | 1        | I          | 2        |
| 1                       | NA       | 1        | NA       | NA                            |          |          |            |          |
|                         |          |          |          |                               |          |          |            |          |

# LIFE SAFETY GENERAL NOTE

LIFE SAFETY INFORMATION IS PROVIDED FOR USE BY ALL CONTRACTORS. CONTRACTORS ARE RESPONSIBLE FOR COMPLYING WITH CODE REQUIREMENTS (INCLUDING BUT NOT LIMITED TO: RATED ASSEMBLIES, FIRE PROTECTION, FIRESTOPPING, DAMPERS, AND HARDWARE) INDICATED INCLUDING CONDITIONS WHERE THESE REQUIREMENTS ARE NOT DETAILED. REPORT CONFLICTS OR DISCREPANCIES TO THE ARCHITECT FOR RESOLUTION PRIOR TO STARTING WORK.

# LIFE SAFETY PLAN LEGEND

# FIRE BARRIERS

TO EXTEND TO THE FLOOR/ROOF DECK

MAJOR EGRESS ROUTES

DOORS WITH PANIC HARDWARE

MAXIMUM OCCUPANT LOAD SERVED BY EXIT

INDICATES ENTRY DOOR NUMBERS PROVIDED BY OWNER

INDICATES 2 HOUR FIRE-RESISTANT RATED WALL WITH 90

MIN RATED OPENING PROTECTIVES, SECTION 707

<u>⇒DRY</u> STORAGE

TOILET

<u>RECEIVING</u>

STORAGE

**OFFICE** 

(440)

440

/xx

NORTH

|                  |              | ST FLOOR<br>SCHEDULE           |
|------------------|--------------|--------------------------------|
| Number           | Owner Number | er Name                        |
| B-105<br>B-106   |              | CORRIDOR<br>CLASSROOM          |
| B-107<br>B-108   |              | CLASSROOM<br>CLASSROOM         |
| B-109            |              | VESTIBULE                      |
| B-110<br>B-111   |              | CLASSROOM<br>CLASSROOM         |
| B-112<br>B-113   |              | CLASSROOM<br>STORAGE           |
| B-114            |              | CORRIDOR                       |
| B-115<br>B-116   |              | SPEECH & HEARING<br>PRE-SCHOOL |
| B-116A<br>B-116B |              | TOILET<br>STORAGE              |
| B-117            |              | RESOURCE                       |
| B-118<br>B-119   |              | ENTRY<br>CLASSROOM             |
| B-120<br>B-121   |              | CLASSROOM<br>CLASSROOM         |
| B-122            |              | STORAGE                        |
| B-123<br>B-124   |              | CORRIDOR<br>CLASSROOM          |
| B-125<br>B-126   |              | CLASSROOM<br>CLASSROOM         |
| B-127            |              | MEN                            |
| B-128<br>B-129   |              | WOMEN           LRE            |
| B-130<br>B-131   |              | SENSORY<br>TOILET              |
| B-132            |              | CONFERENCE                     |
| B-133<br>B-148   |              | OFFICE<br>REMEDIAL READING     |
| B-149<br>B-150   |              | MEDIA CENTER<br>GIRLS          |
| B-151            |              | BOYS                           |
| B-152<br>B-153   |              | STORAGE<br>KINDERGARTEN        |
| B-154<br>B-155   |              | TOILET<br>KINDERGARTEN         |
| B-156<br>B-157   |              | TOILET                         |
| B-158            |              | STORAGE                        |
| B-159<br>B-160   |              | BOYS<br>TOILET                 |
| B-161<br>B-162   |              | KINDERGARTEN<br>TOILET         |
| B-163            |              | KINDERGARTEN                   |
| B-163A<br>B-164  |              | STORAGE<br>GIRLS               |
| B-165<br>B-166   |              | BOYS<br>ART                    |
| B-167            |              | MUSIC                          |
| B-167A<br>B-167B |              | STAIR<br>STORAGE               |
| C-101<br>C-102   |              | VESTIBULE<br>ACTIVITY          |
| C-103<br>C-104   |              | CORRIDOR<br>PRE-K              |
| C-104A           |              | TOILET                         |
| C-105<br>C-106   |              | STORAGE<br>PRE-K               |
| C-106A<br>C-107  |              | TOILET<br>PRE-K                |
| C-107A           |              | TOILET                         |
| C-107B<br>C-109  |              | STORAGE<br>PRE-K               |
| C-109A<br>C-109A |              | TOILET<br>RR                   |
| C-110            |              | STORAGE                        |
| C-111<br>C-112   | -            | ELEC./1.T<br>VESTIBULE         |
| D122<br>D-101    |              | FACULTY RR<br>VESTIBULE        |
| D-102            |              | COMMONS                        |
| D-103<br>D-104   |              | SGI<br>PRE-K                   |
| D-105<br>D-106   |              | TOILET<br>STORAGE              |
| D-107            |              | PRE-K                          |
| D-108<br>D-109   |              | TOILET<br>STORAGE              |
| D-110<br>D-111   |              | KINDERGARTEN<br>TOILET         |
| D-112<br>D-113   |              | STORAGE<br>KINDERGARTEN        |
| D-114            |              | TOILET                         |
| D-115<br>D-116   |              | STORAGE<br>KINDERGARTEN        |
| D-117<br>D-118   |              | TOILET                         |
| D-119            |              | KINDERGARTEN                   |
| D-120<br>D-121   |              | TOILET<br>STORAGE              |
| D-123<br>D-124   |              | FACULTY RR<br>CORRIDOR         |
| D-125            |              | VESTIBULE                      |
| D-126<br>D-127   |              | KINDERGARTEN<br>STORAGE        |
| D-128<br>D-129   |              | TOILET<br>KINDERGARTEN         |
| D-130            |              | STORAGE                        |
| D-131            | Í.           | TOILET                         |

# **BUILDING CODE INFORMATION**

|                                                    | ODE INFORMATION                                                                                                                                                                                                                                                                                                                                                                                                                                                                                                                                          |
|----------------------------------------------------|----------------------------------------------------------------------------------------------------------------------------------------------------------------------------------------------------------------------------------------------------------------------------------------------------------------------------------------------------------------------------------------------------------------------------------------------------------------------------------------------------------------------------------------------------------|
| Applicable Codes:                                  | 2014 Indiana Building Code (IBC)<br>General Administrative Rules, 2 <sup>nd</sup> Edition (GAR)<br>2014 Indiana Mechanical Code (IMC)                                                                                                                                                                                                                                                                                                                                                                                                                    |
| Building Description:                              | The original building was constructed in 1977, with additions in 2015 and 2021. Existing building area is 71,755 sq ft. The building is 1 story in height and classified as E Occupancy and Type IIIB Construction.                                                                                                                                                                                                                                                                                                                                      |
| Scope of Project:                                  | <ul> <li>The current project scope is construction of a 1-story addition totaling 20,475 sq ft, including the following functions:</li> <li>Pre-k and kindergarten classrooms</li> <li>New entry vestibule and commons area</li> <li>Expansion of the existing cafeteria and new kitchen/servery Project scope includes limited renovation of existing areas affected by the addition</li> </ul>                                                                                                                                                         |
| Code Strategy:                                     | The addition will be provided with automatic sprinkler protection,<br>along with the 2021 classroom addition, existing cafeteria, and<br>ancillary existing areas. All new construction will be<br>noncombustible, however compliant with Type IIIB Construction. A<br>variance will be requested to permit the addition and unseparated<br>existing building area to exceed current code allowable area.                                                                                                                                                |
| Applicability of Codes to the<br>Project:          | Additions are permitted to an existing building without requiring the<br>entire existing building or portions of the existing building unaffected<br>by the proposed scope of the project to be brought into compliance<br>with current codes<br>The scope of construction within the addition is required to comply<br>with current codes [Rule 4, Section 12(b), GAR]<br>The addition and existing building are required to comply with<br>current code in the aggregate for allowable area - variance to be<br>requested [Rule 4, Section 12(f), GAR] |
| Occupancy Classifications:                         | Educational use for high school students<br>- E Occupancy [305.1]<br>Assembly uses accessory to an E Occupancy are not considered<br>separate occupancies [303.1.3]<br>Existing administrative areas - accessory occupancy<br>- B Occupancy [304.1, 508.2]                                                                                                                                                                                                                                                                                               |
| <b>Construction Type:</b>                          | Building is classified as Type IIIB Construction                                                                                                                                                                                                                                                                                                                                                                                                                                                                                                         |
| Building Elements -<br>Fire-resistive Requirements | Building elements, including structural frame, exterior walls, and roof<br>will be of noncombustible, unprotected construction. Exterior<br>bearing walls will be of 2-hour rated construction<br>[Table 601]<br>Exterior openings are permitted to be nonrated based upon having at<br>least 30 feet of fire separation distance [Table 705.8]                                                                                                                                                                                                          |
| Occupancy Separations:                             | Occupancy separations not required, based upon classification of<br>assembly uses accessory to an educational occupancy as E Occupancy<br>areas [303.1.3]                                                                                                                                                                                                                                                                                                                                                                                                |
| Incidental Use Separations:                        | None applicable to this project [Table 509]<br>Fire and/or smoke dampers are not required in duct penetrations of<br>these separations                                                                                                                                                                                                                                                                                                                                                                                                                   |
| Corridors:                                         | New corridor construction in classroom wing will be of nonrated construction based upon automatic sprinkler protection [1018.1]                                                                                                                                                                                                                                                                                                                                                                                                                          |
| Panic Hardware:                                    | Panic hardware is required for egress doors serving an occupant load of 50 or more [1008.1.10]                                                                                                                                                                                                                                                                                                                                                                                                                                                           |
| Occupant Load Factors:                             | Classrooms20 sf per occupantCafeteria15 sf per occupantOffice100 sf per occupantStorage/Mechanical300 sf per occupant                                                                                                                                                                                                                                                                                                                                                                                                                                    |
| Exit Access Travel<br>Distance:                    | Maximum travel distance to an exterior exit will be a maximum of 200 feet [1016.2]                                                                                                                                                                                                                                                                                                                                                                                                                                                                       |
| Automatic Sprinklers:                              | The addition will be provided with automatic sprinkler protection,<br>along with the 2021 classroom addition, existing cafeteria, and<br>ancillary existing areas. The 2015 project area is currently<br>sprinkler-protected.                                                                                                                                                                                                                                                                                                                            |
| Fire Alarm System:                                 | A manual fire alarm system will be provided, as required [907.2.3]                                                                                                                                                                                                                                                                                                                                                                                                                                                                                       |
| Smoke Detectors:                                   | Smoke detectors are required for HVAC shutdown for systemsdelivering in excess of 2,000 cfm[606.1, IMC]                                                                                                                                                                                                                                                                                                                                                                                                                                                  |
|                                                    |                                                                                                                                                                                                                                                                                                                                                                                                                                                                                                                                                          |