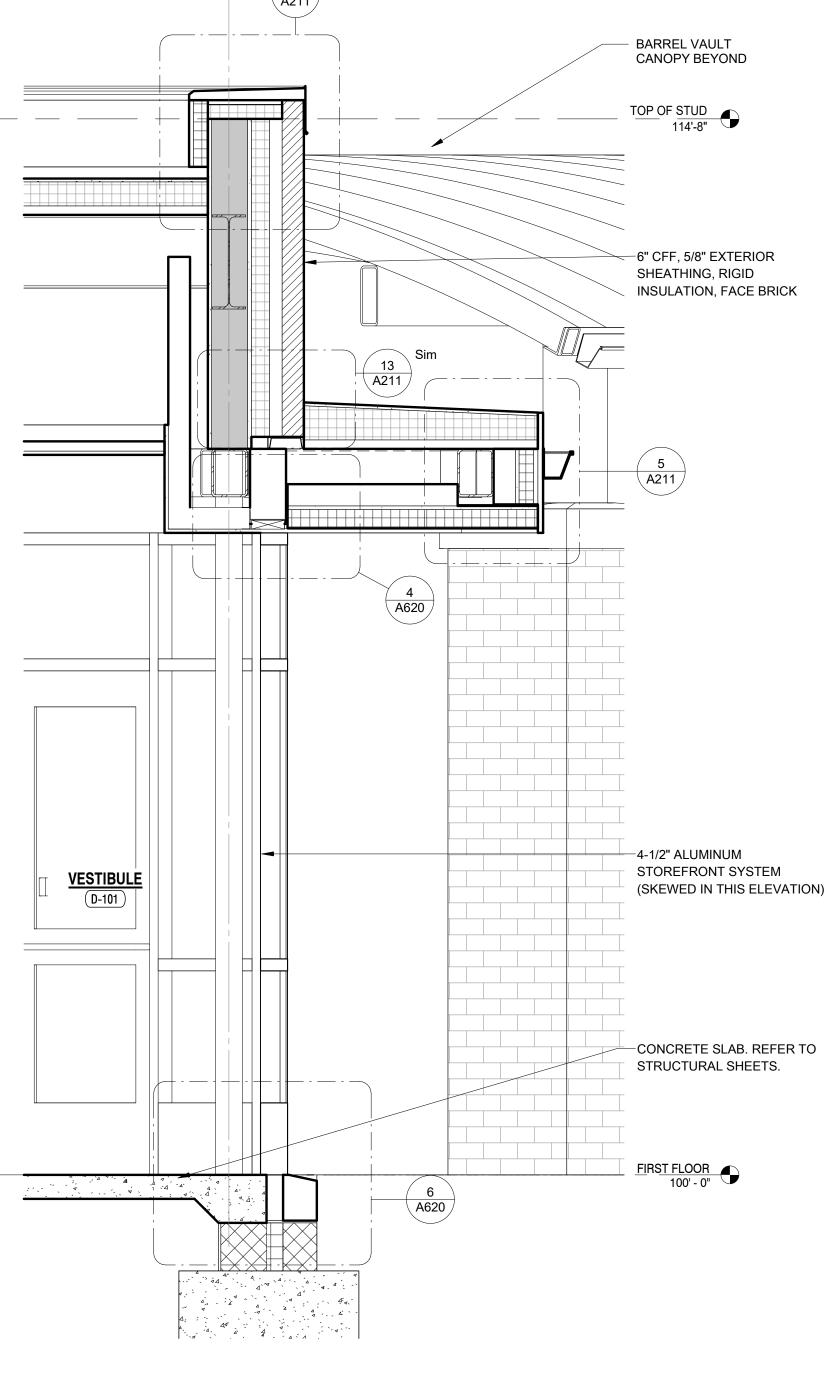

# 25. Sheet A211

- A. Refer to revised, full-size drawing, included in this Addendum, for revisions.
  - 1. Clarified detail 2 for insulation in 2" expansion joint
  - 2. Updated detail 5
  - 3. Updated detail 10
  - 4. Updated detail 11 to show typical fully adhered air and water barrier behind metal panel fascia system.
  - 5. Updated detail 12