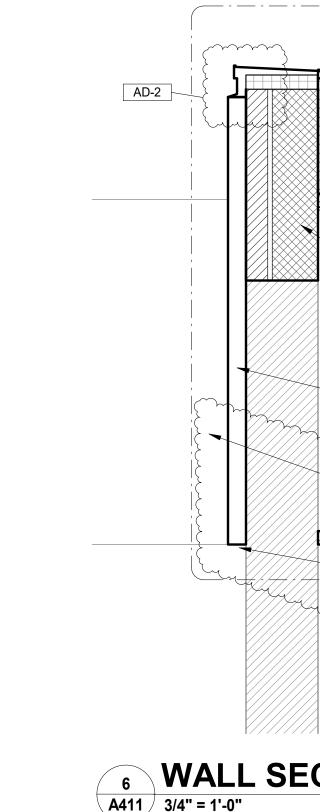

## 29. Sheet A411

- A. Refer to revised, full-size drawing, included in this Addendum, for revisions.
  - 1. Added clarification notes to detail 5
  - 2. Added clarification notes to detail 6.