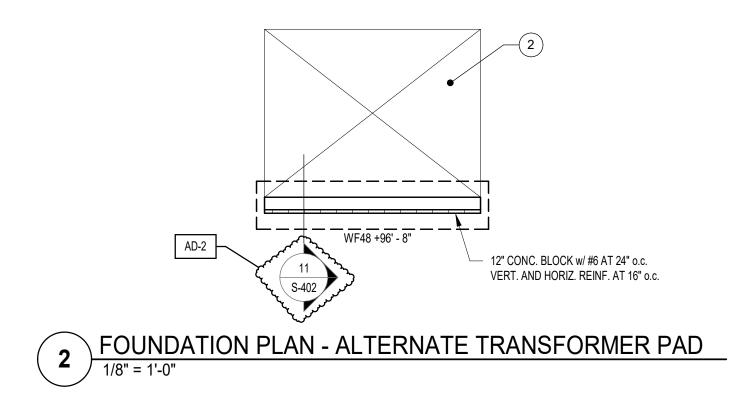

## 12. Sheet S-201

- A. Refer to revised, full-size drawing, included in this Addendum, for revisions.
  - 1. Gridline Dim. Clarification Provided
  - 2. Interior Footings Lowered to Accommodate Below Ground Piping
  - 3. Foundation Plan Keyed Notes 8 & 9 Added
  - 4. Section Callout at Interior Foundation Wall Changed to 8/S-402
  - 5. Section 11/S-402 added at Alternate Transformer Pad