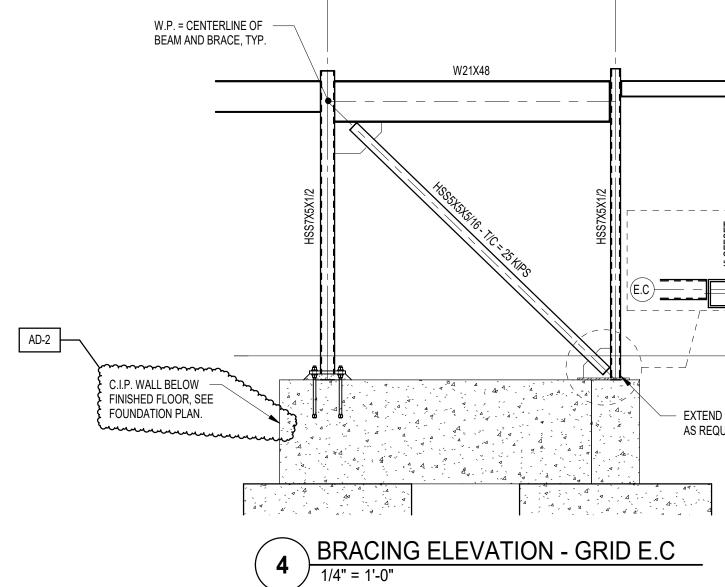

### 16. Sheet S-301

- A. Refer to revised, full-size drawing, included in this Addendum, for revisions.
  - 1. Base of Brace Frames Clarified